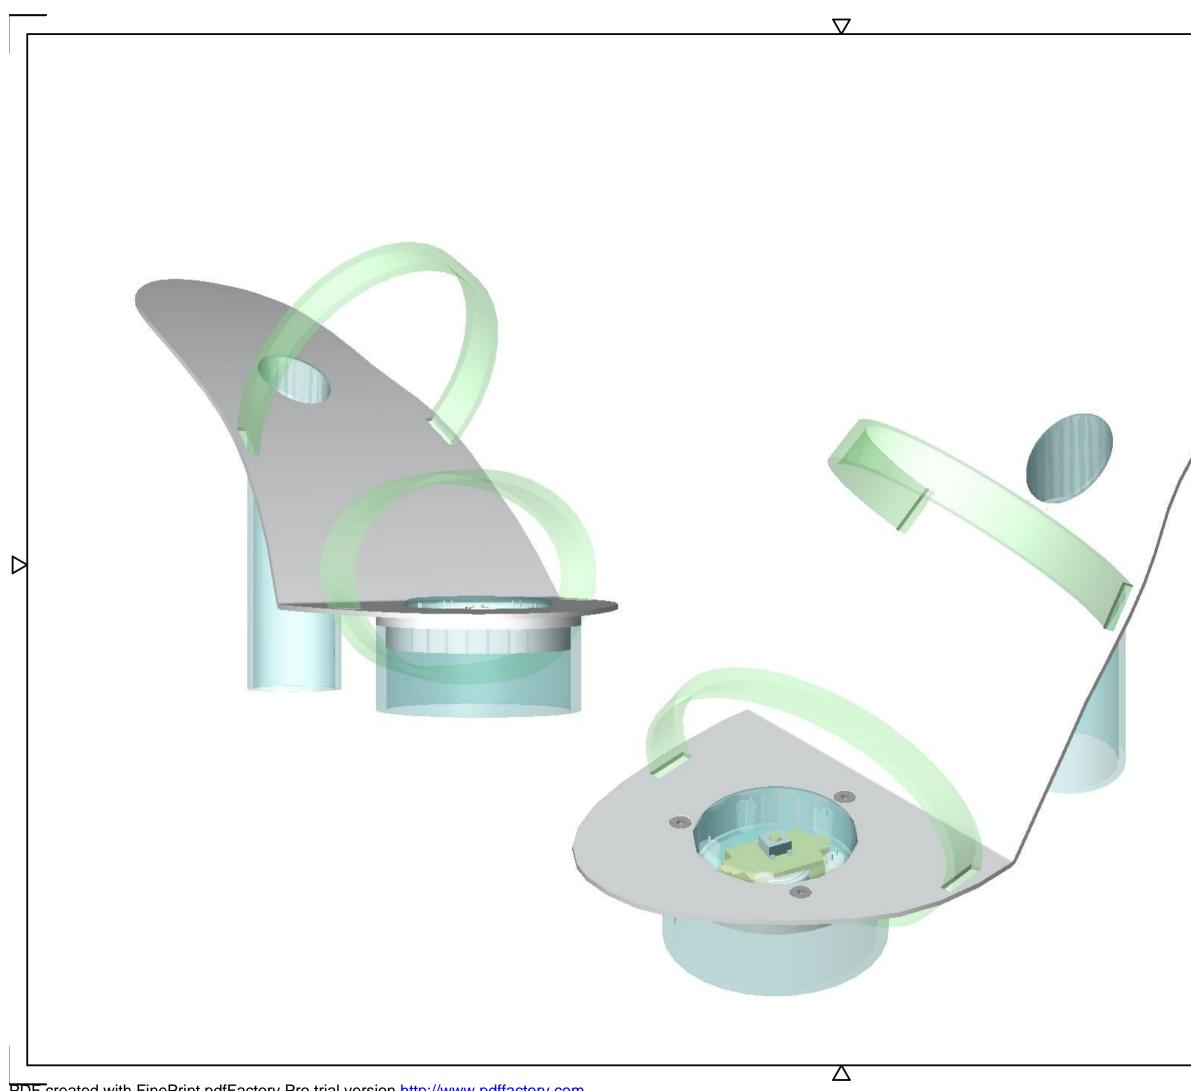

| 1 | r                                                                                                                                                                                                                           |                                                            |  |
|---|-----------------------------------------------------------------------------------------------------------------------------------------------------------------------------------------------------------------------------|------------------------------------------------------------|--|
|   | Do not scale from this d<br>figured dimensions only<br>This drawing is copyrigt<br>not be reproduced nor t<br>other purpose without th<br>permission of the design<br>Any queries arising fron<br>are to be referred to the | /.<br>used for any<br>he written<br>ner.<br>n this drawing |  |
|   | Drawings have been created using SolidWorks 2001+                                                                                                                                                                           |                                                            |  |
|   | For information only                                                                                                                                                                                                        |                                                            |  |
|   | For approval                                                                                                                                                                                                                |                                                            |  |
|   | For construction                                                                                                                                                                                                            |                                                            |  |
|   | General notes                                                                                                                                                                                                               |                                                            |  |
|   | Client                                                                                                                                                                                                                      |                                                            |  |
|   | Jenny                                                                                                                                                                                                                       |                                                            |  |
|   | ™ Stainless Shoe                                                                                                                                                                                                            |                                                            |  |
|   | Material                                                                                                                                                                                                                    |                                                            |  |
|   | -<br>Process                                                                                                                                                                                                                | Quantity                                                   |  |
|   | - Finish                                                                                                                                                                                                                    |                                                            |  |
|   | -<br>Dwg No.                                                                                                                                                                                                                | Scale                                                      |  |
|   | -                                                                                                                                                                                                                           | 1:1                                                        |  |
|   | Drawn AMF                                                                                                                                                                                                                   | Date 10/03/03                                              |  |
|   | Revision Sheet  Sheet  1 of 1                                                                                                                                                                                               | A3                                                         |  |
|   | ļ <b>—</b> ļ                                                                                                                                                                                                                | ·                                                          |  |