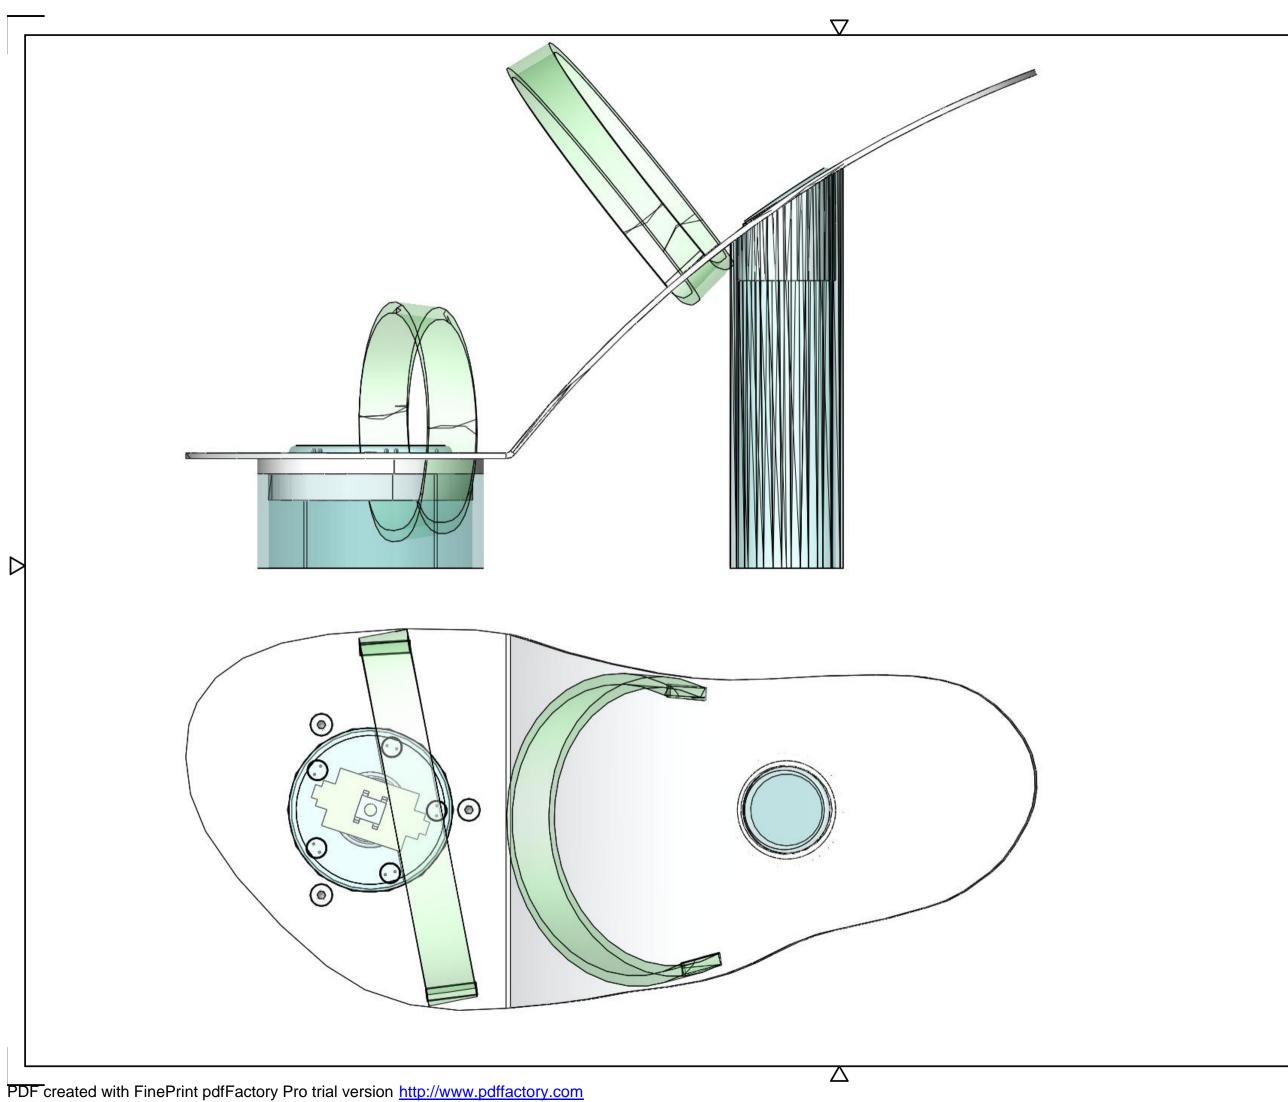

## Steve McIntyre

Jenny

Stainless Shoe

| Revision  | Sheet<br>1 of 1 | A3            |
|-----------|-----------------|---------------|
| Drawn AMF |                 | Date 10/03/03 |
| Dwg No.   |                 | Scale 1:1     |
| Finish -  |                 |               |
| Process - |                 | Quantity      |
| -         |                 |               |
| Material  |                 |               |