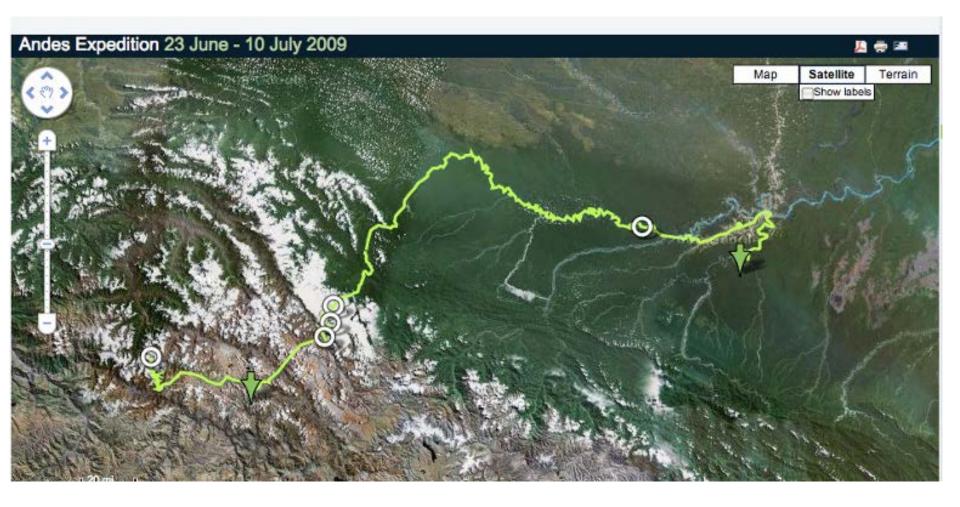

Cloud Forest Tree line
Glacier Salcantay Wayqecha

Trocha Union

Amazon Basin
Puerto Maldonado