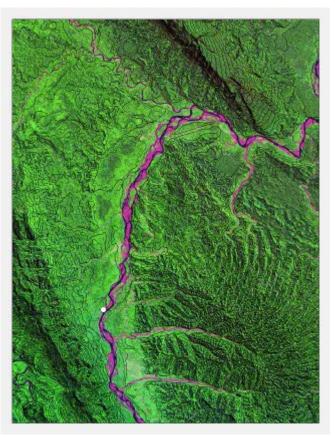

### **Manu Learning Centre grounds**

lodge area the light grey patch in the upper left

hand corner.

Fig. 2: Landsat image with contour intervals. MLC lodge area as a white dot.