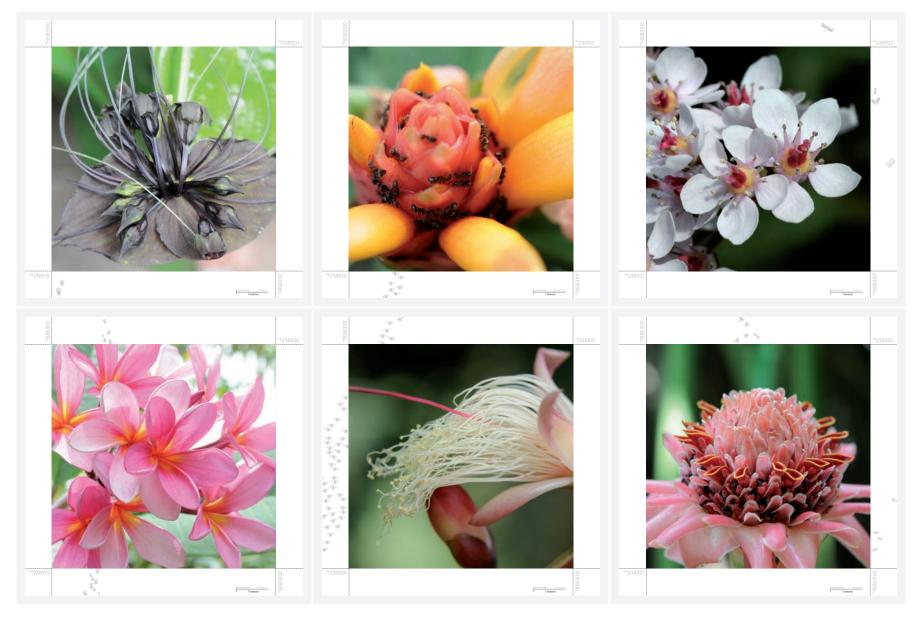

#### **AMAZONIA - Exhibition**

- Commission of an contemporary art exhibition, for the NHM Jerwood Gallery.
- Exploration of NHM collections: entomology, botany, palaeontology and library archive.
- In the spirit of the 'Voyage of Discovery', artists expedition to the Peruvian rainforest documenting the the flora and fauna through drawing, photography and video.
- Volunteering at MANU Learning Centre on a eco-science research project, leading to the development of a new collaborative artwork.

#### AMAZONIA: exhibition content 🔀

- <u>Video</u>: footage taken during the expedition. Abstract imagery from the places we visited and explored. Script developed from poetry, scientific and philosophical texts.
- Sound: creating an immersive experience.
- Sculpture: porcelain and metal casts from prehistoric bone fossils, enamelled and inscribed with drawings of miniscule insect species.
- Look at curatorial mechanism which link global awareness with local ownership and potential for action.