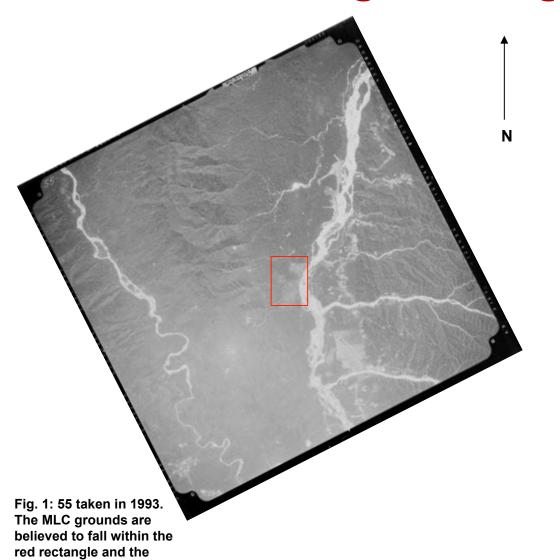

### **Manu Learning Centre**

Manu Biosphere Reserve, Fundo Mascoitania, Peru UNESCO World Heritage Site

### **Manu Learning Centre grounds**

lodge area the light grey patch in the upper left

hand corner.

Fig. 2: Landsat image with contour intervals. MLC lodge area as a white dot.