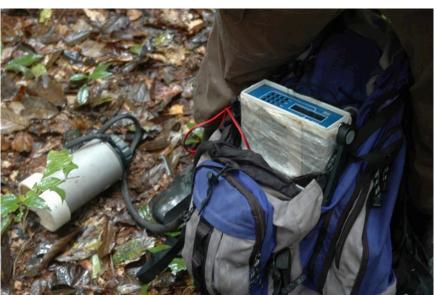

### **Manu Learning Centre**

Manu Biosphere Reserve, Fundo Mascoitania, Peru UNESCO World Heritage Site

### **Manu Learning Centre grounds**

lodge area the light grey patch in the upper left

hand corner.

Fig. 2: Landsat image with contour intervals. MLC lodge area as a white dot.