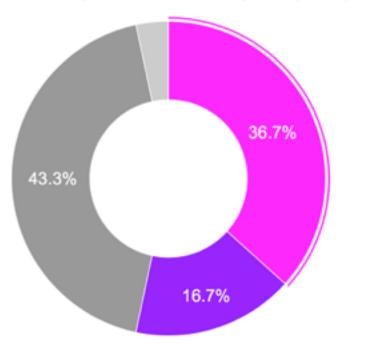

## **Self-directed**

Students from BA Graphic Design and MA Communication Design N = 540

As a result of my involvement in this group I think more about life after graduation.

- strongly agree
- agree
- niether agree nor disagree
- disagree