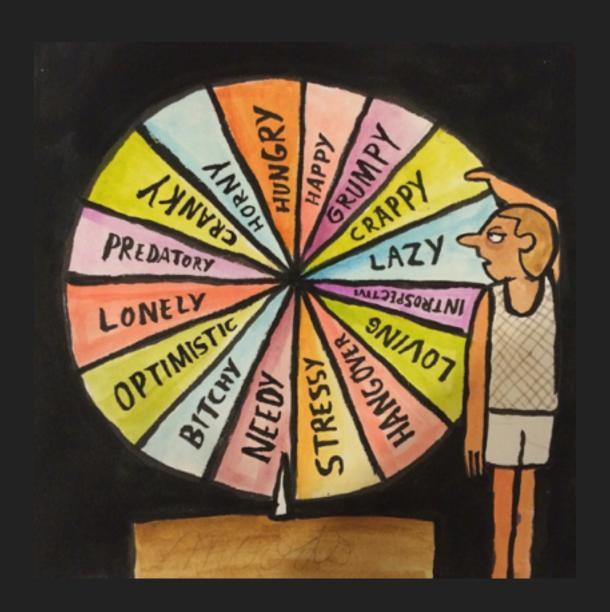

Thanks to former student Jean Julien Illustration @ www.jeanjulien.com Thanks to co-designers Conor Rigby, Kezia Kong, Philippine Sohet, Vensia Layhadi, Nadia Hudiana, Chris Baker and many more