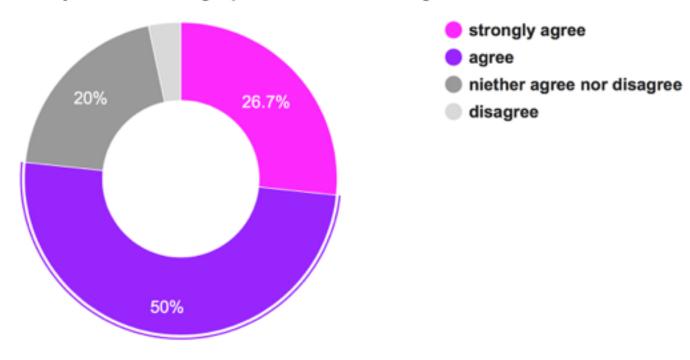

## **Self-directed**

Students from BA Graphic Design and MA Communication Design N = 540

As a result of my involvement in this group I think more about life after graduation.

- strongly agree
- agree
- niether agree nor disagree
- disagree