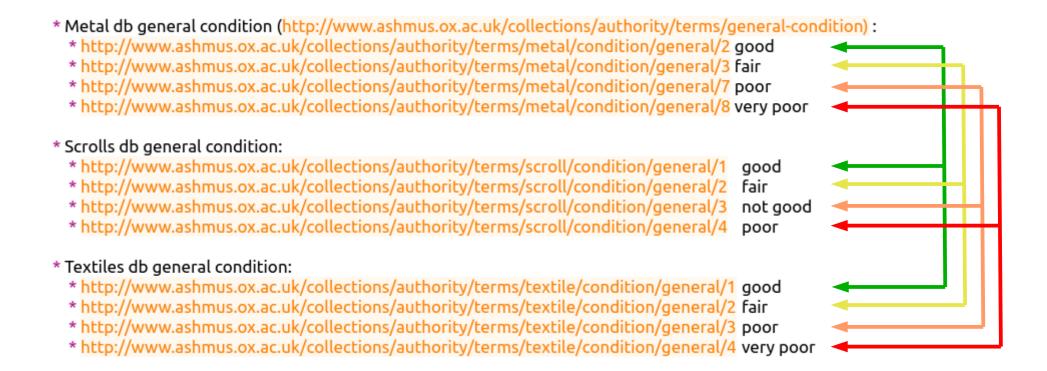

dition:

- \* http://www.ashmus.ox.ac.uk/collections/authority/terms/scroll/condition/general/1 good
- \* http://www.ashmus.ox.ac.uk/collections/authority/terms/scroll/condition/general/2 fair
- \* http://www.ashmus.ox.ac.uk/collections/authority/terms/scroll/condition/general/3 not good
- \* http://www.ashmus.ox.ac.uk/collections/authority/terms/scroll/condition/general/4 poor

#### \* Textiles db general condition:

- \* http://www.ashmus.ox.ac.uk/collections/authority/terms/textile/condition/general/1 good
- \* http://www.ashmus.ox.ac.uk/collections/authority/terms/textile/condition/general/2 fair
- \* http://www.ashmus.ox.ac.uk/collections/authority/terms/textile/condition/general/3 poor
- \* http://www.ashmus.ox.ac.uk/collections/authority/terms/textile/condition/general/4 very poor



# Integrating general condition

| count | normalised condition type                                                                                                                                   |
|-------|-------------------------------------------------------------------------------------------------------------------------------------------------------------|
| 193   | <a href="http://www.ashmus.ox.ac.uk/collections/authority/condition/general/1">http://www.ashmus.ox.ac.uk/collections/authority/condition/general/1&gt;</a> |
| 815   | <a href="http://www.ashmus.ox.ac.uk/collections/authority/condition/general/2">http://www.ashmus.ox.ac.uk/collections/authority/condition/general/2</a>     |
| 425   | <a href="http://www.ashmus.ox.ac.uk/collections/authority/condition/general/3">http