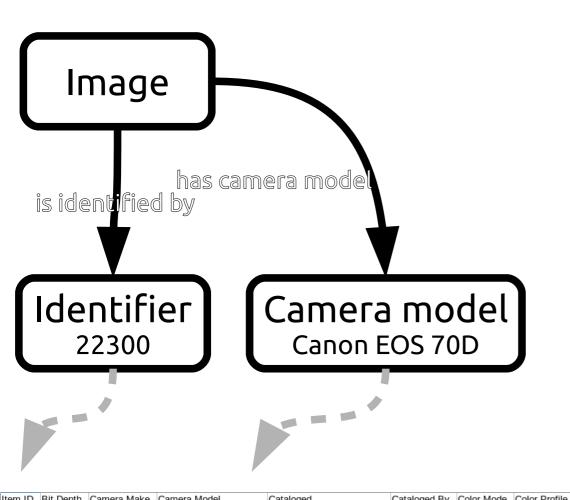

| el | pth Cam        | ke Camera Model                | Cataloged                                            | Cataloged By |                                              | Copyright                                                                            | Created                                              | Creator Application                        |
|----|----------------|--------------------------------|------------------------------------------------------|--------------|----------------------------------------------|--------------------------------------------------------------------------------------|------------------------------------------------------|--------------------------------------------|
|    | Car            | Canon EOS 70D                  | 2017-01-11T12:32:17.000Z                             | -            | 3 sRGB v1.31 (Canon)                         | Bodleian Libraries, University of Oxford                                             | 2017-01-11T12:55:58.000Z                             | Digital Photo Profes                       |
|    | Canon          | Canon EOS 70D                  | 2017-01-11T12:49:29.000Z                             |              | 3 sRGB v1.31 (Canon)                         | Bodleian Libraries, University of Oxford                                             | 2017-01-11T15:03:39.000Z                             | Digital Photo Profe                        |
|    | Canon          | Canon EOS 70D                  | 2017-01-11T15:54:28.000Z                             | ,            | 3 sRGB v1.31 (Canon)                         | Bodleian Libraries, University of Oxford                                             | 2017-01-11T15:54:23.000Z                             | Digital Photo Profe                        |
|    | Canon          | Canon EOS 70D                  | 2017-01-11T15:54:31.000Z                             | -            | 3 sRGB v1.31 (Canon)                         | Bodleian Libraries, University of Oxford                                             | 2017-01-11T15:54:28.000Z                             | Digital Photo Profe                        |
|    | Canon          | Canon EOS 70D                  | 2017-01-11T15:54:35.000Z                             | -            | 3 sRGB v1.31 (Canon)                         | Bodleian Libraries, University of Oxford                                             | 2017-01-11T15:54:31.000Z                             | Digital Photo Profe                        |
|    | Canon          | Canon EOS 70D                  | 2017-01-11T15:54:39.000Z                             |              | 3 sRGB v1.31 (Canon)                         | Bodleian Libraries, University of Oxford                                             | 2017-01-11T15:54:35.000Z                             | Digital Photo Profe                        |
|    | Canon          | Canon EOS 70D                  | 2017-01-11T15:54:41.000Z                             | -            | 3 sRGB v1.31 (Canon)                         | Bodleian Libraries, University of Oxford                                             | 2017-01-11T15:54:38.000Z                             | Digital Photo Profe                        |
|    | Canon          | Canon EOS 70D                  | 2017-01-11T15:54:48.000Z                             | -            | 3 sRGB v1.31 (Canon)                         | Bodleian Libraries, University of Oxford                                             | 2017-01-11T15:54:46.000Z                             | Digital Photo Profe                        |
|    | Canon          | Canon EOS 70D                  | 2017-01-11T15:54:56.000Z                             | -            | 3 sRGB v1.31 (Canon)                         | Bodleian Libraries, University of Oxford                                             | 2017-01-11T15:54:52.000Z                             | Digital Photo Profe                        |
|    | Canon          | Canon EOS 70D                  | 2017-01-11T15:55:00.000Z                             |              | 3 sRGB v1.31 (Canon)                         | Bodleian Libraries, University of Oxford                                             | 2017-01-11T15:54:56.000Z                             | Digital Photo Profe                        |
|    | Canon          | Canon EOS 70D                  | 2017-01-11T15:55:17.000Z                             |              | 3 sRGB v1.31 (Canon)                         | Bodleian Libraries, University of Oxford                                             | 2017-01-11T15:55:14.000Z                             | Digital Photo Profe                        |
|    | Canon          | Canon EOS 70D                  | 2017-01-11T15:55:30.000Z                             | -            | 3 sRGB v1.31 (Canon)                         | Bodleian Libraries, University of Oxford                                             | 2017-01-11T15:55:28.000Z                             | Digital Photo Profe                        |
|    | Canon          | Canon EOS 70D                  | 2017-01-11T15:57:14.000Z                             | -            | 3 sRGB v1.31 (Canon)                         | Bodleian Libraries, University of Oxford                                             | 2017-01-11T15:55:03.000Z                             | Digital Photo Profe                        |
|    | Canon          | Canon EOS 70D                  | 2017-01-11T15:57:14.000Z                             | -            | 3 sRGB v1.31 (Canon)                         | Bodleian Libraries, University of Oxford                                             | 2017-01-11T15:55:11.000Z                             | Digital Photo Profe                        |
|    | Canon          | Canon EOS 70D<br>Canon EOS 70D | 2017-01-11T15:57:14.000Z                             | _            | 3 sRGB v1.31 (Canon)                         | Bodleian Libraries, University of Oxford                                             | 2017-01-11T15:55:21.000Z<br>2017-01-11T15:54:41.000Z | Digital Photo Profe                        |
|    | Canon<br>Canon | Canon EOS 70D                  | 2017-01-11T15:57:14.000Z<br>2017-01-11T15:57:15.000Z | -            | 3 sRGB v1.31 (Canon)<br>3 sRGB v1.31 (Canon) | Bodleian Libraries, University of Oxford<br>Bodleian Libraries, University of Oxford | 2017-01-11115:54:41.000Z                             | Digital Photo Profe<br>Digital Photo Profe |
|    | Canon          | Canon EOS 70D                  | 2017-01-11T15:57:15.000Z                             | -            |                                              |                                                                                      |                                                      |                                            |
|    | Canon          | Canon EOS 70D                  | 2017-01-11T15:57:16.000Z                             | -            | 3 sRGB v1.31 (Canon)<br>3 sRGB v1.31 (Canon) | Bodleian Libraries, University of Oxford<br>Bodleian Libraries, University of Oxford | 2017-01-11T15:55:18.000Z<br>2017-01-11T15:54:49.000Z | Digital Photo Profe<br>Digital Photo Profe |
|    | Canon          | Canon EOS 70D                  | 2017-01-11715:57:16.000Z                             | _            | 3 sRGB v1.31 (Canon)                         | Bodleian Libraries, University of Oxford                                             | 2017-01-11T15:54:59.000Z                             | Digital Photo Profe                        |
|    | Canon          | Canon EOS 70D                  | 2017-01-11713:57:10:000Z                             | -            | 3 sRGB v1.31 (Canon)                         | Bodleian Libraries, University of Oxford                                             | 2017-01-11713:54:39:000Z                             | Digital Photo Profe                        |
|    | Canon          | Canon EOS 70D                  | 2017-01-12T11:53:14.000Z                             | -            | 3 sRGB v1.31 (Canon)                         | Bodleian Libraries, University of Oxford                                             | 2017-01-12T11:53:00.000Z                             | Digital Photo Profe                        |
|    | Canon          | Canon EOS 70D                  | 2017-01-12T11:55:14:000Z                             | -            | 3 sRGB v1.31 (Canon)                         | Bodleian Libraries, University of Oxford                                             | 2017-01-12T11:55:11:000Z                             | Digital Photo Profe                        |
|    | Canon          | Canon EOS 70D                  | 2017-01-13T10:54:59.000Z                             |              | 3 sRGB v1.31 (Canon)                         | Bodleian Libraries, University of Oxford                                             | 2017-01-13T10:54:55.000Z                             | Digital Photo Profe                        |
|    | Canon          | Canon EOS 70D                  | 2017-01-13T10:55:00.000Z                             |              | 3 sRGB v1.31 (Canon)                         | Bodleian Libraries, University of Oxford                                             | 2017-01-13T10:54:58.000Z                             | Digital Photo Profe                        |
|    | Canon          | Canon EOS 70D                  | 2017-01-13T10:55:07.000Z                             | -            | 3 sRGB v1.31 (Canon)                         | Bodleian Libraries, University of Oxford                                             | 2017-01-13T10:55:01.000Z                             | Digital Photo Profe                        |
|    | Canon          | Canon EOS 70D                  | 2017-01-13T10:55:11.000Z                             | -            | 3 sRGB v1.31 (Canon)                         | Bodleian Libraries, University of Oxford                                             | 2017-01-13T10:55:08.000Z                             | Digital Photo Profe                        |
|    | Canon          | Canon EOS 70D                  | 2017-01-13T10:55:18.000Z                             |              | 3 sRGB v1.31 (Canon)                         | Bodleian Libraries, University of Oxford                                             | 2017-01-13T10:55:14.000Z                             | Digital Photo Profe                        |
|    | Canon          | Canon EOS 70D                  | 2017-01-13T10:55:24.000Z                             |              | 3 sRGB v1.31 (Canon)                         | Bodleian Libraries, University of Oxford                                             | 2017-01-13T10:55:21.000Z                             | Digital Photo Profe                        |
|    | Canon          | Canon EOS 70D                  | 2017-01-13T11:04:38.000Z                             | -            | 3 sRGB v1.31 (Canon)                         | Bodleian Libraries, University of Oxford                                             | 2017-01-13T10:55:11.000Z                             | Digital Photo Profe                        |
|    | Canon          | Canon EOS 70D                  | 2017-01-13T11:04:38.000Z                             | -            | 3 sRGB v1.31 (Canon)                         | Bodleian Libraries, University of Oxford                                             | 2017-01-13T10:55:18.000Z                             | Digital Photo Profe                        |
|    | Canon          | Canon EOS 70D                  | 2017-01-16T09:59:15.000Z                             | -            | 3 sRGB v1.31 (Canon)                         | Bodleian Libraries, University of Oxford                                             | 2017-01-16T10:05:58.000Z                             | Digital Photo Profe                        |
|    | Canon          | Canon EOS 70D                  | 2017-01-16T09:59:19.000Z                             | -            | 3 sRGB v1.31 (Canon)                         | Bodleian Libraries, University of Oxford                                             | 2017-01-16T10:05:58.000Z                             | Digital Photo Profe                        |
|    | Canon          | Canon EOS 70D                  | 2017-01-16T09:59:28.000Z                             | -            | 3 sRGB v1.31 (Canon)                         | Bodleian Libraries, University of Oxford                                             | 2017-01-16T10:05:58.000Z                             | Digital Photo Profe                        |
|    | Canon          | Canon EOS 70D                  | 2017-01-16T09:59:36.000Z                             | -            | 3 sRGB v1.31 (Canon)                         | Bodleian Libraries, University of Oxford                                             | 2017-01-16T10:05:58.000Z                             | Digital Photo Profe                        |
|    | Canon          | Canon EOS 70D                  | 2017-01-16T09:59:40.000Z                             | -            | 3 sRGB v1.31 (Canon)                         | Bodleian Libraries, University of Oxford                                             | 2017-01-16T10:05:58.000Z                             | Digital Photo Profe                        |
|    | Canon          | Canon EOS 70D                  | 2017-01-16T09:59:45.000Z                             |              | 3 sRGB v1.31 (Canon)                         | Bodleian Libraries, University of Oxford                                             | 2017-01-16T10:05:59.000Z                             | Digital Photo Profe                        |
|    | Canon          | Canon EOS 70D                  | 2017-01-16T10:00:03.000Z                             | -            | 3 sRGB v1.31 (Canon)                         | Bodleian Libraries, University of Oxford                                             | 2017-01-16T10:18:09.000Z                             | Digital Photo Profe                        |
|    | Canon          | Canon EOS 70D                  | 2017-01-16T10:04:06.000Z                             | -            | 3 sRGB v1.31 (Canon)                         | Bodleian Libraries, University of Oxford                                             | 2017-01-16T10:12:40.000Z                             | Digital Photo Profe                        |
|    | Canon          | Canon EOS 70D                  | 2017-01-16T10:04:06.000Z                             | -            | 3 sRGB v1.31 (Canon)                         | Bodleian Libraries, University of Oxford                                             | 2017-01-16T10:05:58.000Z                             | Digital Photo Profe                        |
|    | Canon          | Canon EOS 70D                  | 2017-01-16T10:04:06.000Z                             | AutoSync     | 3 sRGB v1.31 (Canon)                         | Bodleian Libraries, University of Oxford                                             | 2017-01-16T10:05:58.000Z                             | Digital Photo Profe                        |
|    | Canon          | Canon EOS 70D                  | 2017-01-16T10:04:07.000Z                             | AutoSync     | 3 sRGB v1.31 (Canon)                         | Bodleian Libraries, University of Oxford                                             | 2017-01-16T10:18:44.000Z                             | Digital Photo Profe                        |
|    | Canon          | Canon EOS 70D                  | 2017-01-16T10:04:08.000Z                             | AutoSync     | 3 sRGB v1.31 (Canon)                         | Bodleian Libraries, University of Oxford                                             | 2017-01-16T10:05:58.000Z                             | Digital Photo Profe                        |
|    | Canon          | Canon EOS 70D                  | 2017-01-16T10:04:08.000Z                             | AutoSync     | 3 sRGB v1.31 (Canon)                         | Bodleian Libraries, University of Oxford                                             | 2017-01-16T10:06:00.000Z                             | Digital Photo Profe                        |
|    | Canon          | Canon EOS 70D                  | 2017-01-16T10:04:08.000Z                             | AutoSync     | 3 sRGB v1.31 (Canon)                         | Bodleian Libraries, University of Oxford                                             | 2017-01-16T10:05:59.000Z                             | Digital Photo Profe                        |
|    | Canon          | Canon EOS 70D                  | 2017-01-16T10:04:09.000Z                             | AutoSync     | 3 sRGB v1.31 (Canon)                         | Bodleian Libraries, University of Oxford                                             | 2017-01-16T10:05:59.000Z                             | Digital Photo Profe                        |
|    | Canon          | Canon EOS 70D                  | 2017-01-23T16:39:37.000Z                             | AutoSync     | 3 sRGB v1.31 (Canon)                         | Bodleian Libraries, University of Oxford                                             | 2017-01-24T15:40:53.000Z                             | Digital to Profe                           |
|    | Canon          | Canon EOS 70D                  | 2017-01-23T16:40:01.000Z                             | AutoSync     | 3 sRGB v1.31 (Canon)                         | Bodleian Libraries, University of Oxford                                             | 2017-01-23T16:39:59.                                 |                                            |
|    | Canon          | Canon EOS 70D                  | 2017-01-23T16:40:16.000Z                             | AutoSync     | 3 sRGB v1.31 (Canon)                         | Bodleian Libraries, University of Oxford                                             | 2017-01-23T16:40:12.                                 |                                            |
|    | Canon          | Canon EOS 70D                  | 2017-01-23T16:40:20.000Z                             | AutoSync     | 3 sRGB v1.31 (Canon)                         | Bodleian Libraries, University of Oxford                                             | 2017-01-23T16:40:17.                                 |                                            |
|    | Canon          | Canon EOS 70D                  | 2017-01-23T16:40:24.000Z                             | AutoSync     | 3 sRGB v1.31 (Canon)                         | Bodleian Libraries, University of Oxford                                             | 2017-01-23T16:40:21.                                 |                                            |
|    | Canon          | Canon EOS 70D                  | 2017-01-23T16:40:42.000Z                             | AutoSync     | 3 sRGB v1.31 (Canon)                         | Bodleian Libraries, University of Oxford                                             | 2017-01-23T16:40:39.                                 | XΞ                                         |
|    | Canon          | Canon EOS 70D                  | 2017-01-23T16:40:46.000Z                             | AutoSync     | 3 sRGB v1.31 (Canon)                         | Bodleian Libraries, University of Oxford                                             | 2017-01-23T16:40:44.                                 |                                            |