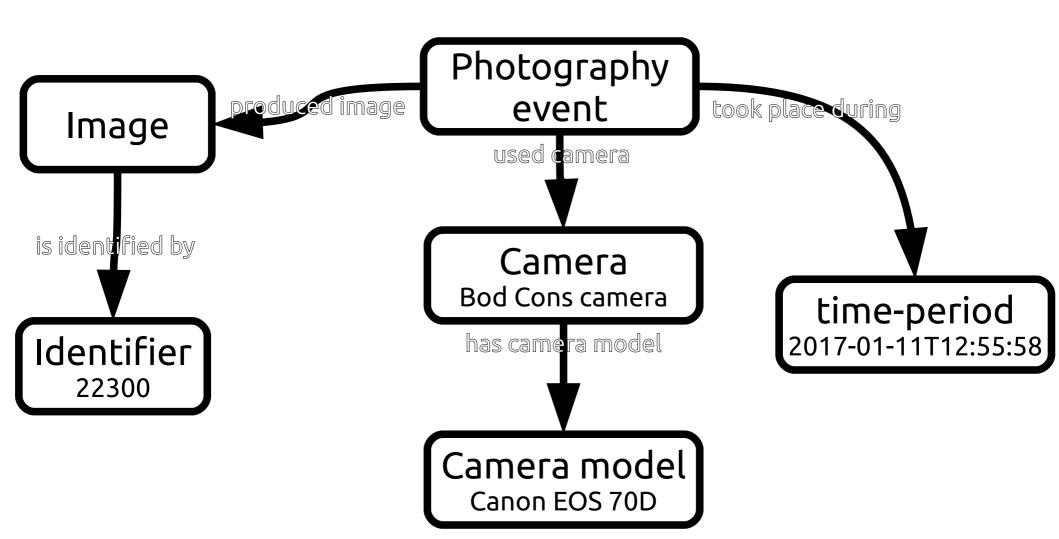

Professional |
| 19294 | Canon | Canon EOS 70D | 2017-01-11T15:57:16.000Z | AutoSync | 3 | sRGB v1.31 (Canon) | Bodleian Libraries, University of Oxford | 2017-01-11T15:54:49.000Z | Digital Photo Professional |
| 19295 | Canon | Canon EOS 70D | 2017-01-11T15:57:16.000Z | AutoSync | 3 | sRGB v1.31 (Canon) | Bodleian Libraries, University of Oxford | 2017-01-11T15:54:59.000Z | Digital Photo Professional |
| 19312 | Canon | Canon EOS 70D | 2017-01-12T11:53:12.000Z | AutoSync | 3 | sRGB v1.31 (Canon) | Bodleian Libraries, University of Oxford | 2017-01-12T11:53:08.000Z | Digital Photo Professional |
| 10212 | Canon | Capon EOS 70D | 2017-01-12T11-52-14 0007 | AutoSync |   | ePGP v1 21 (Capon) | Podlojan Librarios University of Oxford  | 2017-01-12T11-52-11-0007 | Digital Photo Professional |





# **Linked Conservation Data**

| Updates | Reading list | nsortium | etings > | Home |
|---------|--------------|----------|----------|------|
|---------|--------------|----------|----------|------|

Home » Meetings » Modelling workshop

#### Modelling workshop

Thursday, 12 September, 2019 (All day) to Friday, 13 September, 2019 (All day)

## Modelling workshop



Thursday, 12 September, 2019 (All day)

This workshop will take place in London, UK. Conservation documentation combines many different types of records. During this workshop the consortium will propose guidelines on best practices for encoding these records.

#### Purpose:

- · to share past experiences and current practices around modelling conservation data,
- to assess the suitability of the CRM and propose modification