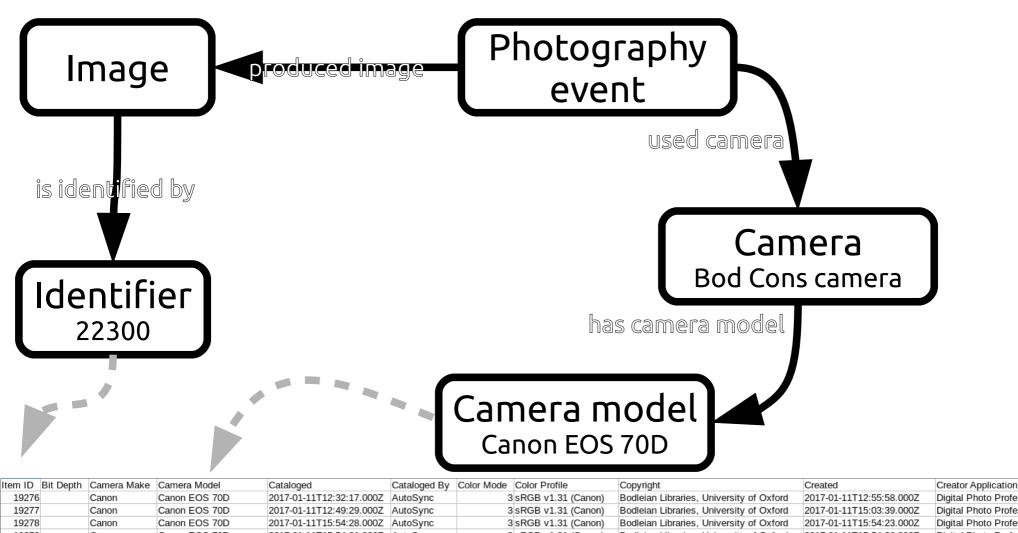

| el | pth Cam        | ke Camera Model                | Cataloged                                            | Cataloged By |                                              | Copyright                                                                            | Created                                              | Creator Application                        |
|----|----------------|--------------------------------|------------------------------------------------------|--------------|----------------------------------------------|--------------------------------------------------------------------------------------|------------------------------------------------------|--------------------------------------------|
|    | Car            | Canon EOS 70D                  | 2017-01-11T12:32:17.000Z                             | -            | 3 sRGB v1.31 (Canon)                         | Bodleian Libraries, University of Oxford                                             | 2017-01-11T12:55:58.000Z                             | Digital Photo Profes                       |
|    | Canon          | Canon EOS 70D                  | 2017-01-11T12:49:29.000Z                             |              | 3 sRGB v1.31 (Canon)                         | Bodleian Libraries, University of Oxford                                             | 2017-01-11T15:03:39.000Z                             | Digital Photo Profe                        |
|    | Canon          | Canon EOS 70D                  | 2017-01-11T15:54:28.000Z                             | ,            | 3 sRGB v1.31 (Canon)                         | Bodleian Libraries, University of Oxford                                             | 2017-01-11T15:54:23.000Z                             | Digital Photo Profe                        |
|    | Canon          | Canon EOS 70D                  | 2017-01-11T15:54:31.000Z                             | -            | 3 sRGB v1.31 (Canon)                         | Bodleian Libraries, University of Oxford                                             | 2017-01-11T15:54:28.000Z                             | Digital Photo Profe                        |
|    | Canon          | Canon EOS 70D                  | 2017-01-11T15:54:35.000Z                             | -            | 3 sRGB v1.31 (Canon)                         | Bodleian Libraries, University of Oxford                                             | 2017-01-11T15:54:31.000Z                             | Digital Photo Profe                        |
|    | Canon          | Canon EOS 70D                  | 2017-01-11T15:54:39.000Z                             |              | 3 sRGB v1.31 (Canon)                         | Bodleian Libraries, University of Oxford                                             | 2017-01-11T15:54:35.000Z                             | Digital Photo Profe                        |
|    | Canon          | Canon EOS 70D                  | 2017-01-11T15:54:41.000Z                             | -            | 3 sRGB v1.31 (Canon)                         | Bodleian Libraries, University of Oxford                                             | 2017-01-11T15:54:38.000Z                             | Digital Photo Profe                        |
|    | Canon          | Canon EOS 70D                  | 2017-01-11T15:54:48.000Z                             | -            | 3 sRGB v1.31 (Canon)                         | Bodleian Libraries, University of Oxford                                             | 2017-01-11T15:54:46.000Z                             | Digital Photo Profe                        |
|    | Canon          | Canon EOS 70D                  | 2017-01-11T15:54:56.000Z                             | -            | 3 sRGB v1.31 (Canon)                         | Bodleian Libraries, University of Oxford                                             | 2017-01-11T15:54:52.000Z                             | Digital Photo Profe                        |
|    | Canon          | Canon EOS 70D                  | 2017-01-11T15:55:00.000Z                             |              | 3 sRGB v1.31 (Canon)                         | Bodleian Libraries, University of Oxford                                             | 2017-01-11T15:54:56.000Z                             | Digital Photo Profe                        |
|    | Canon          | Canon EOS 70D                  | 2017-01-11T15:55:17.000Z                             |              | 3 sRGB v1.31 (Canon)                         | Bodleian Libraries, University of Oxford                                             | 2017-01-11T15:55:14.000Z                             | Digital Photo Profe                        |
|    | Canon          | Canon EOS 70D                  | 2017-01-11T15:55:30.000Z                             | -            | 3 sRGB v1.31 (Canon)                         | Bodleian Libraries, University of Oxford                                             | 2017-01-11T15:55:28.000Z                             | Digital Photo Profe                        |
|    | Canon          | Canon EOS 70D                  | 2017-01-11T15:57:14.000Z                             | -            | 3 sRGB v1.31 (Canon)                         | Bodleian Libraries, University of Oxford                                             | 2017-01-11T15:55:03.000Z                             | Digital Photo Profe                        |
|    | Canon          | Canon EOS 70D                  | 2017-01-11T15:57:14.000Z                             | -            | 3 sRGB v1.31 (Canon)                         | Bodleian Libraries, University of Oxford                                             | 2017-01-11T15:55:11.000Z                             | Digital Photo Profe                        |
|    | Canon          | Canon EOS 70D<br>Canon EOS 70D | 2017-01-11T15:57:14.000Z                             | _            | 3 sRGB v1.31 (Canon)                         | Bodleian Libraries, University of Oxford                                             | 2017-01-11T15:55:21.000Z<br>2017-01-11T15:54:41.000Z | Digital Photo Profe                        |
|    | Canon<br>Canon | Canon EOS 70D                  | 2017-01-11T15:57:14.000Z<br>2017-01-11T15:57:15.000Z | -            | 3 sRGB v1.31 (Canon)<br>3 sRGB v1.31 (Canon) | Bodleian Libraries, University of Oxford<br>Bodleian Libraries, University of Oxford | 2017-01-11115:54:41.000Z                             | Digital Photo Profe<br>Digital Photo Profe |
|    | Canon          | Canon EOS 70D                  | 2017-01-11T15:57:15.000Z                             | -            |                                              |                                                                                      |                                                      |                                            |
|    | Canon          | Canon EOS 70D                  | 2017-01-11T15:57:16.000Z                             | -            | 3 sRGB v1.31 (Canon)<br>3 sRGB v1.31 (Canon) | Bodleian Libraries, University of Oxford<br>Bodleian Libraries, University of Oxford | 2017-01-11T15:55:18.000Z<br>2017-01-11T15:54:49.000Z | Digital Photo Profe<br>Digital Photo Profe |
|    | Canon          | Canon EOS 70D                  | 2017-01-11715:57:16.000Z                             | _            | 3 sRGB v1.31 (Canon)                         | Bodleian Libraries, University of Oxford                                             | 2017-01-11T15:54:59.000Z                             | Digital Photo Profe                        |
|    | Canon          | Canon EOS 70D                  | 2017-01-11713:57:10:000Z                             | -            | 3 sRGB v1.31 (Canon)                         | Bodleian Libraries, University of Oxford                                             | 2017-01-11713:54:39:000Z                             | Digital Photo Profe                        |
|    | Canon          | Canon EOS 70D                  | 2017-01-12T11:53:14.000Z                             | -            | 3 sRGB v1.31 (Canon)                         | Bodleian Libraries, University of Oxford                                             | 2017-01-12T11:53:00.000Z                             | Digital Photo Profe                        |
|    | Canon          | Canon EOS 70D                  | 2017-01-12T11:55:14:000Z                             | -            | 3 sRGB v1.31 (Canon)                         | Bodleian Libraries, University of Oxford                                             | 2017-01-12T11:55:11:000Z                             | Digital Photo Profe                        |
|    | Canon          | Canon EOS 70D                  | 2017-01-13T10:54:59.000Z                             |              | 3 sRGB v1.31 (Canon)                         | Bodleian Libraries, University of Oxford                                             | 2017-01-13T10:54:55.000Z                             | Digital Photo Profe                        |
|    | Canon          | Canon EOS 70D                  | 2017-01-13T10:55:00.000Z                             |              | 3 sRGB v1.31 (Canon)                         | Bodleian Libraries, University of Oxford                                             | 2017-01-13T10:54:58.000Z                             | Digital Photo Profe                        |
|    | Canon          | Canon EOS 70D                  | 2017-01-13T10:55:07.000Z                             | -            | 3 sRGB v1.31 (Canon)                         | Bodleian Libraries, University of Oxford                                             | 2017-01-13T10:55:01.000Z                             | Digital Photo Profe                        |
|    | Canon          | Canon EOS 70D                  | 2017-01-13T10:55:11.000Z                             | -            | 3 sRGB v1.31 (Canon)                         | Bodleian Libraries, University of Oxford                                             | 2017-01-13T10:55:08.000Z                             | Digital Photo Profe                        |
|    | Canon          | Canon EOS 70D                  | 2017-01-13T10:55:18.000Z                             |              | 3 sRGB v1.31 (Canon)                         | Bodleian Libraries, University of Oxford                                             | 2017-01-13T10:55:14.000Z                             | Digital Photo Profe                        |
|    | Canon          | Canon EOS 70D                  | 2017-01-13T10:55:24.000Z                             |              | 3 sRGB v1.31 (Canon)                         | Bodleian Libraries, University of Oxford                                             | 2017-01-13T10:55:21.000Z                             | Digital Photo Profe                        |
|    | Canon          | Canon EOS 70D                  | 2017-01-13T11:04:38.000Z                             | -            | 3 sRGB v1.31 (Canon)                         | Bodleian Libraries, University of Oxford                                             | 2017-01-13T10:55:11.000Z                             | Digital Photo Profe                        |
|    | Canon          | Canon EOS 70D                  | 2017-01-13T11:04:38.000Z                             | -            | 3 sRGB v1.31 (Canon)                         | Bodleian Libraries, University of Oxford                                             | 2017-01-13T10:55:18.000Z                             | Digital Photo Profe                        |
|    | Canon          | Canon EOS 70D                  | 2017-01-16T09:59:15.000Z                             | -            | 3 sRGB v1.31 (Canon)                         | Bodleian Libraries, University of Oxford                                             | 2017-01-16T10:05:58.000Z                             | Digital Photo Profe                        |
|    | Canon          | Canon EOS 70D                  | 2017-01-16T09:59:19.000Z                             | -            | 3 sRGB v1.31 (Canon)                         | Bodleian Libraries, University of Oxford                                             | 2017-01-16T10:05:58.000Z                             | Digital Photo Profe                        |
|    | Canon          | Canon EOS 70D                  | 2017-01-16T09:59:28.000Z                             | -            | 3 sRGB v1.31 (Canon)                         | Bodleian Libraries, University of Oxford                                             | 2017-01-16T10:05:58.000Z                             | Digital Photo Profe                        |
|    | Canon          | Canon EOS 70D                  | 2017-01-16T09:59:36.000Z                             | -            | 3 sRGB v1.31 (Canon)                         | Bodleian Libraries, University of Oxford                                             | 2017-01-16T10:05:58.000Z                             | Digital Photo Profe                        |
|    | Canon          | Canon EOS 70D                  | 2017-01-16T09:59:40.000Z                             | -            | 3 sRGB v1.31 (Canon)                         | Bodleian Libraries, University of Oxford                                             | 2017-01-16T10:05:58.000Z                             | Digital Photo Profe                        |
|    | Canon          | Canon EOS 70D                  | 2017-01-16T09:59:45.000Z                             |              | 3 sRGB v1.31 (Canon)                         | Bodleian Libraries, University of Oxford                                             | 2017-01-16T10:05:59.000Z                             | Digital Photo Profe                        |
|    | Canon          | Canon EOS 70D                  | 2017-01-16T10:00:03.000Z                             | -            | 3 sRGB v1.31 (Canon)                         | Bodleian Libraries, University of Oxford                                             | 2017-01-16T10:18:09.000Z                             | Digital Photo Profe                        |
|    | Canon          | Canon EOS 70D                  | 2017-01-16T10:04:06.000Z                             | -            | 3 sRGB v1.31 (Canon)                         | Bodleian Libraries, University of Oxford                                             | 2017-01-16T10:12:40.000Z                             | Digital Photo Profe                        |
|    | Canon          | Canon EOS 70D                  | 2017-01-16T10:04:06.000Z                             | -            | 3 sRGB v1.31 (Canon)                         | Bodleian Libraries, University of Oxford                                             | 2017-01-16T10:05:58.000Z                             | Digital Photo Profe                        |
|    | Canon          | Canon EOS 70D                  | 2017-01-16T10:04:06.000Z                             | AutoSync     | 3 sRGB v1.31 (Canon)                         | Bodleian Libraries, University of Oxford                                             | 2017-01-16T10:05:58.000Z                             | Digital Photo Profe                        |
|    | Canon          | Canon EOS 70D                  | 2017-01-16T10:04:07.000Z                             | AutoSync     | 3 sRGB v1.31 (Canon)                         | Bodleian Libraries, University of Oxford                                             | 2017-01-16T10:18:44.000Z                             | Digital Photo Profe                        |
|    | Canon          | Canon EOS 70D                  | 2017-01-16T10:04:08.000Z                             | AutoSync     | 3 sRGB v1.31 (Canon)                         | Bodleian Libraries, University of Oxford                                             | 2017-01-16T10:05:58.000Z                             | Digital Photo Profe                        |
|    | Canon          | Canon EOS 70D                  | 2017-01-16T10:04:08.000Z                             | AutoSync     | 3 sRGB v1.31 (Canon)                         | Bodleian Libraries, University of Oxford                                             | 2017-01-16T10:06:00.000Z                             | Digital Photo Profe                        |
|    | Canon          | Canon EOS 70D                  | 2017-01-16T10:04:08.000Z                             | AutoSync     | 3 sRGB v1.31 (Canon)                         | Bodleian Libraries, University of Oxford                                             | 2017-01-16T10:05:59.000Z                             | Digital Photo Profe                        |
|    | Canon          | Canon EOS 70D                  | 2017-01-16T10:04:09.000Z                             | AutoSync     | 3 sRGB v1.31 (Canon)                         | Bodleian Libraries, University of Oxford                                             | 2017-01-16T10:05:59.000Z                             | Digital Photo Profe                        |
|    | Canon          | Canon EOS 70D                  | 2017-01-23T16:39:37.000Z                             | AutoSync     | 3 sRGB v1.31 (Canon)                         | Bodleian Libraries, University of Oxford                                             | 2017-01-24T15:40:53.000Z                             | Digital to Profe                           |
|    | Canon          | Canon EOS 70D                  | 2017-01-23T16:40:01.000Z                             | AutoSync     | 3 sRGB v1.31 (Canon)                         | Bodleian Libraries, University of Oxford                                             | 2017-01-23T16:39:59.                                 |                                            |
|    | Canon          | Canon EOS 70D                  | 2017-01-23T16:40:16.000Z                             | AutoSync     | 3 sRGB v1.31 (Canon)                         | Bodleian Libraries, University of Oxford                                             | 2017-01-23T16:40:12.                                 |                                            |
|    | Canon          | Canon EOS 70D                  | 2017-01-23T16:40:20.000Z                             | AutoSync     | 3 sRGB v1.31 (Canon)                         | Bodleian Libraries, University of Oxford                                             | 2017-01-23T16:40:17.                                 |                                            |
|    | Canon          | Canon EOS 70D                  | 2017-01-23T16:40:24.000Z                             | AutoSync     | 3 sRGB v1.31 (Canon)                         | Bodleian Libraries, University of Oxford                                             | 2017-01-23T16:40:21.                                 |                                            |
|    | Canon          | Canon EOS 70D                  | 2017-01-23T16:40:42.000Z                             | AutoSync     | 3 sRGB v1.31 (Canon)                         | Bodleian Libraries, University of Oxford                                             | 2017-01-23T16:40:39.                                 | XΞ                                         |
|    | Canon          | Canon EOS 70D                  | 2017-01-23T16:40:46.000Z                             | AutoSync     | 3 sRGB v1.31 (Canon)                         | Bodleian Libraries, University of Oxford                                             | 2017-01-23T16:40:44.                                 |                                            |