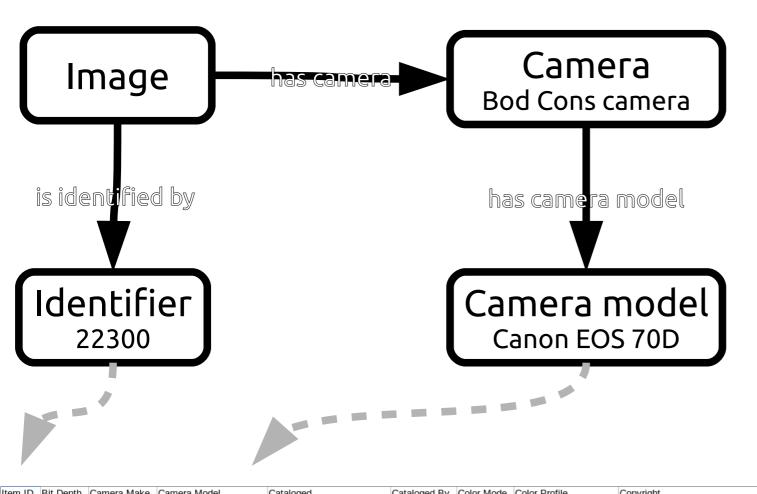

| el | pth Cam        | ke Camera Model                | Cataloged                                            | Cataloged By |                                              | Copyright                                                                            | Created                                              | Creator Application                        |
|----|----------------|--------------------------------|------------------------------------------------------|--------------|----------------------------------------------|--------------------------------------------------------------------------------------|------------------------------------------------------|--------------------------------------------|
|    | Car            | Canon EOS 70D                  | 2017-01-11T12:32:17.000Z                             | -            | 3 sRGB v1.31 (Canon)                         | Bodleian Libraries, University of Oxford                                             | 2017-01-11T12:55:58.000Z                             | Digital Photo Profes                       |
|    | Canon          | Canon EOS 70D                  | 2017-01-11T12:49:29.000Z                             |              | 3 sRGB v1.31 (Canon)                         | Bodleian Libraries, University of Oxford                                             | 2017-01-11T15:03:39.000Z                             | Digital Photo Profe                        |
|    | Canon          | Canon EOS 70D                  | 2017-01-11T15:54:28.000Z                             | ,            | 3 sRGB v1.31 (Canon)                         | Bodleian Libraries, University of Oxford                                             | 2017-01-11T15:54:23.000Z                             | Digital Photo Profe                        |
|    | Canon          | Canon EOS 70D                  | 2017-01-11T15:54:31.000Z                             | -            | 3 sRGB v1.31 (Canon)                         | Bodleian Libraries, University of Oxford                                             | 2017-01-11T15:54:28.000Z                             | Digital Photo Profe                        |
|    | Canon          | Canon EOS 70D                  | 2017-01-11T15:54:35.000Z                             | -            | 3 sRGB v1.31 (Canon)                         | Bodleian Libraries, University of Oxford                                             | 2017-01-11T15:54:31.000Z                             | Digital Photo Profe                        |
|    | Canon          | Canon EOS 70D                  | 2017-01-11T15:54:39.000Z                             |              | 3 sRGB v1.31 (Canon)                         | Bodleian Libraries, University of Oxford                                             | 2017-01-11T15:54:35.000Z                             | Digital Photo Profe                        |
|    | Canon          | Canon EOS 70D                  | 2017-01-11T15:54:41.000Z                             | -            | 3 sRGB v1.31 (Canon)                         | Bodleian Libraries, University of Oxford                                             | 2017-01-11T15:54:38.000Z                             | Digital Photo Profe                        |
|    | Canon          | Canon EOS 70D                  | 2017-01-11T15:54:48.000Z                             | -            | 3 sRGB v1.31 (Canon)                         | Bodleian Libraries, University of Oxford                                             | 2017-01-11T15:54:46.000Z                             | Digital Photo Profe                        |
|    | Canon          | Canon EOS 70D                  | 2017-01-11T15:54:56.000Z                             | -            | 3 sRGB v1.31 (Canon)                         | Bodleian Libraries, University of Oxford                                             | 2017-01-11T15:54:52.000Z                             | Digital Photo Profe                        |
|    | Canon          | Canon EOS 70D                  | 2017-01-11T15:55:00.000Z                             |              | 3 sRGB v1.31 (Canon)                         | Bodleian Libraries, University of Oxford                                             | 2017-01-11T15:54:56.000Z                             | Digital Photo Profe                        |
|    | Canon          | Canon EOS 70D                  | 2017-01-11T15:55:17.000Z                             |              | 3 sRGB v1.31 (Canon)                         | Bodleian Libraries, University of Oxford                                             | 2017-01-11T15:55:14.000Z                             | Digital Photo Profe                        |
|    | Canon          | Canon EOS 70D                  | 2017-01-11T15:55:30.000Z                             | -            | 3 sRGB v1.31 (Canon)                         | Bodleian Libraries, University of Oxford                                             | 2017-01-11T15:55:28.000Z                             | Digital Photo Profe                        |
|    | Canon          | Canon EOS 70D                  | 2017-01-11T15:57:14.000Z                             | -            | 3 sRGB v1.31 (Canon)                         | Bodleian Libraries, University of Oxford                                             | 2017-01-11T15:55:03.000Z                             | Digital Photo Profe                        |
|    | Canon          | Canon EOS 70D                  | 2017-01-11T15:57:14.000Z                             | -            | 3 sRGB v1.31 (Canon)                         | Bodleian Libraries, University of Oxford                                             | 2017-01-11T15:55:11.000Z                             | Digital Photo Profe                        |
|    | Canon          | Canon EOS 70D<br>Canon EOS 70D | 2017-01-11T15:57:14.000Z                             | _            | 3 sRGB v1.31 (Canon)                         | Bodleian Libraries, University of Oxford                                             | 2017-01-11T15:55:21.000Z<br>2017-01-11T15:54:41.000Z | Digital Photo Profe                        |
|    | Canon<br>Canon | Canon EOS 70D                  | 2017-01-11T15:57:14.000Z<br>2017-01-11T15:57:15.000Z | -            | 3 sRGB v1.31 (Canon)<br>3 sRGB v1.31 (Canon) | Bodleian Libraries, University of Oxford<br>Bodleian Libraries, University of Oxford | 2017-01-11115:54:41.000Z                             | Digital Photo Profe<br>Digital Photo Profe |
|    | Canon          | Canon EOS 70D                  | 2017-01-11T15:57:15.000Z                             | -            |                                              |                                                                                      |                                                      |                                            |
|    | Canon          | Canon EOS 70D                  | 2017-01-11T15:57:16.000Z                             | -            | 3 sRGB v1.31 (Canon)<br>3 sRGB v1.31 (Canon) | Bodleian Libraries, University of Oxford<br>Bodleian Libraries, University of Oxford | 2017-01-11T15:55:18.000Z<br>2017-01-11T15:54:49.000Z | Digital Photo Profe<br>Digital Photo Profe |
|    | Canon          | Canon EOS 70D                  | 2017-01-11715:57:16.000Z                             | _            | 3 sRGB v1.31 (Canon)                         | Bodleian Libraries, University of Oxford                                             | 2017-01-11T15:54:59.000Z                             | Digital Photo Profe                        |
|    | Canon          | Canon EOS 70D                  | 2017-01-11713:57:10:000Z                             | -            | 3 sRGB v1.31 (Canon)                         | Bodleian Libraries, University of Oxford                                             | 2017-01-11713:54:39:000Z                             | Digital Photo Profe                        |
|    | Canon          | Canon EOS 70D                  | 2017-01-12T11:53:14.000Z                             | -            | 3 sRGB v1.31 (Canon)                         | Bodleian Libraries, University of Oxford                                             | 2017-01-12T11:53:00.000Z                             | Digital Photo Profe                        |
|    | Canon          | Canon EOS 70D                  | 2017-01-12T11:55:14:000Z                             | -            | 3 sRGB v1.31 (Canon)                         | Bodleian Libraries, University of Oxford                                             | 2017-01-12T11:55:11:000Z                             | Digital Photo Profe                        |
|    | Canon          | Canon EOS 70D                  | 2017-01-13T10:54:59.000Z                             |              | 3 sRGB v1.31 (Canon)                         | Bodleian Libraries, University of Oxford                                             | 2017-01-13T10:54:55.000Z                             | Digital Photo Profe                        |
|    | Canon          | Canon EOS 70D                  | 2017-01-13T10:55:00.000Z                             |              | 3 sRGB v1.31 (Canon)                         | Bodleian Libraries, University of Oxford                                             | 2017-01-13T10:54:58.000Z                             | Digital Photo Profe                        |
|    | Canon          | Canon EOS 70D                  | 2017-01-13T10:55:07.000Z                             | -            | 3 sRGB v1.31 (Canon)                         | Bodleian Libraries, University of Oxford                                             | 2017-01-13T10:55:01.000Z                             | Digital Photo Profe                        |
|    | Canon          | Canon EOS 70D                  | 2017-01-13T10:55:11.000Z                             | -            | 3 sRGB v1.31 (Canon)                         | Bodleian Libraries, University of Oxford                                             | 2017-01-13T10:55:08.000Z                             | Digital Photo Profe                        |
|    | Canon          | Canon EOS 70D                  | 2017-01-13T10:55:18.000Z                             |              | 3 sRGB v1.31 (Canon)                         | Bodleian Libraries, University of Oxford                                             | 2017-01-13T10:55:14.000Z                             | Digital Photo Profe                        |
|    | Canon          | Canon EOS 70D                  | 2017-01-13T10:55:24.000Z                             |              | 3 sRGB v1.31 (Canon)                         | Bodleian Libraries, University of Oxford                                             | 2017-01-13T10:55:21.000Z                             | Digital Photo Profe                        |
|    | Canon          | Canon EOS 70D                  | 2017-01-13T11:04:38.000Z                             | -            | 3 sRGB v1.31 (Canon)                         | Bodleian Libraries, University of Oxford                                             | 2017-01-13T10:55:11.000Z                             | Digital Photo Profe                        |
|    | Canon          | Canon EOS 70D                  | 2017-01-13T11:04:38.000Z                             | -            | 3 sRGB v1.31 (Canon)                         | Bodleian Libraries, University of Oxford                                             | 2017-01-13T10:55:18.000Z                             | Digital Photo Profe                        |
|    | Canon          | Canon EOS 70D                  | 2017-01-16T09:59:15.000Z                             | -            | 3 sRGB v1.31 (Canon)                         | Bodleian Libraries, University of Oxford                                             | 2017-01-16T10:05:58.000Z                             | Digital Photo Profe                        |
|    | Canon          | Canon EOS 70D                  | 2017-01-16T09:59:19.000Z                             | -            | 3 sRGB v1.31 (Canon)                         | Bodleian Libraries, University of Oxford                                             | 2017-01-16T10:05:58.000Z                             | Digital Photo Profe                        |
|    | Canon          | Canon EOS 70D                  | 2017-01-16T09:59:28.000Z                             | -            | 3 sRGB v1.31 (Canon)                         | Bodleian Libraries, University of Oxford                                             | 2017-01-16T10:05:58.000Z                             | Digital Photo Profe                        |
|    | Canon          | Canon EOS 70D                  | 2017-01-16T09:59:36.000Z                             | -            | 3 sRGB v1.31 (Canon)                         | Bodleian Libraries, University of Oxford                                             | 2017-01-16T10:05:58.000Z                             | Digital Photo Profe                        |
|    | Canon          | Canon EOS 70D                  | 2017-01-16T09:59:40.000Z                             | -            | 3 sRGB v1.31 (Canon)                         | Bodleian Libraries, University of Oxford                                             | 2017-01-16T10:05:58.000Z                             | Digital Photo Profe                        |
|    | Canon          | Canon EOS 70D                  | 2017-01-16T09:59:45.000Z                             |              | 3 sRGB v1.31 (Canon)                         | Bodleian Libraries, University of Oxford                                             | 2017-01-16T10:05:59.000Z                             | Digital Photo Profe                        |
|    | Canon          | Canon EOS 70D                  | 2017-01-16T10:00:03.000Z                             | -            | 3 sRGB v1.31 (Canon)                         | Bodleian Libraries, University of Oxford                                             | 2017-01-16T10:18:09.000Z                             | Digital Photo Profe                        |
|    | Canon          | Canon EOS 70D                  | 2017-01-16T10:04:06.000Z                             | -            | 3 sRGB v1.31 (Canon)                         | Bodleian Libraries, University of Oxford                                             | 2017-01-16T10:12:40.000Z                             | Digital Photo Profe                        |
|    | Canon          | Canon EOS 70D                  | 2017-01-16T10:04:06.000Z                             | -            | 3 sRGB v1.31 (Canon)                         | Bodleian Libraries, University of Oxford                                             | 2017-01-16T10:05:58.000Z                             | Digital Photo Profe                        |
|    | Canon          | Canon EOS 70D                  | 2017-01-16T10:04:06.000Z                             | AutoSync     | 3 sRGB v1.31 (Canon)                         | Bodleian Libraries, University of Oxford                                             | 2017-01-16T10:05:58.000Z                             | Digital Photo Profe                        |
|    | Canon          | Canon EOS 70D                  | 2017-01-16T10:04:07.000Z                             | AutoSync     | 3 sRGB v1.31 (Canon)                         | Bodleian Libraries, University of Oxford                                             | 2017-01-16T10:18:44.000Z                             | Digital Photo Profe                        |
|    | Canon          | Canon EOS 70D                  | 2017-01-16T10:04:08.000Z                             | AutoSync     | 3 sRGB v1.31 (Canon)                         | Bodleian Libraries, University of Oxford                                             | 2017-01-16T10:05:58.000Z                             | Digital Photo Profe                        |
|    | Canon          | Canon EOS 70D                  | 2017-01-16T10:04:08.000Z                             | AutoSync     | 3 sRGB v1.31 (Canon)                         | Bodleian Libraries, University of Oxford                                             | 2017-01-16T10:06:00.000Z                             | Digital Photo Profe                        |
|    | Canon          | Canon EOS 70D                  | 2017-01-16T10:04:08.000Z                             | AutoSync     | 3 sRGB v1.31 (Canon)                         | Bodleian Libraries, University of Oxford                                             | 2017-01-16T10:05:59.000Z                             | Digital Photo Profe                        |
|    | Canon          | Canon EOS 70D                  | 2017-01-16T10:04:09.000Z                             | AutoSync     | 3 sRGB v1.31 (Canon)                         | Bodleian Libraries, University of Oxford                                             | 2017-01-16T10:05:59.000Z                             | Digital Photo Profe                        |
|    | Canon          | Canon EOS 70D                  | 2017-01-23T16:39:37.000Z                             | AutoSync     | 3 sRGB v1.31 (Canon)                         | Bodleian Libraries, University of Oxford                                             | 2017-01-24T15:40:53.000Z                             | Digital to Profe                           |
|    | Canon          | Canon EOS 70D                  | 2017-01-23T16:40:01.000Z                             | AutoSync     | 3 sRGB v1.31 (Canon)                         | Bodleian Libraries, University of Oxford                                             | 2017-01-23T16:39:59.                                 |                                            |
|    | Canon          | Canon EOS 70D                  | 2017-01-23T16:40:16.000Z                             | AutoSync     | 3 sRGB v1.31 (Canon)                         | Bodleian Libraries, University of Oxford                                             | 2017-01-23T16:40:12.                                 |                                            |
|    | Canon          | Canon EOS 70D                  | 2017-01-23T16:40:20.000Z                             | AutoSync     | 3 sRGB v1.31 (Canon)                         | Bodleian Libraries, University of Oxford                                             | 2017-01-23T16:40:17.                                 |                                            |
|    | Canon          | Canon EOS 70D                  | 2017-01-23T16:40:24.000Z                             | AutoSync     | 3 sRGB v1.31 (Canon)                         | Bodleian Libraries, University of Oxford                                             | 2017-01-23T16:40:21.                                 |                                            |
|    | Canon          | Canon EOS 70D                  | 2017-01-23T16:40:42.000Z                             | AutoSync     | 3 sRGB v1.31 (Canon)                         | Bodleian Libraries, University of Oxford                                             | 2017-01-23T16:40:39.                                 | XΞ                                         |
|    | Canon          | Canon EOS 70D                  | 2017-01-23T16:40:46.000Z                             | AutoSync     | 3 sRGB v1.31 (Canon)                         | Bodleian Libraries, University of Oxford                                             | 2017-01-23T16:40:44.                                 |                                            |