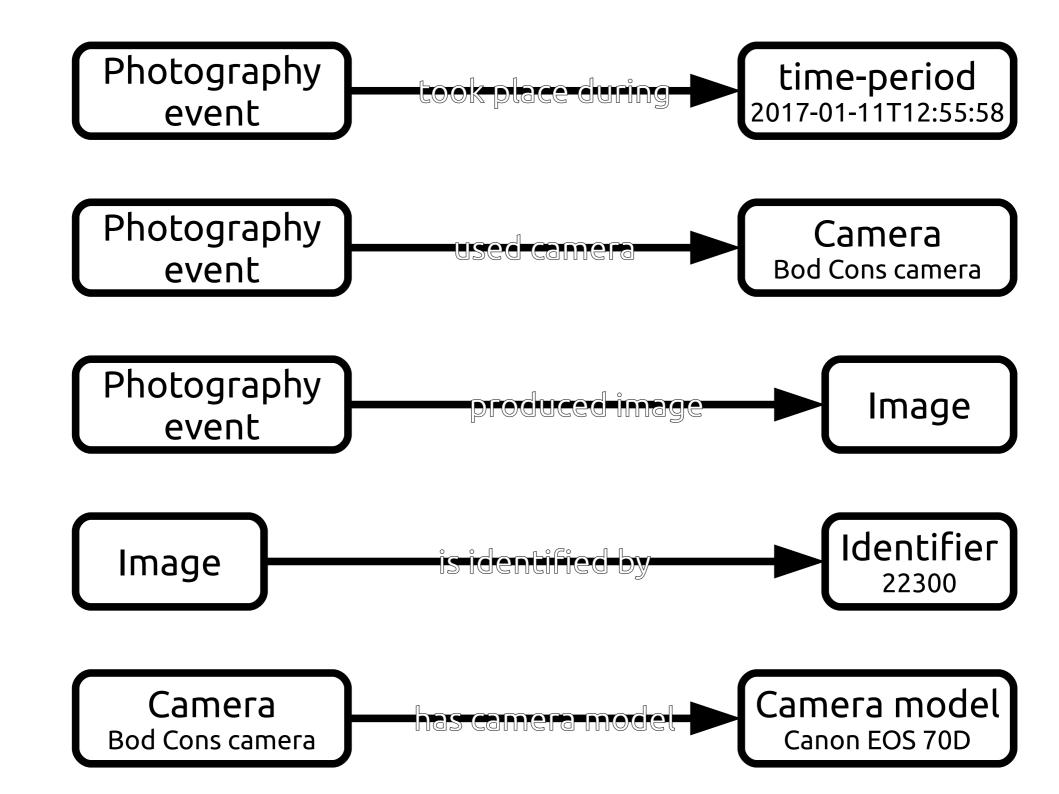

| el | pth Cam        | ke Camera Model                | Cataloged                                            | Cataloged By |                                              | Copyright                                                                            | Created                                              | Creator Application                        |
|----|----------------|--------------------------------|------------------------------------------------------|--------------|----------------------------------------------|--------------------------------------------------------------------------------------|------------------------------------------------------|--------------------------------------------|
|    | Car            | Canon EOS 70D                  | 2017-01-11T12:32:17.000Z                             | -            | 3 sRGB v1.31 (Canon)                         | Bodleian Libraries, University of Oxford                                             | 2017-01-11T12:55:58.000Z                             | Digital Photo Profes                       |
|    | Canon          | Canon EOS 70D                  | 2017-01-11T12:49:29.000Z                             |              | 3 sRGB v1.31 (Canon)                         | Bodleian Libraries, University of Oxford                                             | 2017-01-11T15:03:39.000Z                             | Digital Photo Profe                        |
|    | Canon          | Canon EOS 70D                  | 2017-01-11T15:54:28.000Z                             | ,            | 3 sRGB v1.31 (Canon)                         | Bodleian Libraries, University of Oxford                                             | 2017-01-11T15:54:23.000Z                             | Digital Photo Profe                        |
|    | Canon          | Canon EOS 70D                  | 2017-01-11T15:54:31.000Z                             | -            | 3 sRGB v1.31 (Canon)                         | Bodleian Libraries, University of Oxford                                             | 2017-01-11T15:54:28.000Z                             | Digital Photo Profe                        |
|    | Canon          | Canon EOS 70D                  | 2017-01-11T15:54:35.000Z                             | -            | 3 sRGB v1.31 (Canon)                         | Bodleian Libraries, University of Oxford                                             | 2017-01-11T15:54:31.000Z                             | Digital Photo Profe                        |
|    | Canon          | Canon EOS 70D                  | 2017-01-11T15:54:39.000Z                             |              | 3 sRGB v1.31 (Canon)                         | Bodleian Libraries, University of Oxford                                             | 2017-01-11T15:54:35.000Z                             | Digital Photo Profe                        |
|    | Canon          | Canon EOS 70D                  | 2017-01-11T15:54:41.000Z                             | -            | 3 sRGB v1.31 (Canon)                         | Bodleian Libraries, University of Oxford                                             | 2017-01-11T15:54:38.000Z                             | Digital Photo Profe                        |
|    | Canon          | Canon EOS 70D                  | 2017-01-11T15:54:48.000Z                             | -            | 3 sRGB v1.31 (Canon)                         | Bodleian Libraries, University of Oxford                                             | 2017-01-11T15:54:46.000Z                             | Digital Photo Profe                        |
|    | Canon          | Canon EOS 70D                  | 2017-01-11T15:54:56.000Z                             | -            | 3 sRGB v1.31 (Canon)                         | Bodleian Libraries, University of Oxford                                             | 2017-01-11T15:54:52.000Z                             | Digital Photo Profe                        |
|    | Canon          | Canon EOS 70D                  | 2017-01-11T15:55:00.000Z                             |              | 3 sRGB v1.31 (Canon)                         | Bodleian Libraries, University of Oxford                                             | 2017-01-11T15:54:56.000Z                             | Digital Photo Profe                        |
|    | Canon          | Canon EOS 70D                  | 2017-01-11T15:55:17.000Z                             |              | 3 sRGB v1.31 (Canon)                         | Bodleian Libraries, University of Oxford                                             | 2017-01-11T15:55:14.000Z                             | Digital Photo Profe                        |
|    | Canon          | Canon EOS 70D                  | 2017-01-11T15:55:30.000Z                             | -            | 3 sRGB v1.31 (Canon)                         | Bodleian Libraries, University of Oxford                                             | 2017-01-11T15:55:28.000Z                             | Digital Photo Profe                        |
|    | Canon          | Canon EOS 70D                  | 2017-01-11T15:57:14.000Z                             | -            | 3 sRGB v1.31 (Canon)                         | Bodleian Libraries, University of Oxford                                             | 2017-01-11T15:55:03.000Z                             | Digital Photo Profe                        |
|    | Canon          | Canon EOS 70D                  | 2017-01-11T15:57:14.000Z                             | -            | 3 sRGB v1.31 (Canon)                         | Bodleian Libraries, University of Oxford                                             | 2017-01-11T15:55:11.000Z                             | Digital Photo Profe                        |
|    | Canon          | Canon EOS 70D<br>Canon EOS 70D | 2017-01-11T15:57:14.000Z                             | _            | 3 sRGB v1.31 (Canon)                         | Bodleian Libraries, University of Oxford                                             | 2017-01-11T15:55:21.000Z<br>2017-01-11T15:54:41.000Z | Digital Photo Profe                        |
|    | Canon<br>Canon | Canon EOS 70D                  | 2017-01-11T15:57:14.000Z<br>2017-01-11T15:57:15.000Z | -            | 3 sRGB v1.31 (Canon)<br>3 sRGB v1.31 (Canon) | Bodleian Libraries, University of Oxford<br>Bodleian Libraries, University of Oxford | 2017-01-11115:54:41.000Z                             | Digital Photo Profe<br>Digital Photo Profe |
|    | Canon          | Canon EOS 70D                  | 2017-01-11T15:57:15.000Z                             | -            |                                              |                                                                                      |                                                      |                                            |
|    | Canon          | Canon EOS 70D                  | 2017-01-11T15:57:16.000Z                             | -            | 3 sRGB v1.31 (Canon)<br>3 sRGB v1.31 (Canon) | Bodleian Libraries, University of Oxford<br>Bodleian Libraries, University of Oxford | 2017-01-11T15:55:18.000Z<br>2017-01-11T15:54:49.000Z | Digital Photo Profe<br>Digital Photo Profe |
|    | Canon          | Canon EOS 70D                  | 2017-01-11715:57:16.000Z                             | _            | 3 sRGB v1.31 (Canon)                         | Bodleian Libraries, University of Oxford                                             | 2017-01-11T15:54:59.000Z                             | Digital Photo Profe                        |
|    | Canon          | Canon EOS 70D                  | 2017-01-11713:57:10:000Z                             | -            | 3 sRGB v1.31 (Canon)                         | Bodleian Libraries, University of Oxford                                             | 2017-01-11713:54:39:000Z                             | Digital Photo Profe                        |
|    | Canon          | Canon EOS 70D                  | 2017-01-12T11:53:14.000Z                             | -            | 3 sRGB v1.31 (Canon)                         | Bodleian Libraries, University of Oxford                                             | 2017-01-12T11:53:00.000Z                             | Digital Photo Profe                        |
|    | Canon          | Canon EOS 70D                  | 2017-01-12T11:55:14:000Z                             | -            | 3 sRGB v1.31 (Canon)                         | Bodleian Libraries, University of Oxford                                             | 2017-01-12T11:55:11:000Z                             | Digital Photo Profe                        |
|    | Canon          | Canon EOS 70D                  | 2017-01-13T10:54:59.000Z                             |              | 3 sRGB v1.31 (Canon)                         | Bodleian Libraries, University of Oxford                                             | 2017-01-13T10:54:55.000Z                             | Digital Photo Profe                        |
|    | Canon          | Canon EOS 70D                  | 2017-01-13T10:55:00.000Z                             |              | 3 sRGB v1.31 (Canon)                         | Bodleian Libraries, University of Oxford                                             | 2017-01-13T10:54:58.000Z                             | Digital Photo Profe                        |
|    | Canon          | Canon EOS 70D                  | 2017-01-13T10:55:07.000Z                             | -            | 3 sRGB v1.31 (Canon)                         | Bodleian Libraries, University of Oxford                                             | 2017-01-13T10:55:01.000Z                             | Digital Photo Profe                        |
|    | Canon          | Canon EOS 70D                  | 2017-01-13T10:55:11.000Z                             | -            | 3 sRGB v1.31 (Canon)                         | Bodleian Libraries, University of Oxford                                             | 2017-01-13T10:55:08.000Z                             | Digital Photo Profe                        |
|    | Canon          | Canon EOS 70D                  | 2017-01-13T10:55:18.000Z                             |              | 3 sRGB v1.31 (Canon)                         | Bodleian Libraries, University of Oxford                                             | 2017-01-13T10:55:14.000Z                             | Digital Photo Profe                        |
|    | Canon          | Canon EOS 70D                  | 2017-01-13T10:55:24.000Z                             |              | 3 sRGB v1.31 (Canon)                         | Bodleian Libraries, University of Oxford                                             | 2017-01-13T10:55:21.000Z                             | Digital Photo Profe                        |
|    | Canon          | Canon EOS 70D                  | 2017-01-13T11:04:38.000Z                             | -            | 3 sRGB v1.31 (Canon)                         | Bodleian Libraries, University of Oxford                                             | 2017-01-13T10:55:11.000Z                             | Digital Photo Profe                        |
|    | Canon          | Canon EOS 70D                  | 2017-01-13T11:04:38.000Z                             | -            | 3 sRGB v1.31 (Canon)                         | Bodleian Libraries, University of Oxford                                             | 2017-01-13T10:55:18.000Z                             | Digital Photo Profe                        |
|    | Canon          | Canon EOS 70D                  | 2017-01-16T09:59:15.000Z                             | -            | 3 sRGB v1.31 (Canon)                         | Bodleian Libraries, University of Oxford                                             | 2017-01-16T10:05:58.000Z                             | Digital Photo Profe                        |
|    | Canon          | Canon EOS 70D                  | 2017-01-16T09:59:19.000Z                             | -            | 3 sRGB v1.31 (Canon)                         | Bodleian Libraries, University of Oxford                                             | 2017-01-16T10:05:58.000Z                             | Digital Photo Profe                        |
|    | Canon          | Canon EOS 70D                  | 2017-01-16T09:59:28.000Z                             | -            | 3 sRGB v1.31 (Canon)                         | Bodleian Libraries, University of Oxford                                             | 2017-01-16T10:05:58.000Z                             | Digital Photo Profe                        |
|    | Canon          | Canon EOS 70D                  | 2017-01-16T09:59:36.000Z                             | -            | 3 sRGB v1.31 (Canon)                         | Bodleian Libraries, University of Oxford                                             | 2017-01-16T10:05:58.000Z                             | Digital Photo Profe                        |
|    | Canon          | Canon EOS 70D                  | 2017-01-16T09:59:40.000Z                             | -            | 3 sRGB v1.31 (Canon)                         | Bodleian Libraries, University of Oxford                                             | 2017-01-16T10:05:58.000Z                             | Digital Photo Profe                        |
|    | Canon          | Canon EOS 70D                  | 2017-01-16T09:59:45.000Z                             |              | 3 sRGB v1.31 (Canon)                         | Bodleian Libraries, University of Oxford                                             | 2017-01-16T10:05:59.000Z                             | Digital Photo Profe                        |
|    | Canon          | Canon EOS 70D                  | 2017-01-16T10:00:03.000Z                             | -            | 3 sRGB v1.31 (Canon)                         | Bodleian Libraries, University of Oxford                                             | 2017-01-16T10:18:09.000Z                             | Digital Photo Profe                        |
|    | Canon          | Canon EOS 70D                  | 2017-01-16T10:04:06.000Z                             | -            | 3 sRGB v1.31 (Canon)                         | Bodleian Libraries, University of Oxford                                             | 2017-01-16T10:12:40.000Z                             | Digital Photo Profe                        |
|    | Canon          | Canon EOS 70D                  | 2017-01-16T10:04:06.000Z                             | -            | 3 sRGB v1.31 (Canon)                         | Bodleian Libraries, University of Oxford                                             | 2017-01-16T10:05:58.000Z                             | Digital Photo Profe                        |
|    | Canon          | Canon EOS 70D                  | 2017-01-16T10:04:06.000Z                             | AutoSync     | 3 sRGB v1.31 (Canon)                         | Bodleian Libraries, University of Oxford                                             | 2017-01-16T10:05:58.000Z                             | Digital Photo Profe                        |
|    | Canon          | Canon EOS 70D                  | 2017-01-16T10:04:07.000Z                             | AutoSync     | 3 sRGB v1.31 (Canon)                         | Bodleian Libraries, University of Oxford                                             | 2017-01-16T10:18:44.000Z                             | Digital Photo Profe                        |
|    | Canon          | Canon EOS 70D                  | 2017-01-16T10:04:08.000Z                             | AutoSync     | 3 sRGB v1.31 (Canon)                         | Bodleian Libraries, University of Oxford                                             | 2017-01-16T10:05:58.000Z                             | Digital Photo Profe                        |
|    | Canon          | Canon EOS 70D                  | 2017-01-16T10:04:08.000Z                             | AutoSync     | 3 sRGB v1.31 (Canon)                         | Bodleian Libraries, University of Oxford                                             | 2017-01-16T10:06:00.000Z                             | Digital Photo Profe                        |
|    | Canon          | Canon EOS 70D                  | 2017-01-16T10:04:08.000Z                             | AutoSync     | 3 sRGB v1.31 (Canon)                         | Bodleian Libraries, University of Oxford                                             | 2017-01-16T10:05:59.000Z                             | Digital Photo Profe                        |
|    | Canon          | Canon EOS 70D                  | 2017-01-16T10:04:09.000Z                             | AutoSync     | 3 sRGB v1.31 (Canon)                         | Bodleian Libraries, University of Oxford                                             | 2017-01-16T10:05:59.000Z                             | Digital Photo Profe                        |
|    | Canon          | Canon EOS 70D                  | 2017-01-23T16:39:37.000Z                             | AutoSync     | 3 sRGB v1.31 (Canon)                         | Bodleian Libraries, University of Oxford                                             | 2017-01-24T15:40:53.000Z                             | Digital to Profe                           |
|    | Canon          | Canon EOS 70D                  | 2017-01-23T16:40:01.000Z                             | AutoSync     | 3 sRGB v1.31 (Canon)                         | Bodleian Libraries, University of Oxford                                             | 2017-01-23T16:39:59.                                 |                                            |
|    | Canon          | Canon EOS 70D                  | 2017-01-23T16:40:16.000Z                             | AutoSync     | 3 sRGB v1.31 (Canon)                         | Bodleian Libraries, University of Oxford                                             | 2017-01-23T16:40:12.                                 |                                            |
|    | Canon          | Canon EOS 70D                  | 2017-01-23T16:40:20.000Z                             | AutoSync     | 3 sRGB v1.31 (Canon)                         | Bodleian Libraries, University of Oxford                                             | 2017-01-23T16:40:17.                                 |                                            |
|    | Canon          | Canon EOS 70D                  | 2017-01-23T16:40:24.000Z                             | AutoSync     | 3 sRGB v1.31 (Canon)                         | Bodleian Libraries, University of Oxford                                             | 2017-01-23T16:40:21.                                 |                                            |
|    | Canon          | Canon EOS 70D                  | 2017-01-23T16:40:42.000Z                             | AutoSync     | 3 sRGB v1.31 (Canon)                         | Bodleian Libraries, University of Oxford                                             | 2017-01-23T16:40:39.                                 | XΞ                                         |
|    | Canon          | Canon EOS 70D                  | 2017-01-23T16:40:46.000Z                             | AutoSync     | 3 sRGB v1.31 (Canon)                         | Bodleian Libraries, University of Oxford                                             | 2017-01-23T16:40:44.                                 |                                            |

| Item ID        | pth Cam         | ke Came                        | Cataloged                                            | Cataloged By | Color Mode Color Profile                     | Copyright                                                                            | Created                                              | Creator Application                                    |
|----------------|-----------------|--------------------------------|------------------------------------------------------|--------------|----------------------------------------------|--------------------------------------------------------------------------------------|------------------------------------------------------|--------------------------------------------------------|
| 192            | epth Cam<br>Car | Cano OS DD                     | 2017-01-11T12:32:17.000Z                             | ,            | 3 sRGB v1.31 (Canon)                         | Bodleian Libraries, University of Oxford                                             | 2017-01-11T12:55:58.000Z                             | Digital Photo Professional                             |
| 19277          | Canon           | Canon EOS 70D                  | 2017-01-11T12:32:17:000Z                             | -            | 3 sRGB v1.31 (Canon)                         | Bodleian Libraries, University of Oxford                                             | 2017-01-11T15:03:39.000Z                             | Digital Photo Professional                             |
| 19278          | Canon           | Canon EOS 70D                  | 2017-01-11712:49:29:000Z                             | _            | 3 sRGB v1.31 (Canon)                         | Bodleian Libraries, University of Oxford                                             | 2017-01-11T15:54:23.000Z                             | Digital Photo Professional                             |
| 19279          | Canon           | Canon EOS 70D                  | 2017-01-11T15:54:20:000Z                             | -            | 3 sRGB v1.31 (Canon)                         | Bodleian Libraries, University of Oxford                                             | 2017-01-11T15:54:28.000Z                             | Digital Photo Professional                             |
| 19280          | Canon           | Canon EOS 70D                  | 2017-01-11T15:54:35.000Z                             | -            | 3 sRGB v1.31 (Canon)                         | Bodleian Libraries, University of Oxford                                             | 2017-01-11T15:54:28:000Z                             | Digital Photo Professional                             |
| 19281          | Canon           | Canon EOS 70D                  | 2017-01-11T15:54:39.000Z                             | -            | 3 sRGB v1.31 (Canon)                         | Bodleian Libraries, University of Oxford                                             | 2017-01-11T15:54:35.000Z                             | Digital Photo Professional                             |
| 19282          | Canon           | Canon EOS 70D                  | 2017-01-11T15:54:41.000Z                             | _            | 3 sRGB v1.31 (Canon)                         | Bodleian Libraries, University of Oxford                                             | 2017-01-11T15:54:38.000Z                             | Digital Photo Professional                             |
| 19283          | Canon           | Canon EOS 70D                  | 2017-01-11T15:54:48.000Z                             | -            | 3 sRGB v1.31 (Canon)                         | Bodleian Libraries, University of Oxford                                             | 2017-01-11T15:54:46.000Z                             | Digital Photo Professional                             |
| 19284          | Canon           | Canon EOS 70D                  | 2017-01-11T15:54:56.000Z                             | -            | 3 sRGB v1.31 (Canon)                         | Bodleian Libraries, University of Oxford                                             | 2017-01-11T15:54:52.000Z                             | Digital Photo Professional                             |
| 19285          | Canon           | Canon EOS 70D                  | 2017-01-11T15:55:00.000Z                             | -            | 3 sRGB v1.31 (Canon)                         | Bodleian Libraries, University of Oxford                                             | 2017-01-11T15:54:56.000Z                             | Digital Photo Professional                             |
| 19286          | Canon           | Canon EOS 70D                  | 2017-01-11T15:55:17.000Z                             | _            | 3 sRGB v1.31 (Canon)                         | Bodleian Libraries, University of Oxford                                             | 2017-01-11T15:55:14.000Z                             | Digital Photo Professional                             |
| 19287          | Canon           | Canon EOS 70D                  | 2017-01-11T15:55:30.000Z                             | -            | 3 sRGB v1.31 (Canon)                         | Bodleian Libraries, University of Oxford                                             | 2017-01-11T15:55:28.000Z                             | Digital Photo Professional                             |
| 19288          | Canon           | Canon EOS 70D                  | 2017-01-11T15:57:14.000Z                             | -            | 3 sRGB v1.31 (Canon)                         | Bodleian Libraries, University of Oxford                                             | 2017-01-11T15:55:03.000Z                             | Digital Photo Professional                             |
| 19289          | Canon           | Canon EOS 70D                  | 2017-01-11T15:57:14.000Z                             | -            | 3 sRGB v1.31 (Canon)                         | Bodleian Libraries, University of Oxford                                             | 2017-01-11T15:55:11.000Z                             | Digital Photo Professional                             |
| 19290          | Canon           | Canon EOS 70D                  | 2017-01-11T15:57:14.000Z                             | -            | 3 sRGB v1.31 (Canon)                         | Bodleian Libraries, University of Oxford                                             | 2017-01-11T15:55:21.000Z                             | Digital Photo Professional                             |
| 19291          | Canon           | Canon EOS 70D                  | 2017-01-11T15:57:14.000Z                             | _            | 3 sRGB v1.31 (Canon)                         | Bodleian Libraries, University of Oxford                                             | 2017-01-11T15:54:41.000Z                             | Digital Photo Professional                             |
| 19292          | Canon           | Canon EOS 70D                  | 2017-01-11T15:57:15.000Z                             | AutoSync     | 3 sRGB v1.31 (Canon)                         | Bodleian Libraries, University of Oxford                                             | 2017-01-11T15:54:19.000Z                             | Digital Photo Professional                             |
| 19293          | Canon           | Canon EOS 70D                  | 2017-01-11T15:57:16.000Z                             | AutoSync     | 3 sRGB v1.31 (Canon)                         | Bodleian Libraries, University of Oxford                                             | 2017-01-11T15:55:18.000Z                             | Digital Photo Professional                             |
| 19294          | Canon           | Canon EOS 70D                  | 2017-01-11T15:57:16.000Z                             | AutoSync     | 3 sRGB v1.31 (Canon)                         | Bodleian Libraries, University of Oxford                                             | 2017-01-11T15:54:49.000Z                             | Digital Photo Professional                             |
| 19295          | Canon           | Canon EOS 70D                  | 2017-01-11T15:57:16.000Z                             | AutoSync     | 3 sRGB v1.31 (Canon)                         | Bodleian Libraries, University of Oxford                                             | 2017-01-11T15:54:59.000Z                             | Digital Photo Professional                             |
| 19312          | Canon           | Canon EOS 70D                  | 2017-01-12T11:53:12.000Z                             | AutoSync     | 3 sRGB v1.31 (Canon)                         | Bodleian Libraries, University of Oxford                                             | 2017-01-12T11:53:08.000Z                             | Digital Photo Professional                             |
| 19313          | Canon           | Canon EOS 70D                  | 2017-01-12T11:53:14.000Z                             | AutoSync     | 3 sRGB v1.31 (Canon)                         | Bodleian Libraries, University of Oxford                                             | 2017-01-12T11:53:11.000Z                             | Digital Photo Professional                             |
| 19314          | Canon           | Canon EOS 70D                  | 2017-01-13T10:54:55.000Z                             | AutoSync     | 3 sRGB v1.31 (Canon)                         | Bodleian Libraries, University of Oxford                                             | 2017-01-13T10:54:52.000Z                             | Digital Photo Professional                             |
| 19315          | Canon           | Canon EOS 70D                  | 2017-01-13T10:54:59.000Z                             | AutoSync     | 3 sRGB v1.31 (Canon)                         | Bodleian Libraries, University of Oxford                                             | 2017-01-13T10:54:55.000Z                             | Digital Photo Professional                             |
| 19316          | Canon           | Canon EOS 70D                  | 2017-01-13T10:55:00.000Z                             | AutoSync     | 3 sRGB v1.31 (Canon)                         | Bodleian Libraries, University of Oxford                                             | 2017-01-13T10:54:58.000Z                             | Digital Photo Professional                             |
| 19317          | Canon           | Canon EOS 70D                  | 2017-01-13T10:55:07.000Z                             | -            | 3 sRGB v1.31 (Canon)                         | Bodleian Libraries, University of Oxford                                             | 2017-01-13T10:55:01.000Z                             | Digital Photo Professional                             |
| 19318          | Canon           | Canon EOS 70D                  | 2017-01-13T10:55:11.000Z                             | -            | 3 sRGB v1.31 (Canon)                         | Bodleian Libraries, University of Oxford                                             | 2017-01-13T10:55:08.000Z                             | Digital Photo Professional                             |
| 19319          | Canon           | Canon EOS 70D                  | 2017-01-13T10:55:18.000Z                             | -            | 3 sRGB v1.31 (Canon)                         | Bodleian Libraries, University of Oxford                                             | 2017-01-13T10:55:14.000Z                             | Digital Photo Professional                             |
| 19320          | Canon           | Canon EOS 70D                  | 2017-01-13T10:55:24.000Z                             | -            | 3 sRGB v1.31 (Canon)                         | Bodleian Libraries, University of Oxford                                             | 2017-01-13T10:55:21.000Z                             | Digital Photo Professional                             |
| 19323          | Canon           | Canon EOS 70D                  | 2017-01-13T11:04:38.000Z                             | -            | 3 sRGB v1.31 (Canon)                         | Bodleian Libraries, University of Oxford                                             | 2017-01-13T10:55:11.000Z                             | Digital Photo Professional                             |
| 19324          | Canon           | Canon EOS 70D                  | 2017-01-13T11:04:38.000Z                             | -            | 3 sRGB v1.31 (Canon)                         | Bodleian Libraries, University of Oxford                                             | 2017-01-13T10:55:18.000Z                             | Digital Photo Professional                             |
| 19338          | Canon           | Canon EOS 70D                  | 2017-01-16T09:59:15.000Z                             | -            | 3 sRGB v1.31 (Canon)                         | Bodleian Libraries, University of Oxford                                             | 2017-01-16T10:05:58.000Z                             | Digital Photo Professional                             |
| 19339          | Canon           | Canon EOS 70D                  | 2017-01-16T09:59:19.000Z                             | -            | 3 sRGB v1.31 (Canon)                         | Bodleian Libraries, University of Oxford                                             | 2017-01-16T10:05:58.000Z                             | Digital Photo Professional                             |
| 19340<br>19341 | Canon           | Canon EOS 70D                  | 2017-01-16T09:59:28.000Z                             | -            | 3 sRGB v1.31 (Canon)                         | Bodleian Libraries, University of Oxford                                             | 2017-01-16T10:05:58.000Z                             | Digital Photo Professional                             |
| 19342          | Canon           | Canon EOS 70D                  | 2017-01-16T09:59:36.000Z                             | -            | 3 sRGB v1.31 (Canon)                         | Bodleian Libraries, University of Oxford                                             | 2017-01-16T10:05:58.000Z                             | Digital Photo Professional                             |
| 19343          | Canon           | Canon EOS 70D<br>Canon EOS 70D | 2017-01-16T09:59:40.000Z<br>2017-01-16T09:59:45.000Z | -            | 3 sRGB v1.31 (Canon)<br>3 sRGB v1.31 (Canon) | Bodleian Libraries, University of Oxford<br>Bodleian Libraries, University of Oxford | 2017-01-16T10:05:58.000Z<br>2017-01-16T10:05:59.000Z | Digital Photo Professional  Digital Photo Professional |
| 19343          | Canon           | Canon EOS 70D                  | 2017-01-16T09:59:45:000Z                             | -            | 3 sRGB v1.31 (Canon)                         | Bodleian Libraries, University of Oxford                                             | 2017-01-16T10:05:59:000Z                             | Digital Photo Professional                             |
| 19345          | Canon           | Canon EOS 70D                  | 2017-01-16T10:00:03:000Z                             | -            | 3 sRGB v1.31 (Canon)                         | Bodleian Libraries, University of Oxford                                             | 2017-01-16T10:12:40.000Z                             | Digital Photo Professional                             |
| 19346          | Canon           | Canon EOS 70D                  | 2017-01-16T10:04:06.000Z                             | -            | 3 sRGB v1.31 (Canon)                         | Bodleian Libraries, University of Oxford                                             | 2017-01-16T10:05:58.000Z                             | Digital Photo Professional                             |
| 19348          | Canon           | Canon EOS 70D                  | 2017-01-16T10:04:06.000Z                             | -            | 3 sRGB v1.31 (Canon)                         | Bodleian Libraries, University of Oxford                                             | 2017-01-16T10:05:58.000Z                             | Digital Photo Professional                             |
| 19349          | Canon           | Canon EOS 70D                  | 2017-01-16T10:04:07.000Z                             | -            | 3 sRGB v1.31 (Canon)                         | Bodleian Libraries, University of Oxford                                             | 2017-01-16T10:03:36:000Z                             | Digital Photo Professional                             |
| 19350          | Canon           | Canon EOS 70D                  | 2017-01-16T10:04:08.000Z                             | -            | 3 sRGB v1.31 (Canon)                         | Bodleian Libraries, University of Oxford                                             | 2017-01-16T10:05:58.000Z                             | Digital Photo Professional                             |
| 19351          | Canon           | Canon EOS 70D                  | 2017-01-16T10:04:08.000Z                             |              | 3 sRGB v1.31 (Canon)                         | Bodleian Libraries, University of Oxford                                             | 2017-01-16T10:06:00.000Z                             | Digital Photo Professional                             |
| 19352          | Canon           | Canon EOS 70D                  | 2017-01-16T10:04:08.000Z                             |              | 3 sRGB v1.31 (Canon)                         | Bodleian Libraries, University of Oxford                                             | 2017-01-16T10:05:59.000Z                             | Digital Photo Professional                             |
| 19353          | Canon           | Canon EOS 70D                  | 2017-01-16T10:04:09.000Z                             | -            | 3 sRGB v1.31 (Canon)                         | Bodleian Libraries, University of Oxford                                             | 2017-01-16T10:05:59.000Z                             | Digital Photo Professional                             |
| 19388          | Canon           | Canon EOS 70D                  | 2017-01-23T16:39:37.000Z                             | -            | 3 sRGB v1.31 (Canon)                         | Bodleian Libraries, University of Oxford                                             | 2017-01-24T15:40:53.000Z                             | Digital Photo Professional                             |
| 19389          | Canon           | Canon EOS 70D                  | 2017-01-23T16:40:01.000Z                             | -            | 3 sRGB v1.31 (Canon)                         | Bodleian Libraries, University of Oxford                                             | 2017-01-23T16:39:59.000Z                             | Digital Photo Professional                             |
| 19390          | Canon           | Canon EOS 70D                  | 2017-01-23T16:40:16.000Z                             | -            | 3 sRGB v1.31 (Canon)                         | Bodleian Libraries, University of Oxford                                             | 2017-01-23T16:40:12.000Z                             | Digita                                                 |
| 19391          | Canon           | Canon EOS 70D                  | 2017-01-23T16:40:20.000Z                             | _            | 3 sRGB v1.31 (Canon)                         | Bodleian Libraries, University of Oxford                                             | 2017-01-23T16:40:17.000Z                             | Digita                                                 |
| 19392          | Canon           | Canon EOS 70D                  | 2017-01-23T16:40:24.000Z                             | AutoSync     | 3 sRGB v1.31 (Canon)                         | Bodleian Libraries, University of Oxford                                             | 2017-01-23T16:40:21.000Z                             |                                                        |
| 19393          | Canon           | Canon EOS 70D                  | 2017-01-23T16:40:42.000Z                             | AutoSync     | 3 sRGB v1.31 (Canon)                         | Bodleian Libraries, University of Oxford                                             | 2017-01-23T16:40:39.000Z                             |                                                        |
| 19394          | Canon           | Canon EOS 70D                  | 2017-01-23T16:40:46.000Z                             | AutoSync     | 3 sRGB v1.31 (Canon)                         | Bodleian Libraries, University of Oxford                                             | 2017-01-23T16:40:44.000Z                             |                                                        |