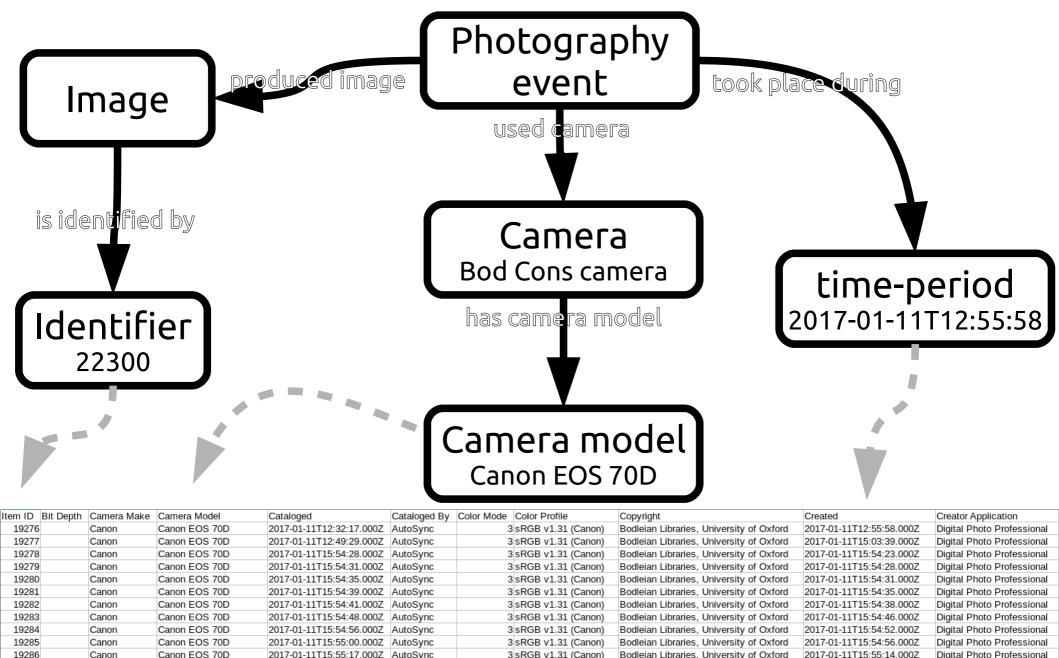

| Item ID        | pth Cam         | ke Came                        | Cataloged                                            | Cataloged By | Color Mode Color Profile                     | Copyright                                                                            | Created                                              | Creator Application                                    |
|----------------|-----------------|--------------------------------|------------------------------------------------------|--------------|----------------------------------------------|--------------------------------------------------------------------------------------|------------------------------------------------------|--------------------------------------------------------|
| 192            | epth Cam<br>Car | Cano OS DD                     | 2017-01-11T12:32:17.000Z                             | ,            | 3 sRGB v1.31 (Canon)                         | Bodleian Libraries, University of Oxford                                             | 2017-01-11T12:55:58.000Z                             | Digital Photo Professional                             |
| 19277          | Canon           | Canon EOS 70D                  | 2017-01-11T12:32:17:000Z                             | -            | 3 sRGB v1.31 (Canon)                         | Bodleian Libraries, University of Oxford                                             | 2017-01-11T15:03:39.000Z                             | Digital Photo Professional                             |
| 19278          | Canon           | Canon EOS 70D                  | 2017-01-11712:49:29:000Z                             | _            | 3 sRGB v1.31 (Canon)                         | Bodleian Libraries, University of Oxford                                             | 2017-01-11T15:54:23.000Z                             | Digital Photo Professional                             |
| 19279          | Canon           | Canon EOS 70D                  | 2017-01-11T15:54:20:000Z                             | -            | 3 sRGB v1.31 (Canon)                         | Bodleian Libraries, University of Oxford                                             | 2017-01-11T15:54:28.000Z                             | Digital Photo Professional                             |
| 19280          | Canon           | Canon EOS 70D                  | 2017-01-11T15:54:35.000Z                             | -            | 3 sRGB v1.31 (Canon)                         | Bodleian Libraries, University of Oxford                                             | 2017-01-11T15:54:28:000Z                             | Digital Photo Professional                             |
| 19281          | Canon           | Canon EOS 70D                  | 2017-01-11T15:54:39.000Z                             | -            | 3 sRGB v1.31 (Canon)                         | Bodleian Libraries, University of Oxford                                             | 2017-01-11T15:54:35.000Z                             | Digital Photo Professional                             |
| 19282          | Canon           | Canon EOS 70D                  | 2017-01-11T15:54:41.000Z                             | _            | 3 sRGB v1.31 (Canon)                         | Bodleian Libraries, University of Oxford                                             | 2017-01-11T15:54:38.000Z                             | Digital Photo Professional                             |
| 19283          | Canon           | Canon EOS 70D                  | 2017-01-11T15:54:48.000Z                             | -            | 3 sRGB v1.31 (Canon)                         | Bodleian Libraries, University of Oxford                                             | 2017-01-11T15:54:46.000Z                             | Digital Photo Professional                             |
| 19284          | Canon           | Canon EOS 70D                  | 2017-01-11T15:54:56.000Z                             | -            | 3 sRGB v1.31 (Canon)                         | Bodleian Libraries, University of Oxford                                             | 2017-01-11T15:54:52.000Z                             | Digital Photo Professional                             |
| 19285          | Canon           | Canon EOS 70D                  | 2017-01-11T15:55:00.000Z                             | -            | 3 sRGB v1.31 (Canon)                         | Bodleian Libraries, University of Oxford                                             | 2017-01-11T15:54:56.000Z                             | Digital Photo Professional                             |
| 19286          | Canon           | Canon EOS 70D                  | 2017-01-11T15:55:17.000Z                             | _            | 3 sRGB v1.31 (Canon)                         | Bodleian Libraries, University of Oxford                                             | 2017-01-11T15:55:14.000Z                             | Digital Photo Professional                             |
| 19287          | Canon           | Canon EOS 70D                  | 2017-01-11T15:55:30.000Z                             | -            | 3 sRGB v1.31 (Canon)                         | Bodleian Libraries, University of Oxford                                             | 2017-01-11T15:55:28.000Z                             | Digital Photo Professional                             |
| 19288          | Canon           | Canon EOS 70D                  | 2017-01-11T15:57:14.000Z                             | -            | 3 sRGB v1.31 (Canon)                         | Bodleian Libraries, University of Oxford                                             | 2017-01-11T15:55:03.000Z                             | Digital Photo Professional                             |
| 19289          | Canon           | Canon EOS 70D                  | 2017-01-11T15:57:14.000Z                             | -            | 3 sRGB v1.31 (Canon)                         | Bodleian Libraries, University of Oxford                                             | 2017-01-11T15:55:11.000Z                             | Digital Photo Professional                             |
| 19290          | Canon           | Canon EOS 70D                  | 2017-01-11T15:57:14.000Z                             | -            | 3 sRGB v1.31 (Canon)                         | Bodleian Libraries, University of Oxford                                             | 2017-01-11T15:55:21.000Z                             | Digital Photo Professional                             |
| 19291          | Canon           | Canon EOS 70D                  | 2017-01-11T15:57:14.000Z                             | _            | 3 sRGB v1.31 (Canon)                         | Bodleian Libraries, University of Oxford                                             | 2017-01-11T15:54:41.000Z                             | Digital Photo Professional                             |
| 19292          | Canon           | Canon EOS 70D                  | 2017-01-11T15:57:15.000Z                             | AutoSync     | 3 sRGB v1.31 (Canon)                         | Bodleian Libraries, University of Oxford                                             | 2017-01-11T15:54:19.000Z                             | Digital Photo Professional                             |
| 19293          | Canon           | Canon EOS 70D                  | 2017-01-11T15:57:16.000Z                             | AutoSync     | 3 sRGB v1.31 (Canon)                         | Bodleian Libraries, University of Oxford                                             | 2017-01-11T15:55:18.000Z                             | Digital Photo Professional                             |
| 19294          | Canon           | Canon EOS 70D                  | 2017-01-11T15:57:16.000Z                             | AutoSync     | 3 sRGB v1.31 (Canon)                         | Bodleian Libraries, University of Oxford                                             | 2017-01-11T15:54:49.000Z                             | Digital Photo Professional                             |
| 19295          | Canon           | Canon EOS 70D                  | 2017-01-11T15:57:16.000Z                             | AutoSync     | 3 sRGB v1.31 (Canon)                         | Bodleian Libraries, University of Oxford                                             | 2017-01-11T15:54:59.000Z                             | Digital Photo Professional                             |
| 19312          | Canon           | Canon EOS 70D                  | 2017-01-12T11:53:12.000Z                             | AutoSync     | 3 sRGB v1.31 (Canon)                         | Bodleian Libraries, University of Oxford                                             | 2017-01-12T11:53:08.000Z                             | Digital Photo Professional                             |
| 19313          | Canon           | Canon EOS 70D                  | 2017-01-12T11:53:14.000Z                             | AutoSync     | 3 sRGB v1.31 (Canon)                         | Bodleian Libraries, University of Oxford                                             | 2017-01-12T11:53:11.000Z                             | Digital Photo Professional                             |
| 19314          | Canon           | Canon EOS 70D                  | 2017-01-13T10:54:55.000Z                             | AutoSync     | 3 sRGB v1.31 (Canon)                         | Bodleian Libraries, University of Oxford                                             | 2017-01-13T10:54:52.000Z                             | Digital Photo Professional                             |
| 19315          | Canon           | Canon EOS 70D                  | 2017-01-13T10:54:59.000Z                             | AutoSync     | 3 sRGB v1.31 (Canon)                         | Bodleian Libraries, University of Oxford                                             | 2017-01-13T10:54:55.000Z                             | Digital Photo Professional                             |
| 19316          | Canon           | Canon EOS 70D                  | 2017-01-13T10:55:00.000Z                             | AutoSync     | 3 sRGB v1.31 (Canon)                         | Bodleian Libraries, University of Oxford                                             | 2017-01-13T10:54:58.000Z                             | Digital Photo Professional                             |
| 19317          | Canon           | Canon EOS 70D                  | 2017-01-13T10:55:07.000Z                             | -            | 3 sRGB v1.31 (Canon)                         | Bodleian Libraries, University of Oxford                                             | 2017-01-13T10:55:01.000Z                             | Digital Photo Professional                             |
| 19318          | Canon           | Canon EOS 70D                  | 2017-01-13T10:55:11.000Z                             | -            | 3 sRGB v1.31 (Canon)                         | Bodleian Libraries, University of Oxford                                             | 2017-01-13T10:55:08.000Z                             | Digital Photo Professional                             |
| 19319          | Canon           | Canon EOS 70D                  | 2017-01-13T10:55:18.000Z                             | -            | 3 sRGB v1.31 (Canon)                         | Bodleian Libraries, University of Oxford                                             | 2017-01-13T10:55:14.000Z                             | Digital Photo Professional                             |
| 19320          | Canon           | Canon EOS 70D                  | 2017-01-13T10:55:24.000Z                             | -            | 3 sRGB v1.31 (Canon)                         | Bodleian Libraries, University of Oxford                                             | 2017-01-13T10:55:21.000Z                             | Digital Photo Professional                             |
| 19323          | Canon           | Canon EOS 70D                  | 2017-01-13T11:04:38.000Z                             | -            | 3 sRGB v1.31 (Canon)                         | Bodleian Libraries, University of Oxford                                             | 2017-01-13T10:55:11.000Z                             | Digital Photo Professional                             |
| 19324          | Canon           | Canon EOS 70D                  | 2017-01-13T11:04:38.000Z                             | -            | 3 sRGB v1.31 (Canon)                         | Bodleian Libraries, University of Oxford                                             | 2017-01-13T10:55:18.000Z                             | Digital Photo Professional                             |
| 19338          | Canon           | Canon EOS 70D                  | 2017-01-16T09:59:15.000Z                             | -            | 3 sRGB v1.31 (Canon)                         | Bodleian Libraries, University of Oxford                                             | 2017-01-16T10:05:58.000Z                             | Digital Photo Professional                             |
| 19339          | Canon           | Canon EOS 70D                  | 2017-01-16T09:59:19.000Z                             | -            | 3 sRGB v1.31 (Canon)                         | Bodleian Libraries, University of Oxford                                             | 2017-01-16T10:05:58.000Z                             | Digital Photo Professional                             |
| 19340<br>19341 | Canon           | Canon EOS 70D                  | 2017-01-16T09:59:28.000Z                             | -            | 3 sRGB v1.31 (Canon)                         | Bodleian Libraries, University of Oxford                                             | 2017-01-16T10:05:58.000Z                             | Digital Photo Professional                             |
| 19342          | Canon           | Canon EOS 70D                  | 2017-01-16T09:59:36.000Z                             | -            | 3 sRGB v1.31 (Canon)                         | Bodleian Libraries, University of Oxford                                             | 2017-01-16T10:05:58.000Z                             | Digital Photo Professional                             |
| 19343          | Canon           | Canon EOS 70D<br>Canon EOS 70D | 2017-01-16T09:59:40.000Z<br>2017-01-16T09:59:45.000Z | -            | 3 sRGB v1.31 (Canon)<br>3 sRGB v1.31 (Canon) | Bodleian Libraries, University of Oxford<br>Bodleian Libraries, University of Oxford | 2017-01-16T10:05:58.000Z<br>2017-01-16T10:05:59.000Z | Digital Photo Professional  Digital Photo Professional |
| 19343          | Canon           | Canon EOS 70D                  | 2017-01-16T09:59:45:000Z                             | -            | 3 sRGB v1.31 (Canon)                         | Bodleian Libraries, University of Oxford                                             | 2017-01-16T10:05:59:000Z                             | Digital Photo Professional                             |
| 19345          | Canon           | Canon EOS 70D                  | 2017-01-16T10:00:03:000Z                             | -            | 3 sRGB v1.31 (Canon)                         | Bodleian Libraries, University of Oxford                                             | 2017-01-16T10:12:40.000Z                             | Digital Photo Professional                             |
| 19346          | Canon           | Canon EOS 70D                  | 2017-01-16T10:04:06.000Z                             | -            | 3 sRGB v1.31 (Canon)                         | Bodleian Libraries, University of Oxford                                             | 2017-01-16T10:05:58.000Z                             | Digital Photo Professional                             |
| 19348          | Canon           | Canon EOS 70D                  | 2017-01-16T10:04:06.000Z                             | -            | 3 sRGB v1.31 (Canon)                         | Bodleian Libraries, University of Oxford                                             | 2017-01-16T10:05:58.000Z                             | Digital Photo Professional                             |
| 19349          | Canon           | Canon EOS 70D                  | 2017-01-16T10:04:07.000Z                             | -            | 3 sRGB v1.31 (Canon)                         | Bodleian Libraries, University of Oxford                                             | 2017-01-16T10:03:36:000Z                             | Digital Photo Professional                             |
| 19350          | Canon           | Canon EOS 70D                  | 2017-01-16T10:04:08.000Z                             | -            | 3 sRGB v1.31 (Canon)                         | Bodleian Libraries, University of Oxford                                             | 2017-01-16T10:05:58.000Z                             | Digital Photo Professional                             |
| 19351          | Canon           | Canon EOS 70D                  | 2017-01-16T10:04:08.000Z                             |              | 3 sRGB v1.31 (Canon)                         | Bodleian Libraries, University of Oxford                                             | 2017-01-16T10:06:00.000Z                             | Digital Photo Professional                             |
| 19352          | Canon           | Canon EOS 70D                  | 2017-01-16T10:04:08.000Z                             |              | 3 sRGB v1.31 (Canon)                         | Bodleian Libraries, University of Oxford                                             | 2017-01-16T10:05:59.000Z                             | Digital Photo Professional                             |
| 19353          | Canon           | Canon EOS 70D                  | 2017-01-16T10:04:09.000Z                             | -            | 3 sRGB v1.31 (Canon)                         | Bodleian Libraries, University of Oxford                                             | 2017-01-16T10:05:59.000Z                             | Digital Photo Professional                             |
| 19388          | Canon           | Canon EOS 70D                  | 2017-01-23T16:39:37.000Z                             | -            | 3 sRGB v1.31 (Canon)                         | Bodleian Libraries, University of Oxford                                             | 2017-01-24T15:40:53.000Z                             | Digital Photo Professional                             |
| 19389          | Canon           | Canon EOS 70D                  | 2017-01-23T16:40:01.000Z                             | -            | 3 sRGB v1.31 (Canon)                         | Bodleian Libraries, University of Oxford                                             | 2017-01-23T16:39:59.000Z                             | Digital Photo Professional                             |
| 19390          | Canon           | Canon EOS 70D                  | 2017-01-23T16:40:16.000Z                             | -            | 3 sRGB v1.31 (Canon)                         | Bodleian Libraries, University of Oxford                                             | 2017-01-23T16:40:12.000Z                             | Digita                                                 |
| 19391          | Canon           | Canon EOS 70D                  | 2017-01-23T16:40:20.000Z                             | _            | 3 sRGB v1.31 (Canon)                         | Bodleian Libraries, University of Oxford                                             | 2017-01-23T16:40:17.000Z                             | Digita                                                 |
| 19392          | Canon           | Canon EOS 70D                  | 2017-01-23T16:40:24.000Z                             | AutoSync     | 3 sRGB v1.31 (Canon)                         | Bodleian Libraries, University of Oxford                                             | 2017-01-23T16:40:21.000Z                             |                                                        |
| 19393          | Canon           | Canon EOS 70D                  | 2017-01-23T16:40:42.000Z                             | AutoSync     | 3 sRGB v1.31 (Canon)                         | Bodleian Libraries, University of Oxford                                             | 2017-01-23T16:40:39.000Z                             |                                                        |
| 19394          | Canon           | Canon EOS 70D                  | 2017-01-23T16:40:46.000Z                             | AutoSync     | 3 sRGB v1.31 (Canon)                         | Bodleian Libraries, University of Oxford                                             | 2017-01-23T16:40:44.000Z                             |                                                        |