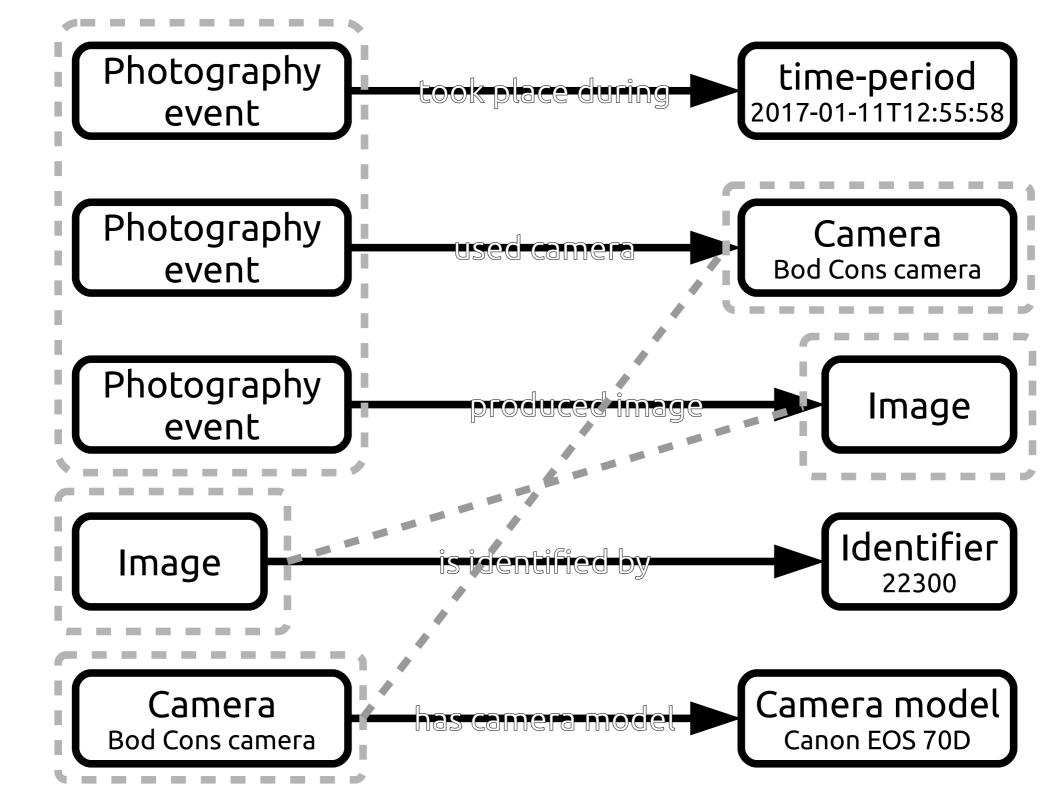

| el | pth Cam        | ke Camera Model                | Cataloged                                            | Cataloged By |                                              | Copyright                                                                            | Created                                              | Creator Application                        |
|----|----------------|--------------------------------|------------------------------------------------------|--------------|----------------------------------------------|--------------------------------------------------------------------------------------|------------------------------------------------------|--------------------------------------------|
|    | Car            | Canon EOS 70D                  | 2017-01-11T12:32:17.000Z                             | -            | 3 sRGB v1.31 (Canon)                         | Bodleian Libraries, University of Oxford                                             | 2017-01-11T12:55:58.000Z                             | Digital Photo Profes                       |
|    | Canon          | Canon EOS 70D                  | 2017-01-11T12:49:29.000Z                             |              | 3 sRGB v1.31 (Canon)                         | Bodleian Libraries, University of Oxford                                             | 2017-01-11T15:03:39.000Z                             | Digital Photo Profe                        |
|    | Canon          | Canon EOS 70D                  | 2017-01-11T15:54:28.000Z                             | ,            | 3 sRGB v1.31 (Canon)                         | Bodleian Libraries, University of Oxford                                             | 2017-01-11T15:54:23.000Z                             | Digital Photo Profe                        |
|    | Canon          | Canon EOS 70D                  | 2017-01-11T15:54:31.000Z                             | -            | 3 sRGB v1.31 (Canon)                         | Bodleian Libraries, University of Oxford                                             | 2017-01-11T15:54:28.000Z                             | Digital Photo Profe                        |
|    | Canon          | Canon EOS 70D                  | 2017-01-11T15:54:35.000Z                             | -            | 3 sRGB v1.31 (Canon)                         | Bodleian Libraries, University of Oxford                                             | 2017-01-11T15:54:31.000Z                             | Digital Photo Profe                        |
|    | Canon          | Canon EOS 70D                  | 2017-01-11T15:54:39.000Z                             |              | 3 sRGB v1.31 (Canon)                         | Bodleian Libraries, University of Oxford                                             | 2017-01-11T15:54:35.000Z                             | Digital Photo Profe                        |
|    | Canon          | Canon EOS 70D                  | 2017-01-11T15:54:41.000Z                             | -            | 3 sRGB v1.31 (Canon)                         | Bodleian Libraries, University of Oxford                                             | 2017-01-11T15:54:38.000Z                             | Digital Photo Profe                        |
|    | Canon          | Canon EOS 70D                  | 2017-01-11T15:54:48.000Z                             | -            | 3 sRGB v1.31 (Canon)                         | Bodleian Libraries, University of Oxford                                             | 2017-01-11T15:54:46.000Z                             | Digital Photo Profe                        |
|    | Canon          | Canon EOS 70D                  | 2017-01-11T15:54:56.000Z                             | -            | 3 sRGB v1.31 (Canon)                         | Bodleian Libraries, University of Oxford                                             | 2017-01-11T15:54:52.000Z                             | Digital Photo Profe                        |
|    | Canon          | Canon EOS 70D                  | 2017-01-11T15:55:00.000Z                             |              | 3 sRGB v1.31 (Canon)                         | Bodleian Libraries, University of Oxford                                             | 2017-01-11T15:54:56.000Z                             | Digital Photo Profe                        |
|    | Canon          | Canon EOS 70D                  | 2017-01-11T15:55:17.000Z                             |              | 3 sRGB v1.31 (Canon)                         | Bodleian Libraries, University of Oxford                                             | 2017-01-11T15:55:14.000Z                             | Digital Photo Profe                        |
|    | Canon          | Canon EOS 70D                  | 2017-01-11T15:55:30.000Z                             | -            | 3 sRGB v1.31 (Canon)                         | Bodleian Libraries, University of Oxford                                             | 2017-01-11T15:55:28.000Z                             | Digital Photo Profe                        |
|    | Canon          | Canon EOS 70D                  | 2017-01-11T15:57:14.000Z                             | -            | 3 sRGB v1.31 (Canon)                         | Bodleian Libraries, University of Oxford                                             | 2017-01-11T15:55:03.000Z                             | Digital Photo Profe                        |
|    | Canon          | Canon EOS 70D                  | 2017-01-11T15:57:14.000Z                             | -            | 3 sRGB v1.31 (Canon)                         | Bodleian Libraries, University of Oxford                                             | 2017-01-11T15:55:11.000Z                             | Digital Photo Profe                        |
|    | Canon          | Canon EOS 70D<br>Canon EOS 70D | 2017-01-11T15:57:14.000Z                             | _            | 3 sRGB v1.31 (Canon)                         | Bodleian Libraries, University of Oxford                                             | 2017-01-11T15:55:21.000Z<br>2017-01-11T15:54:41.000Z | Digital Photo Profe                        |
|    | Canon<br>Canon | Canon EOS 70D                  | 2017-01-11T15:57:14.000Z<br>2017-01-11T15:57:15.000Z | -            | 3 sRGB v1.31 (Canon)<br>3 sRGB v1.31 (Canon) | Bodleian Libraries, University of Oxford<br>Bodleian Libraries, University of Oxford | 2017-01-11115:54:41.000Z                             | Digital Photo Profe<br>Digital Photo Profe |
|    | Canon          | Canon EOS 70D                  | 2017-01-11T15:57:15.000Z                             | -            |                                              |                                                                                      |                                                      |                                            |
|    | Canon          | Canon EOS 70D                  | 2017-01-11T15:57:16.000Z                             | -            | 3 sRGB v1.31 (Canon)<br>3 sRGB v1.31 (Canon) | Bodleian Libraries, University of Oxford<br>Bodleian Libraries, University of Oxford | 2017-01-11T15:55:18.000Z<br>2017-01-11T15:54:49.000Z | Digital Photo Profe<br>Digital Photo Profe |
|    | Canon          | Canon EOS 70D                  | 2017-01-11715:57:16.000Z                             | _            | 3 sRGB v1.31 (Canon)                         | Bodleian Libraries, University of Oxford                                             | 2017-01-11T15:54:59.000Z                             | Digital Photo Profe                        |
|    | Canon          | Canon EOS 70D                  | 2017-01-11713:57:10:000Z                             | -            | 3 sRGB v1.31 (Canon)                         | Bodleian Libraries, University of Oxford                                             | 2017-01-11713:54:39:000Z                             | Digital Photo Profe                        |
|    | Canon          | Canon EOS 70D                  | 2017-01-12T11:53:14.000Z                             | -            | 3 sRGB v1.31 (Canon)                         | Bodleian Libraries, University of Oxford                                             | 2017-01-12T11:53:00.000Z                             | Digital Photo Profe                        |
|    | Canon          | Canon EOS 70D                  | 2017-01-12T11:55:14:000Z                             | -            | 3 sRGB v1.31 (Canon)                         | Bodleian Libraries, University of Oxford                                             | 2017-01-12T11:55:11:000Z                             | Digital Photo Profe                        |
|    | Canon          | Canon EOS 70D                  | 2017-01-13T10:54:59.000Z                             |              | 3 sRGB v1.31 (Canon)                         | Bodleian Libraries, University of Oxford                                             | 2017-01-13T10:54:55.000Z                             | Digital Photo Profe                        |
|    | Canon          | Canon EOS 70D                  | 2017-01-13T10:55:00.000Z                             |              | 3 sRGB v1.31 (Canon)                         | Bodleian Libraries, University of Oxford                                             | 2017-01-13T10:54:58.000Z                             | Digital Photo Profe                        |
|    | Canon          | Canon EOS 70D                  | 2017-01-13T10:55:07.000Z                             | -            | 3 sRGB v1.31 (Canon)                         | Bodleian Libraries, University of Oxford                                             | 2017-01-13T10:55:01.000Z                             | Digital Photo Profe                        |
|    | Canon          | Canon EOS 70D                  | 2017-01-13T10:55:11.000Z                             | -            | 3 sRGB v1.31 (Canon)                         | Bodleian Libraries, University of Oxford                                             | 2017-01-13T10:55:08.000Z                             | Digital Photo Profe                        |
|    | Canon          | Canon EOS 70D                  | 2017-01-13T10:55:18.000Z                             |              | 3 sRGB v1.31 (Canon)                         | Bodleian Libraries, University of Oxford                                             | 2017-01-13T10:55:14.000Z                             | Digital Photo Profe                        |
|    | Canon          | Canon EOS 70D                  | 2017-01-13T10:55:24.000Z                             |              | 3 sRGB v1.31 (Canon)                         | Bodleian Libraries, University of Oxford                                             | 2017-01-13T10:55:21.000Z                             | Digital Photo Profe                        |
|    | Canon          | Canon EOS 70D                  | 2017-01-13T11:04:38.000Z                             | -            | 3 sRGB v1.31 (Canon)                         | Bodleian Libraries, University of Oxford                                             | 2017-01-13T10:55:11.000Z                             | Digital Photo Profe                        |
|    | Canon          | Canon EOS 70D                  | 2017-01-13T11:04:38.000Z                             | -            | 3 sRGB v1.31 (Canon)                         | Bodleian Libraries, University of Oxford                                             | 2017-01-13T10:55:18.000Z                             | Digital Photo Profe                        |
|    | Canon          | Canon EOS 70D                  | 2017-01-16T09:59:15.000Z                             | -            | 3 sRGB v1.31 (Canon)                         | Bodleian Libraries, University of Oxford                                             | 2017-01-16T10:05:58.000Z                             | Digital Photo Profe                        |
|    | Canon          | Canon EOS 70D                  | 2017-01-16T09:59:19.000Z                             | -            | 3 sRGB v1.31 (Canon)                         | Bodleian Libraries, University of Oxford                                             | 2017-01-16T10:05:58.000Z                             | Digital Photo Profe                        |
|    | Canon          | Canon EOS 70D                  | 2017-01-16T09:59:28.000Z                             | -            | 3 sRGB v1.31 (Canon)                         | Bodleian Libraries, University of Oxford                                             | 2017-01-16T10:05:58.000Z                             | Digital Photo Profe                        |
|    | Canon          | Canon EOS 70D                  | 2017-01-16T09:59:36.000Z                             | -            | 3 sRGB v1.31 (Canon)                         | Bodleian Libraries, University of Oxford                                             | 2017-01-16T10:05:58.000Z                             | Digital Photo Profe                        |
|    | Canon          | Canon EOS 70D                  | 2017-01-16T09:59:40.000Z                             | -            | 3 sRGB v1.31 (Canon)                         | Bodleian Libraries, University of Oxford                                             | 2017-01-16T10:05:58.000Z                             | Digital Photo Profe                        |
|    | Canon          | Canon EOS 70D                  | 2017-01-16T09:59:45.000Z                             |              | 3 sRGB v1.31 (Canon)                         | Bodleian Libraries, University of Oxford                                             | 2017-01-16T10:05:59.000Z                             | Digital Photo Profe                        |
|    | Canon          | Canon EOS 70D                  | 2017-01-16T10:00:03.000Z                             | -            | 3 sRGB v1.31 (Canon)                         | Bodleian Libraries, University of Oxford                                             | 2017-01-16T10:18:09.000Z                             | Digital Photo Profe                        |
|    | Canon          | Canon EOS 70D                  | 2017-01-16T10:04:06.000Z                             | -            | 3 sRGB v1.31 (Canon)                         | Bodleian Libraries, University of Oxford                                             | 2017-01-16T10:12:40.000Z                             | Digital Photo Profe                        |
|    | Canon          | Canon EOS 70D                  | 2017-01-16T10:04:06.000Z                             | -            | 3 sRGB v1.31 (Canon)                         | Bodleian Libraries, University of Oxford                                             | 2017-01-16T10:05:58.000Z                             | Digital Photo Profe                        |
|    | Canon          | Canon EOS 70D                  | 2017-01-16T10:04:06.000Z                             | AutoSync     | 3 sRGB v1.31 (Canon)                         | Bodleian Libraries, University of Oxford                                             | 2017-01-16T10:05:58.000Z                             | Digital Photo Profe                        |
|    | Canon          | Canon EOS 70D                  | 2017-01-16T10:04:07.000Z                             | AutoSync     | 3 sRGB v1.31 (Canon)                         | Bodleian Libraries, University of Oxford                                             | 2017-01-16T10:18:44.000Z                             | Digital Photo Profe                        |
|    | Canon          | Canon EOS 70D                  | 2017-01-16T10:04:08.000Z                             | AutoSync     | 3 sRGB v1.31 (Canon)                         | Bodleian Libraries, University of Oxford                                             | 2017-01-16T10:05:58.000Z                             | Digital Photo Profe                        |
|    | Canon          | Canon EOS 70D                  | 2017-01-16T10:04:08.000Z                             | AutoSync     | 3 sRGB v1.31 (Canon)                         | Bodleian Libraries, University of Oxford                                             | 2017-01-16T10:06:00.000Z                             | Digital Photo Profe                        |
|    | Canon          | Canon EOS 70D                  | 2017-01-16T10:04:08.000Z                             | AutoSync     | 3 sRGB v1.31 (Canon)                         | Bodleian Libraries, University of Oxford                                             | 2017-01-16T10:05:59.000Z                             | Digital Photo Profe                        |
|    | Canon          | Canon EOS 70D                  | 2017-01-16T10:04:09.000Z                             | AutoSync     | 3 sRGB v1.31 (Canon)                         | Bodleian Libraries, University of Oxford                                             | 2017-01-16T10:05:59.000Z                             | Digital Photo Profe                        |
|    | Canon          | Canon EOS 70D                  | 2017-01-23T16:39:37.000Z                             | AutoSync     | 3 sRGB v1.31 (Canon)                         | Bodleian Libraries, University of Oxford                                             | 2017-01-24T15:40:53.000Z                             | Digital to Profe                           |
|    | Canon          | Canon EOS 70D                  | 2017-01-23T16:40:01.000Z                             | AutoSync     | 3 sRGB v1.31 (Canon)                         | Bodleian Libraries, University of Oxford                                             | 2017-01-23T16:39:59.                                 |                                            |
|    | Canon          | Canon EOS 70D                  | 2017-01-23T16:40:16.000Z                             | AutoSync     | 3 sRGB v1.31 (Canon)                         | Bodleian Libraries, University of Oxford                                             | 2017-01-23T16:40:12.                                 |                                            |
|    | Canon          | Canon EOS 70D                  | 2017-01-23T16:40:20.000Z                             | AutoSync     | 3 sRGB v1.31 (Canon)                         | Bodleian Libraries, University of Oxford                                             | 2017-01-23T16:40:17.                                 |                                            |
|    | Canon          | Canon EOS 70D                  | 2017-01-23T16:40:24.000Z                             | AutoSync     | 3 sRGB v1.31 (Canon)                         | Bodleian Libraries, University of Oxford                                             | 2017-01-23T16:40:21.                                 |                                            |
|    | Canon          | Canon EOS 70D                  | 2017-01-23T16:40:42.000Z                             | AutoSync     | 3 sRGB v1.31 (Canon)                         | Bodleian Libraries, University of Oxford                                             | 2017-01-23T16:40:39.                                 | XΞ                                         |
|    | Canon          | Canon EOS 70D                  | 2017-01-23T16:40:46.000Z                             | AutoSync     | 3 sRGB v1.31 (Canon)                         | Bodleian Libraries, University of Oxford                                             | 2017-01-23T16:40:44.                                 |                                            |

| Item ID        | pth Cam         | ke Came                        | Cataloged                                            | Cataloged By | Color Mode Color Profile                     | Copyright                                                                            | Created                                              | Creator Application                                    |
|----------------|-----------------|--------------------------------|------------------------------------------------------|--------------|----------------------------------------------|--------------------------------------------------------------------------------------|------------------------------------------------------|--------------------------------------------------------|
| 192            | epth Cam<br>Car | Cano OS DD                     | 2017-01-11T12:32:17.000Z                             | ,            | 3 sRGB v1.31 (Canon)                         | Bodleian Libraries, University of Oxford                                             | 2017-01-11T12:55:58.000Z                             | Digital Photo Professional                             |
| 19277          | Canon           | Canon EOS 70D                  | 2017-01-11T12:32:17:000Z                             | -            | 3 sRGB v1.31 (Canon)                         | Bodleian Libraries, University of Oxford                                             | 2017-01-11T15:03:39.000Z                             | Digital Photo Professional                             |
| 19278          | Canon           | Canon EOS 70D                  | 2017-01-11712:49:29:000Z                             | _            | 3 sRGB v1.31 (Canon)                         | Bodleian Libraries, University of Oxford                                             | 2017-01-11T15:54:23.000Z                             | Digital Photo Professional                             |
| 19279          | Canon           | Canon EOS 70D                  | 2017-01-11T15:54:20:000Z                             | -            | 3 sRGB v1.31 (Canon)                         | Bodleian Libraries, University of Oxford                                             | 2017-01-11T15:54:28.000Z                             | Digital Photo Professional                             |
| 19280          | Canon           | Canon EOS 70D                  | 2017-01-11T15:54:35.000Z                             | -            | 3 sRGB v1.31 (Canon)                         | Bodleian Libraries, University of Oxford                                             | 2017-01-11T15:54:28:000Z                             | Digital Photo Professional                             |
| 19281          | Canon           | Canon EOS 70D                  | 2017-01-11T15:54:39.000Z                             | -            | 3 sRGB v1.31 (Canon)                         | Bodleian Libraries, University of Oxford                                             | 2017-01-11T15:54:35.000Z                             | Digital Photo Professional                             |
| 19282          | Canon           | Canon EOS 70D                  | 2017-01-11T15:54:41.000Z                             | _            | 3 sRGB v1.31 (Canon)                         | Bodleian Libraries, University of Oxford                                             | 2017-01-11T15:54:38.000Z                             | Digital Photo Professional                             |
| 19283          | Canon           | Canon EOS 70D                  | 2017-01-11T15:54:48.000Z                             | -            | 3 sRGB v1.31 (Canon)                         | Bodleian Libraries, University of Oxford                                             | 2017-01-11T15:54:46.000Z                             | Digital Photo Professional                             |
| 19284          | Canon           | Canon EOS 70D                  | 2017-01-11T15:54:56.000Z                             | -            | 3 sRGB v1.31 (Canon)                         | Bodleian Libraries, University of Oxford                                             | 2017-01-11T15:54:52.000Z                             | Digital Photo Professional                             |
| 19285          | Canon           | Canon EOS 70D                  | 2017-01-11T15:55:00.000Z                             | -            | 3 sRGB v1.31 (Canon)                         | Bodleian Libraries, University of Oxford                                             | 2017-01-11T15:54:56.000Z                             | Digital Photo Professional                             |
| 19286          | Canon           | Canon EOS 70D                  | 2017-01-11T15:55:17.000Z                             | _            | 3 sRGB v1.31 (Canon)                         | Bodleian Libraries, University of Oxford                                             | 2017-01-11T15:55:14.000Z                             | Digital Photo Professional                             |
| 19287          | Canon           | Canon EOS 70D                  | 2017-01-11T15:55:30.000Z                             | -            | 3 sRGB v1.31 (Canon)                         | Bodleian Libraries, University of Oxford                                             | 2017-01-11T15:55:28.000Z                             | Digital Photo Professional                             |
| 19288          | Canon           | Canon EOS 70D                  | 2017-01-11T15:57:14.000Z                             | -            | 3 sRGB v1.31 (Canon)                         | Bodleian Libraries, University of Oxford                                             | 2017-01-11T15:55:03.000Z                             | Digital Photo Professional                             |
| 19289          | Canon           | Canon EOS 70D                  | 2017-01-11T15:57:14.000Z                             | -            | 3 sRGB v1.31 (Canon)                         | Bodleian Libraries, University of Oxford                                             | 2017-01-11T15:55:11.000Z                             | Digital Photo Professional                             |
| 19290          | Canon           | Canon EOS 70D                  | 2017-01-11T15:57:14.000Z                             | -            | 3 sRGB v1.31 (Canon)                         | Bodleian Libraries, University of Oxford                                             | 2017-01-11T15:55:21.000Z                             | Digital Photo Professional                             |
| 19291          | Canon           | Canon EOS 70D                  | 2017-01-11T15:57:14.000Z                             | _            | 3 sRGB v1.31 (Canon)                         | Bodleian Libraries, University of Oxford                                             | 2017-01-11T15:54:41.000Z                             | Digital Photo Professional                             |
| 19292          | Canon           | Canon EOS 70D                  | 2017-01-11T15:57:15.000Z                             | AutoSync     | 3 sRGB v1.31 (Canon)                         | Bodleian Libraries, University of Oxford                                             | 2017-01-11T15:54:19.000Z                             | Digital Photo Professional                             |
| 19293          | Canon           | Canon EOS 70D                  | 2017-01-11T15:57:16.000Z                             | AutoSync     | 3 sRGB v1.31 (Canon)                         | Bodleian Libraries, University of Oxford                                             | 2017-01-11T15:55:18.000Z                             | Digital Photo Professional                             |
| 19294          | Canon           | Canon EOS 70D                  | 2017-01-11T15:57:16.000Z                             | AutoSync     | 3 sRGB v1.31 (Canon)                         | Bodleian Libraries, University of Oxford                                             | 2017-01-11T15:54:49.000Z                             | Digital Photo Professional                             |
| 19295          | Canon           | Canon EOS 70D                  | 2017-01-11T15:57:16.000Z                             | AutoSync     | 3 sRGB v1.31 (Canon)                         | Bodleian Libraries, University of Oxford                                             | 2017-01-11T15:54:59.000Z                             | Digital Photo Professional                             |
| 19312          | Canon           | Canon EOS 70D                  | 2017-01-12T11:53:12.000Z                             | AutoSync     | 3 sRGB v1.31 (Canon)                         | Bodleian Libraries, University of Oxford                                             | 2017-01-12T11:53:08.000Z                             | Digital Photo Professional                             |
| 19313          | Canon           | Canon EOS 70D                  | 2017-01-12T11:53:14.000Z                             | AutoSync     | 3 sRGB v1.31 (Canon)                         | Bodleian Libraries, University of Oxford                                             | 2017-01-12T11:53:11.000Z                             | Digital Photo Professional                             |
| 19314          | Canon           | Canon EOS 70D                  | 2017-01-13T10:54:55.000Z                             | AutoSync     | 3 sRGB v1.31 (Canon)                         | Bodleian Libraries, University of Oxford                                             | 2017-01-13T10:54:52.000Z                             | Digital Photo Professional                             |
| 19315          | Canon           | Canon EOS 70D                  | 2017-01-13T10:54:59.000Z                             | AutoSync     | 3 sRGB v1.31 (Canon)                         | Bodleian Libraries, University of Oxford                                             | 2017-01-13T10:54:55.000Z                             | Digital Photo Professional                             |
| 19316          | Canon           | Canon EOS 70D                  | 2017-01-13T10:55:00.000Z                             | AutoSync     | 3 sRGB v1.31 (Canon)                         | Bodleian Libraries, University of Oxford                                             | 2017-01-13T10:54:58.000Z                             | Digital Photo Professional                             |
| 19317          | Canon           | Canon EOS 70D                  | 2017-01-13T10:55:07.000Z                             | -            | 3 sRGB v1.31 (Canon)                         | Bodleian Libraries, University of Oxford                                             | 2017-01-13T10:55:01.000Z                             | Digital Photo Professional                             |
| 19318          | Canon           | Canon EOS 70D                  | 2017-01-13T10:55:11.000Z                             | -            | 3 sRGB v1.31 (Canon)                         | Bodleian Libraries, University of Oxford                                             | 2017-01-13T10:55:08.000Z                             | Digital Photo Professional                             |
| 19319          | Canon           | Canon EOS 70D                  | 2017-01-13T10:55:18.000Z                             | -            | 3 sRGB v1.31 (Canon)                         | Bodleian Libraries, University of Oxford                                             | 2017-01-13T10:55:14.000Z                             | Digital Photo Professional                             |
| 19320          | Canon           | Canon EOS 70D                  | 2017-01-13T10:55:24.000Z                             | -            | 3 sRGB v1.31 (Canon)                         | Bodleian Libraries, University of Oxford                                             | 2017-01-13T10:55:21.000Z                             | Digital Photo Professional                             |
| 19323          | Canon           | Canon EOS 70D                  | 2017-01-13T11:04:38.000Z                             | -            | 3 sRGB v1.31 (Canon)                         | Bodleian Libraries, University of Oxford                                             | 2017-01-13T10:55:11.000Z                             | Digital Photo Professional                             |
| 19324          | Canon           | Canon EOS 70D                  | 2017-01-13T11:04:38.000Z                             | -            | 3 sRGB v1.31 (Canon)                         | Bodleian Libraries, University of Oxford                                             | 2017-01-13T10:55:18.000Z                             | Digital Photo Professional                             |
| 19338          | Canon           | Canon EOS 70D                  | 2017-01-16T09:59:15.000Z                             | -            | 3 sRGB v1.31 (Canon)                         | Bodleian Libraries, University of Oxford                                             | 2017-01-16T10:05:58.000Z                             | Digital Photo Professional                             |
| 19339          | Canon           | Canon EOS 70D                  | 2017-01-16T09:59:19.000Z                             | -            | 3 sRGB v1.31 (Canon)                         | Bodleian Libraries, University of Oxford                                             | 2017-01-16T10:05:58.000Z                             | Digital Photo Professional                             |
| 19340<br>19341 | Canon           | Canon EOS 70D                  | 2017-01-16T09:59:28.000Z                             | -            | 3 sRGB v1.31 (Canon)                         | Bodleian Libraries, University of Oxford                                             | 2017-01-16T10:05:58.000Z                             | Digital Photo Professional                             |
| 19342          | Canon           | Canon EOS 70D                  | 2017-01-16T09:59:36.000Z                             | -            | 3 sRGB v1.31 (Canon)                         | Bodleian Libraries, University of Oxford                                             | 2017-01-16T10:05:58.000Z                             | Digital Photo Professional                             |
| 19343          | Canon           | Canon EOS 70D<br>Canon EOS 70D | 2017-01-16T09:59:40.000Z<br>2017-01-16T09:59:45.000Z | -            | 3 sRGB v1.31 (Canon)<br>3 sRGB v1.31 (Canon) | Bodleian Libraries, University of Oxford<br>Bodleian Libraries, University of Oxford | 2017-01-16T10:05:58.000Z<br>2017-01-16T10:05:59.000Z | Digital Photo Professional  Digital Photo Professional |
| 19343          | Canon           | Canon EOS 70D                  | 2017-01-16T09:59:45:000Z                             | -            | 3 sRGB v1.31 (Canon)                         | Bodleian Libraries, University of Oxford                                             | 2017-01-16T10:05:59:000Z                             | Digital Photo Professional                             |
| 19345          | Canon           | Canon EOS 70D                  | 2017-01-16T10:00:03:000Z                             | -            | 3 sRGB v1.31 (Canon)                         | Bodleian Libraries, University of Oxford                                             | 2017-01-16T10:12:40.000Z                             | Digital Photo Professional                             |
| 19346          | Canon           | Canon EOS 70D                  | 2017-01-16T10:04:06.000Z                             | -            | 3 sRGB v1.31 (Canon)                         | Bodleian Libraries, University of Oxford                                             | 2017-01-16T10:05:58.000Z                             | Digital Photo Professional                             |
| 19348          | Canon           | Canon EOS 70D                  | 2017-01-16T10:04:06.000Z                             | -            | 3 sRGB v1.31 (Canon)                         | Bodleian Libraries, University of Oxford                                             | 2017-01-16T10:05:58.000Z                             | Digital Photo Professional                             |
| 19349          | Canon           | Canon EOS 70D                  | 2017-01-16T10:04:07.000Z                             | -            | 3 sRGB v1.31 (Canon)                         | Bodleian Libraries, University of Oxford                                             | 2017-01-16T10:03:36:000Z                             | Digital Photo Professional                             |
| 19350          | Canon           | Canon EOS 70D                  | 2017-01-16T10:04:08.000Z                             | -            | 3 sRGB v1.31 (Canon)                         | Bodleian Libraries, University of Oxford                                             | 2017-01-16T10:05:58.000Z                             | Digital Photo Professional                             |
| 19351          | Canon           | Canon EOS 70D                  | 2017-01-16T10:04:08.000Z                             |              | 3 sRGB v1.31 (Canon)                         | Bodleian Libraries, University of Oxford                                             | 2017-01-16T10:06:00.000Z                             | Digital Photo Professional                             |
| 19352          | Canon           | Canon EOS 70D                  | 2017-01-16T10:04:08.000Z                             |              | 3 sRGB v1.31 (Canon)                         | Bodleian Libraries, University of Oxford                                             | 2017-01-16T10:05:59.000Z                             | Digital Photo Professional                             |
| 19353          | Canon           | Canon EOS 70D                  | 2017-01-16T10:04:09.000Z                             | -            | 3 sRGB v1.31 (Canon)                         | Bodleian Libraries, University of Oxford                                             | 2017-01-16T10:05:59.000Z                             | Digital Photo Professional                             |
| 19388          | Canon           | Canon EOS 70D                  | 2017-01-23T16:39:37.000Z                             | -            | 3 sRGB v1.31 (Canon)                         | Bodleian Libraries, University of Oxford                                             | 2017-01-24T15:40:53.000Z                             | Digital Photo Professional                             |
| 19389          | Canon           | Canon EOS 70D                  | 2017-01-23T16:40:01.000Z                             | -            | 3 sRGB v1.31 (Canon)                         | Bodleian Libraries, University of Oxford                                             | 2017-01-23T16:39:59.000Z                             | Digital Photo Professional                             |
| 19390          | Canon           | Canon EOS 70D                  | 2017-01-23T16:40:16.000Z                             | -            | 3 sRGB v1.31 (Canon)                         | Bodleian Libraries, University of Oxford                                             | 2017-01-23T16:40:12.000Z                             | Digita                                                 |
| 19391          | Canon           | Canon EOS 70D                  | 2017-01-23T16:40:20.000Z                             | _            | 3 sRGB v1.31 (Canon)                         | Bodleian Libraries, University of Oxford                                             | 2017-01-23T16:40:17.000Z                             | Digita                                                 |
| 19392          | Canon           | Canon EOS 70D                  | 2017-01-23T16:40:24.000Z                             | AutoSync     | 3 sRGB v1.31 (Canon)                         | Bodleian Libraries, University of Oxford                                             | 2017-01-23T16:40:21.000Z                             |                                                        |
| 19393          | Canon           | Canon EOS 70D                  | 2017-01-23T16:40:42.000Z                             | AutoSync     | 3 sRGB v1.31 (Canon)                         | Bodleian Libraries, University of Oxford                                             | 2017-01-23T16:40:39.000Z                             |                                                        |
| 19394          | Canon           | Canon EOS 70D                  | 2017-01-23T16:40:46.000Z                             | AutoSync     | 3 sRGB v1.31 (Canon)                         | Bodleian Libraries, University of Oxford                                             | 2017-01-23T16:40:44.000Z                             |                                                        |