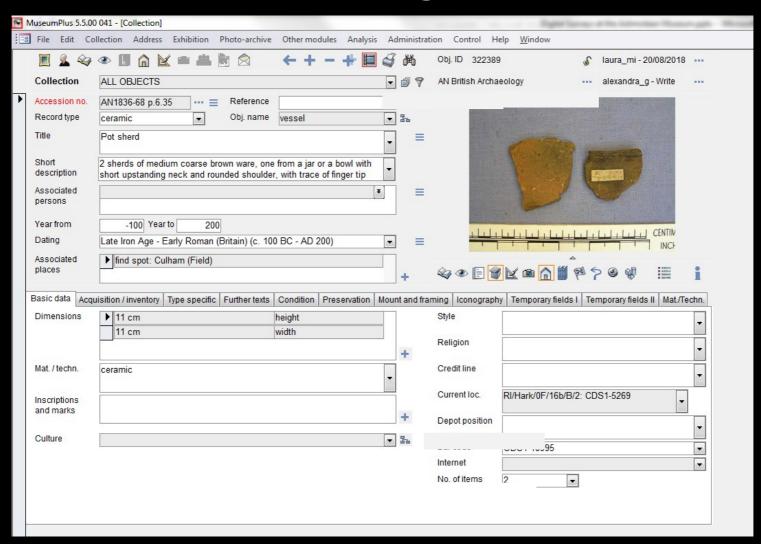

nsion-height                                              | http://conservation.bodleian.ox.ac.uk/ |
| P43_has_dimension   | dimension-width                                               | http://conservation.bodleian.ox.ac.uk/ |
| L20i_was_created_by | digitisation-process                                          | http://conservation.bodleian.ox.ac.uk/ |
|                     |                                                               |                                        |







## OXLOD Bodleian conservation search

Simple search

Search based on photographer

## Conservation photos by catalogue shelfmark

Search for conserved books e.g. type "MS. Bodl. 579" or "MS. Laud Misc. 439"

## Photos by scene setup type

23:





Ashmolean survey

## **Collections Management System**



## Chinese Textiles Survey



## Eastern Art Metals Survey

| Little                  | 0\$.78.c             |                              |                   | Metal object trea         | tments                             |                          |
|-------------------------|----------------------|------------------------------|-------------------|---------------------------|------------------------------------|--------------------------|
| e name:                 |                      |                              |                   | Full name:                |                                    |                          |
| e of Rama Candra        |                      |                              |                   |                           |