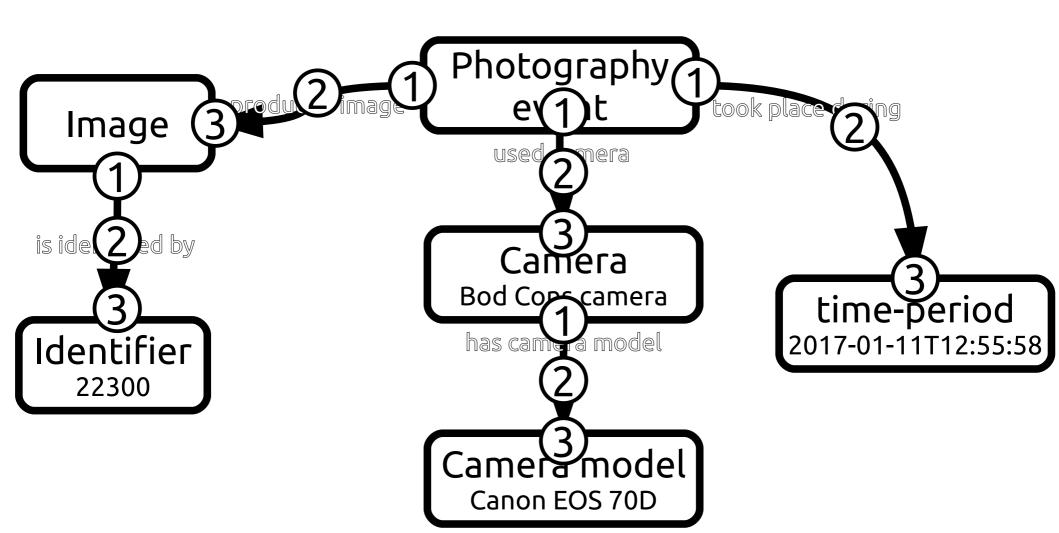

| el | pth Cam        | ke Camera Model                | Cataloged                                            | Cataloged By |                                              | Copyright                                                                            | Created                                              | Creator Application                        |
|----|----------------|--------------------------------|------------------------------------------------------|--------------|----------------------------------------------|--------------------------------------------------------------------------------------|------------------------------------------------------|--------------------------------------------|
|    | Car            | Canon EOS 70D                  | 2017-01-11T12:32:17.000Z                             | -            | 3 sRGB v1.31 (Canon)                         | Bodleian Libraries, University of Oxford                                             | 2017-01-11T12:55:58.000Z                             | Digital Photo Profes                       |
|    | Canon          | Canon EOS 70D                  | 2017-01-11T12:49:29.000Z                             |              | 3 sRGB v1.31 (Canon)                         | Bodleian Libraries, University of Oxford                                             | 2017-01-11T15:03:39.000Z                             | Digital Photo Profe                        |
|    | Canon          | Canon EOS 70D                  | 2017-01-11T15:54:28.000Z                             | ,            | 3 sRGB v1.31 (Canon)                         | Bodleian Libraries, University of Oxford                                             | 2017-01-11T15:54:23.000Z                             | Digital Photo Profe                        |
|    | Canon          | Canon EOS 70D                  | 2017-01-11T15:54:31.000Z                             | -            | 3 sRGB v1.31 (Canon)                         | Bodleian Libraries, University of Oxford                                             | 2017-01-11T15:54:28.000Z                             | Digital Photo Profe                        |
|    | Canon          | Canon EOS 70D                  | 2017-01-11T15:54:35.000Z                             | -            | 3 sRGB v1.31 (Canon)                         | Bodleian Libraries, University of Oxford                                             | 2017-01-11T15:54:31.000Z                             | Digital Photo Profe                        |
|    | Canon          | Canon EOS 70D                  | 2017-01-11T15:54:39.000Z                             |              | 3 sRGB v1.31 (Canon)                         | Bodleian Libraries, University of Oxford                                             | 2017-01-11T15:54:35.000Z                             | Digital Photo Profe                        |
|    | Canon          | Canon EOS 70D                  | 2017-01-11T15:54:41.000Z                             | -            | 3 sRGB v1.31 (Canon)                         | Bodleian Libraries, University of Oxford                                             | 2017-01-11T15:54:38.000Z                             | Digital Photo Profe                        |
|    | Canon          | Canon EOS 70D                  | 2017-01-11T15:54:48.000Z                             | -            | 3 sRGB v1.31 (Canon)                         | Bodleian Libraries, University of Oxford                                             | 2017-01-11T15:54:46.000Z                             | Digital Photo Profe                        |
|    | Canon          | Canon EOS 70D                  | 2017-01-11T15:54:56.000Z                             | -            | 3 sRGB v1.31 (Canon)                         | Bodleian Libraries, University of Oxford                                             | 2017-01-11T15:54:52.000Z                             | Digital Photo Profe                        |
|    | Canon          | Canon EOS 70D                  | 2017-01-11T15:55:00.000Z                             |              | 3 sRGB v1.31 (Canon)                         | Bodleian Libraries, University of Oxford                                             | 2017-01-11T15:54:56.000Z                             | Digital Photo Profe                        |
|    | Canon          | Canon EOS 70D                  | 2017-01-11T15:55:17.000Z                             |              | 3 sRGB v1.31 (Canon)                         | Bodleian Libraries, University of Oxford                                             | 2017-01-11T15:55:14.000Z                             | Digital Photo Profe                        |
|    | Canon          | Canon EOS 70D                  | 2017-01-11T15:55:30.000Z                             | -            | 3 sRGB v1.31 (Canon)                         | Bodleian Libraries, University of Oxford                                             | 2017-01-11T15:55:28.000Z                             | Digital Photo Profe                        |
|    | Canon          | Canon EOS 70D                  | 2017-01-11T15:57:14.000Z                             | -            | 3 sRGB v1.31 (Canon)                         | Bodleian Libraries, University of Oxford                                             | 2017-01-11T15:55:03.000Z                             | Digital Photo Profe                        |
|    | Canon          | Canon EOS 70D                  | 2017-01-11T15:57:14.000Z                             | -            | 3 sRGB v1.31 (Canon)                         | Bodleian Libraries, University of Oxford                                             | 2017-01-11T15:55:11.000Z                             | Digital Photo Profe                        |
|    | Canon          | Canon EOS 70D<br>Canon EOS 70D | 2017-01-11T15:57:14.000Z                             | _            | 3 sRGB v1.31 (Canon)                         | Bodleian Libraries, University of Oxford                                             | 2017-01-11T15:55:21.000Z<br>2017-01-11T15:54:41.000Z | Digital Photo Profe                        |
|    | Canon<br>Canon | Canon EOS 70D                  | 2017-01-11T15:57:14.000Z<br>2017-01-11T15:57:15.000Z | -            | 3 sRGB v1.31 (Canon)<br>3 sRGB v1.31 (Canon) | Bodleian Libraries, University of Oxford<br>Bodleian Libraries, University of Oxford | 2017-01-11115:54:41.000Z                             | Digital Photo Profe<br>Digital Photo Profe |
|    | Canon          | Canon EOS 70D                  | 2017-01-11T15:57:15.000Z                             | -            |                                              |                                                                                      |                                                      |                                            |
|    | Canon          | Canon EOS 70D                  | 2017-01-11T15:57:16.000Z                             | -            | 3 sRGB v1.31 (Canon)<br>3 sRGB v1.31 (Canon) | Bodleian Libraries, University of Oxford<br>Bodleian Libraries, University of Oxford | 2017-01-11T15:55:18.000Z<br>2017-01-11T15:54:49.000Z | Digital Photo Profe<br>Digital Photo Profe |
|    | Canon          | Canon EOS 70D                  | 2017-01-11715:57:16.000Z                             | _            | 3 sRGB v1.31 (Canon)                         | Bodleian Libraries, University of Oxford                                             | 2017-01-11T15:54:59.000Z                             | Digital Photo Profe                        |
|    | Canon          | Canon EOS 70D                  | 2017-01-11713:57:10:000Z                             | -            | 3 sRGB v1.31 (Canon)                         | Bodleian Libraries, University of Oxford                                             | 2017-01-11713:54:39:000Z                             | Digital Photo Profe                        |
|    | Canon          | Canon EOS 70D                  | 2017-01-12T11:53:14.000Z                             | -            | 3 sRGB v1.31 (Canon)                         | Bodleian Libraries, University of Oxford                                             | 2017-01-12T11:53:00.000Z                             | Digital Photo Profe                        |
|    | Canon          | Canon EOS 70D                  | 2017-01-12T11:55:14:000Z                             | -            | 3 sRGB v1.31 (Canon)                         | Bodleian Libraries, University of Oxford                                             | 2017-01-12T11:55:11:000Z                             | Digital Photo Profe                        |
|    | Canon          | Canon EOS 70D                  | 2017-01-13T10:54:59.000Z                             |              | 3 sRGB v1.31 (Canon)                         | Bodleian Libraries, University of Oxford                                             | 2017-01-13T10:54:55.000Z                             | Digital Photo Profe                        |
|    | Canon          | Canon EOS 70D                  | 2017-01-13T10:55:00.000Z                             |              | 3 sRGB v1.31 (Canon)                         | Bodleian Libraries, University of Oxford                                             | 2017-01-13T10:54:58.000Z                             | Digital Photo Profe                        |
|    | Canon          | Canon EOS 70D                  | 2017-01-13T10:55:07.000Z                             | -            | 3 sRGB v1.31 (Canon)                         | Bodleian Libraries, University of Oxford                                             | 2017-01-13T10:55:01.000Z                             | Digital Photo Profe                        |
|    | Canon          | Canon EOS 70D                  | 2017-01-13T10:55:11.000Z                             | -            | 3 sRGB v1.31 (Canon)                         | Bodleian Libraries, University of Oxford                                             | 2017-01-13T10:55:08.000Z                             | Digital Photo Profe                        |
|    | Canon          | Canon EOS 70D                  | 2017-01-13T10:55:18.000Z                             |              | 3 sRGB v1.31 (Canon)                         | Bodleian Libraries, University of Oxford                                             | 2017-01-13T10:55:14.000Z                             | Digital Photo Profe                        |
|    | Canon          | Canon EOS 70D                  | 2017-01-13T10:55:24.000Z                             |              | 3 sRGB v1.31 (Canon)                         | Bodleian Libraries, University of Oxford                                             | 2017-01-13T10:55:21.000Z                             | Digital Photo Profe                        |
|    | Canon          | Canon EOS 70D                  | 2017-01-13T11:04:38.000Z                             | -            | 3 sRGB v1.31 (Canon)                         | Bodleian Libraries, University of Oxford                                             | 2017-01-13T10:55:11.000Z                             | Digital Photo Profe                        |
|    | Canon          | Canon EOS 70D                  | 2017-01-13T11:04:38.000Z                             | -            | 3 sRGB v1.31 (Canon)                         | Bodleian Libraries, University of Oxford                                             | 2017-01-13T10:55:18.000Z                             | Digital Photo Profe                        |
|    | Canon          | Canon EOS 70D                  | 2017-01-16T09:59:15.000Z                             | -            | 3 sRGB v1.31 (Canon)                         | Bodleian Libraries, University of Oxford                                             | 2017-01-16T10:05:58.000Z                             | Digital Photo Profe                        |
|    | Canon          | Canon EOS 70D                  | 2017-01-16T09:59:19.000Z                             | -            | 3 sRGB v1.31 (Canon)                         | Bodleian Libraries, University of Oxford                                             | 2017-01-16T10:05:58.000Z                             | Digital Photo Profe                        |
|    | Canon          | Canon EOS 70D                  | 2017-01-16T09:59:28.000Z                             | -            | 3 sRGB v1.31 (Canon)                         | Bodleian Libraries, University of Oxford                                             | 2017-01-16T10:05:58.000Z                             | Digital Photo Profe                        |
|    | Canon          | Canon EOS 70D                  | 2017-01-16T09:59:36.000Z                             | -            | 3 sRGB v1.31 (Canon)                         | Bodleian Libraries, University of Oxford                                             | 2017-01-16T10:05:58.000Z                             | Digital Photo Profe                        |
|    | Canon          | Canon EOS 70D                  | 2017-01-16T09:59:40.000Z                             | -            | 3 sRGB v1.31 (Canon)                         | Bodleian Libraries, University of Oxford                                             | 2017-01-16T10:05:58.000Z                             | Digital Photo Profe                        |
|    | Canon          | Canon EOS 70D                  | 2017-01-16T09:59:45.000Z                             |              | 3 sRGB v1.31 (Canon)                         | Bodleian Libraries, University of Oxford                                             | 2017-01-16T10:05:59.000Z                             | Digital Photo Profe                        |
|    | Canon          | Canon EOS 70D                  | 2017-01-16T10:00:03.000Z                             | -            | 3 sRGB v1.31 (Canon)                         | Bodleian Libraries, University of Oxford                                             | 2017-01-16T10:18:09.000Z                             | Digital Photo Profe                        |
|    | Canon          | Canon EOS 70D                  | 2017-01-16T10:04:06.000Z                             | -            | 3 sRGB v1.31 (Canon)                         | Bodleian Libraries, University of Oxford                                             | 2017-01-16T10:12:40.000Z                             | Digital Photo Profe                        |
|    | Canon          | Canon EOS 70D                  | 2017-01-16T10:04:06.000Z                             | -            | 3 sRGB v1.31 (Canon)                         | Bodleian Libraries, University of Oxford                                             | 2017-01-16T10:05:58.000Z                             | Digital Photo Profe                        |
|    | Canon          | Canon EOS 70D                  | 2017-01-16T10:04:06.000Z                             | AutoSync     | 3 sRGB v1.31 (Canon)                         | Bodleian Libraries, University of Oxford                                             | 2017-01-16T10:05:58.000Z                             | Digital Photo Profe                        |
|    | Canon          | Canon EOS 70D                  | 2017-01-16T10:04:07.000Z                             | AutoSync     | 3 sRGB v1.31 (Canon)                         | Bodleian Libraries, University of Oxford                                             | 2017-01-16T10:18:44.000Z                             | Digital Photo Profe                        |
|    | Canon          | Canon EOS 70D                  | 2017-01-16T10:04:08.000Z                             | AutoSync     | 3 sRGB v1.31 (Canon)                         | Bodleian Libraries, University of Oxford                                             | 2017-01-16T10:05:58.000Z                             | Digital Photo Profe                        |
|    | Canon          | Canon EOS 70D                  | 2017-01-16T10:04:08.000Z                             | AutoSync     | 3 sRGB v1.31 (Canon)                         | Bodleian Libraries, University of Oxford                                             | 2017-01-16T10:06:00.000Z                             | Digital Photo Profe                        |
|    | Canon          | Canon EOS 70D                  | 2017-01-16T10:04:08.000Z                             | AutoSync     | 3 sRGB v1.31 (Canon)                         | Bodleian Libraries, University of Oxford                                             | 2017-01-16T10:05:59.000Z                             | Digital Photo Profe                        |
|    | Canon          | Canon EOS 70D                  | 2017-01-16T10:04:09.000Z                             | AutoSync     | 3 sRGB v1.31 (Canon)                         | Bodleian Libraries, University of Oxford                                             | 2017-01-16T10:05:59.000Z                             | Digital Photo Profe                        |
|    | Canon          | Canon EOS 70D                  | 2017-01-23T16:39:37.000Z                             | AutoSync     | 3 sRGB v1.31 (Canon)                         | Bodleian Libraries, University of Oxford                                             | 2017-01-24T15:40:53.000Z                             | Digital to Profe                           |
|    | Canon          | Canon EOS 70D                  | 2017-01-23T16:40:01.000Z                             | AutoSync     | 3 sRGB v1.31 (Canon)                         | Bodleian Libraries, University of Oxford                                             | 2017-01-23T16:39:59.                                 |                                            |
|    | Canon          | Canon EOS 70D                  | 2017-01-23T16:40:16.000Z                             | AutoSync     | 3 sRGB v1.31 (Canon)                         | Bodleian Libraries, University of Oxford                                             | 2017-01-23T16:40:12.                                 |                                            |
|    | Canon          | Canon EOS 70D                  | 2017-01-23T16:40:20.000Z                             | AutoSync     | 3 sRGB v1.31 (Canon)                         | Bodleian Libraries, University of Oxford                                             | 2017-01-23T16:40:17.                                 |                                            |
|    | Canon          | Canon EOS 70D                  | 2017-01-23T16:40:24.000Z                             | AutoSync     | 3 sRGB v1.31 (Canon)                         | Bodleian Libraries, University of Oxford                                             | 2017-01-23T16:40:21.                                 |                                            |
|    | Canon          | Canon EOS 70D                  | 2017-01-23T16:40:42.000Z                             | AutoSync     | 3 sRGB v1.31 (Canon)                         | Bodleian Libraries, University of Oxford                                             | 2017-01-23T16:40:39.                                 | XΞ                                         |
|    | Canon          | Canon EOS 70D                  | 2017-01-23T16:40:46.000Z                             | AutoSync     | 3 sRGB v1.31 (Canon)                         | Bodleian Libraries, University of Oxford                                             | 2017-01-23T16:40:44.                                 |                                            |

| Item ID        | pth Cam         | ke Came                        | Cataloged                                            | Cataloged By | Color Mode Color Profile                     | Copyright                                                                            | Created                                              | Creator Application                                    |
|----------------|-----------------|--------------------------------|------------------------------------------------------|--------------|----------------------------------------------|--------------------------------------------------------------------------------------|------------------------------------------------------|--------------------------------------------------------|
| 192            | epth Cam<br>Car | Cano OS DD                     | 2017-01-11T12:32:17.000Z                             | ,            | 3 sRGB v1.31 (Canon)                         | Bodleian Libraries, University of Oxford                                             | 2017-01-11T12:55:58.000Z                             | Digital Photo Professional                             |
| 19277          | Canon           | Canon EOS 70D                  | 2017-01-11T12:32:17:000Z                             | -            | 3 sRGB v1.31 (Canon)                         | Bodleian Libraries, University of Oxford                                             | 2017-01-11T15:03:39.000Z                             | Digital Photo Professional                             |
| 19278          | Canon           | Canon EOS 70D                  | 2017-01-11712:49:29:000Z                             | _            | 3 sRGB v1.31 (Canon)                         | Bodleian Libraries, University of Oxford                                             | 2017-01-11T15:54:23.000Z                             | Digital Photo Professional                             |
| 19279          | Canon           | Canon EOS 70D                  | 2017-01-11T15:54:20:000Z                             | -            | 3 sRGB v1.31 (Canon)                         | Bodleian Libraries, University of Oxford                                             | 2017-01-11T15:54:28.000Z                             | Digital Photo Professional                             |
| 19280          | Canon           | Canon EOS 70D                  | 2017-01-11T15:54:35.000Z                             | -            | 3 sRGB v1.31 (Canon)                         | Bodleian Libraries, University of Oxford                                             | 2017-01-11T15:54:28:000Z                             | Digital Photo Professional                             |
| 19281          | Canon           | Canon EOS 70D                  | 2017-01-11T15:54:39.000Z                             | -            | 3 sRGB v1.31 (Canon)                         | Bodleian Libraries, University of Oxford                                             | 2017-01-11T15:54:35.000Z                             | Digital Photo Professional                             |
| 19282          | Canon           | Canon EOS 70D                  | 2017-01-11T15:54:41.000Z                             | _            | 3 sRGB v1.31 (Canon)                         | Bodleian Libraries, University of Oxford                                             | 2017-01-11T15:54:38.000Z                             | Digital Photo Professional                             |
| 19283          | Canon           | Canon EOS 70D                  | 2017-01-11T15:54:48.000Z                             | -            | 3 sRGB v1.31 (Canon)                         | Bodleian Libraries, University of Oxford                                             | 2017-01-11T15:54:46.000Z                             | Digital Photo Professional                             |
| 19284          | Canon           | Canon EOS 70D                  | 2017-01-11T15:54:56.000Z                             | -            | 3 sRGB v1.31 (Canon)                         | Bodleian Libraries, University of Oxford                                             | 2017-01-11T15:54:52.000Z                             | Digital Photo Professional                             |
| 19285          | Canon           | Canon EOS 70D                  | 2017-01-11T15:55:00.000Z                             | -            | 3 sRGB v1.31 (Canon)                         | Bodleian Libraries, University of Oxford                                             | 2017-01-11T15:54:56.000Z                             | Digital Photo Professional                             |
| 19286          | Canon           | Canon EOS 70D                  | 2017-01-11T15:55:17.000Z                             | _            | 3 sRGB v1.31 (Canon)                         | Bodleian Libraries, University of Oxford                                             | 2017-01-11T15:55:14.000Z                             | Digital Photo Professional                             |
| 19287          | Canon           | Canon EOS 70D                  | 2017-01-11T15:55:30.000Z                             | -            | 3 sRGB v1.31 (Canon)                         | Bodleian Libraries, University of Oxford                                             | 2017-01-11T15:55:28.000Z                             | Digital Photo Professional                             |
| 19288          | Canon           | Canon EOS 70D                  | 2017-01-11T15:57:14.000Z                             | -            | 3 sRGB v1.31 (Canon)                         | Bodleian Libraries, University of Oxford                                             | 2017-01-11T15:55:03.000Z                             | Digital Photo Professional                             |
| 19289          | Canon           | Canon EOS 70D                  | 2017-01-11T15:57:14.000Z                             | -            | 3 sRGB v1.31 (Canon)                         | Bodleian Libraries, University of Oxford                                             | 2017-01-11T15:55:11.000Z                             | Digital Photo Professional                             |
| 19290          | Canon           | Canon EOS 70D                  | 2017-01-11T15:57:14.000Z                             | -            | 3 sRGB v1.31 (Canon)                         | Bodleian Libraries, University of Oxford                                             | 2017-01-11T15:55:21.000Z                             | Digital Photo Professional                             |
| 19291          | Canon           | Canon EOS 70D                  | 2017-01-11T15:57:14.000Z                             | _            | 3 sRGB v1.31 (Canon)                         | Bodleian Libraries, University of Oxford                                             | 2017-01-11T15:54:41.000Z                             | Digital Photo Professional                             |
| 19292          | Canon           | Canon EOS 70D                  | 2017-01-11T15:57:15.000Z                             | AutoSync     | 3 sRGB v1.31 (Canon)                         | Bodleian Libraries, University of Oxford                                             | 2017-01-11T15:54:19.000Z                             | Digital Photo Professional                             |
| 19293          | Canon           | Canon EOS 70D                  | 2017-01-11T15:57:16.000Z                             | AutoSync     | 3 sRGB v1.31 (Canon)                         | Bodleian Libraries, University of Oxford                                             | 2017-01-11T15:55:18.000Z                             | Digital Photo Professional                             |
| 19294          | Canon           | Canon EOS 70D                  | 2017-01-11T15:57:16.000Z                             | AutoSync     | 3 sRGB v1.31 (Canon)                         | Bodleian Libraries, University of Oxford                                             | 2017-01-11T15:54:49.000Z                             | Digital Photo Professional                             |
| 19295          | Canon           | Canon EOS 70D                  | 2017-01-11T15:57:16.000Z                             | AutoSync     | 3 sRGB v1.31 (Canon)                         | Bodleian Libraries, University of Oxford                                             | 2017-01-11T15:54:59.000Z                             | Digital Photo Professional                             |
| 19312          | Canon           | Canon EOS 70D                  | 2017-01-12T11:53:12.000Z                             | AutoSync     | 3 sRGB v1.31 (Canon)                         | Bodleian Libraries, University of Oxford                                             | 2017-01-12T11:53:08.000Z                             | Digital Photo Professional                             |
| 19313          | Canon           | Canon EOS 70D                  | 2017-01-12T11:53:14.000Z                             | AutoSync     | 3 sRGB v1.31 (Canon)                         | Bodleian Libraries, University of Oxford                                             | 2017-01-12T11:53:11.000Z                             | Digital Photo Professional                             |
| 19314          | Canon           | Canon EOS 70D                  | 2017-01-13T10:54:55.000Z                             | AutoSync     | 3 sRGB v1.31 (Canon)                         | Bodleian Libraries, University of Oxford                                             | 2017-01-13T10:54:52.000Z                             | Digital Photo Professional                             |
| 19315          | Canon           | Canon EOS 70D                  | 2017-01-13T10:54:59.000Z                             | AutoSync     | 3 sRGB v1.31 (Canon)                         | Bodleian Libraries, University of Oxford                                             | 2017-01-13T10:54:55.000Z                             | Digital Photo Professional                             |
| 19316          | Canon           | Canon EOS 70D                  | 2017-01-13T10:55:00.000Z                             | AutoSync     | 3 sRGB v1.31 (Canon)                         | Bodleian Libraries, University of Oxford                                             | 2017-01-13T10:54:58.000Z                             | Digital Photo Professional                             |
| 19317          | Canon           | Canon EOS 70D                  | 2017-01-13T10:55:07.000Z                             | -            | 3 sRGB v1.31 (Canon)                         | Bodleian Libraries, University of Oxford                                             | 2017-01-13T10:55:01.000Z                             | Digital Photo Professional                             |
| 19318          | Canon           | Canon EOS 70D                  | 2017-01-13T10:55:11.000Z                             | -            | 3 sRGB v1.31 (Canon)                         | Bodleian Libraries, University of Oxford                                             | 2017-01-13T10:55:08.000Z                             | Digital Photo Professional                             |
| 19319          | Canon           | Canon EOS 70D                  | 2017-01-13T10:55:18.000Z                             | -            | 3 sRGB v1.31 (Canon)                         | Bodleian Libraries, University of Oxford                                             | 2017-01-13T10:55:14.000Z                             | Digital Photo Professional                             |
| 19320          | Canon           | Canon EOS 70D                  | 2017-01-13T10:55:24.000Z                             | -            | 3 sRGB v1.31 (Canon)                         | Bodleian Libraries, University of Oxford                                             | 2017-01-13T10:55:21.000Z                             | Digital Photo Professional                             |
| 19323          | Canon           | Canon EOS 70D                  | 2017-01-13T11:04:38.000Z                             | -            | 3 sRGB v1.31 (Canon)                         | Bodleian Libraries, University of Oxford                                             | 2017-01-13T10:55:11.000Z                             | Digital Photo Professional                             |
| 19324          | Canon           | Canon EOS 70D                  | 2017-01-13T11:04:38.000Z                             | -            | 3 sRGB v1.31 (Canon)                         | Bodleian Libraries, University of Oxford                                             | 2017-01-13T10:55:18.000Z                             | Digital Photo Professional                             |
| 19338          | Canon           | Canon EOS 70D                  | 2017-01-16T09:59:15.000Z                             | -            | 3 sRGB v1.31 (Canon)                         | Bodleian Libraries, University of Oxford                                             | 2017-01-16T10:05:58.000Z                             | Digital Photo Professional                             |
| 19339          | Canon           | Canon EOS 70D                  | 2017-01-16T09:59:19.000Z                             | -            | 3 sRGB v1.31 (Canon)                         | Bodleian Libraries, University of Oxford                                             | 2017-01-16T10:05:58.000Z                             | Digital Photo Professional                             |
| 19340<br>19341 | Canon           | Canon EOS 70D                  | 2017-01-16T09:59:28.000Z                             | -            | 3 sRGB v1.31 (Canon)                         | Bodleian Libraries, University of Oxford                                             | 2017-01-16T10:05:58.000Z                             | Digital Photo Professional                             |
| 19342          | Canon           | Canon EOS 70D                  | 2017-01-16T09:59:36.000Z                             | -            | 3 sRGB v1.31 (Canon)                         | Bodleian Libraries, University of Oxford                                             | 2017-01-16T10:05:58.000Z                             | Digital Photo Professional                             |
| 19343          | Canon           | Canon EOS 70D<br>Canon EOS 70D | 2017-01-16T09:59:40.000Z<br>2017-01-16T09:59:45.000Z | -            | 3 sRGB v1.31 (Canon)<br>3 sRGB v1.31 (Canon) | Bodleian Libraries, University of Oxford<br>Bodleian Libraries, University of Oxford | 2017-01-16T10:05:58.000Z<br>2017-01-16T10:05:59.000Z | Digital Photo Professional  Digital Photo Professional |
| 19343          | Canon           | Canon EOS 70D                  | 2017-01-16T09:59:45:000Z                             | -            | 3 sRGB v1.31 (Canon)                         | Bodleian Libraries, University of Oxford                                             | 2017-01-16T10:05:59:000Z                             | Digital Photo Professional                             |
| 19345          | Canon           | Canon EOS 70D                  | 2017-01-16T10:00:03:000Z                             | -            | 3 sRGB v1.31 (Canon)                         | Bodleian Libraries, University of Oxford                                             | 2017-01-16T10:12:40.000Z                             | Digital Photo Professional                             |
| 19346          | Canon           | Canon EOS 70D                  | 2017-01-16T10:04:06.000Z                             | -            | 3 sRGB v1.31 (Canon)                         | Bodleian Libraries, University of Oxford                                             | 2017-01-16T10:05:58.000Z                             | Digital Photo Professional                             |
| 19348          | Canon           | Canon EOS 70D                  | 2017-01-16T10:04:06.000Z                             | -            | 3 sRGB v1.31 (Canon)                         | Bodleian Libraries, University of Oxford                                             | 2017-01-16T10:05:58.000Z                             | Digital Photo Professional                             |
| 19349          | Canon           | Canon EOS 70D                  | 2017-01-16T10:04:07.000Z                             | -            | 3 sRGB v1.31 (Canon)                         | Bodleian Libraries, University of Oxford                                             | 2017-01-16T10:03:36:000Z                             | Digital Photo Professional                             |
| 19350          | Canon           | Canon EOS 70D                  | 2017-01-16T10:04:08.000Z                             | -            | 3 sRGB v1.31 (Canon)                         | Bodleian Libraries, University of Oxford                                             | 2017-01-16T10:05:58.000Z                             | Digital Photo Professional                             |
| 19351          | Canon           | Canon EOS 70D                  | 2017-01-16T10:04:08.000Z                             |              | 3 sRGB v1.31 (Canon)                         | Bodleian Libraries, University of Oxford                                             | 2017-01-16T10:06:00.000Z                             | Digital Photo Professional                             |
| 19352          | Canon           | Canon EOS 70D                  | 2017-01-16T10:04:08.000Z                             |              | 3 sRGB v1.31 (Canon)                         | Bodleian Libraries, University of Oxford                                             | 2017-01-16T10:05:59.000Z                             | Digital Photo Professional                             |
| 19353          | Canon           | Canon EOS 70D                  | 2017-01-16T10:04:09.000Z                             | -            | 3 sRGB v1.31 (Canon)                         | Bodleian Libraries, University of Oxford                                             | 2017-01-16T10:05:59.000Z                             | Digital Photo Professional                             |
| 19388          | Canon           | Canon EOS 70D                  | 2017-01-23T16:39:37.000Z                             | -            | 3 sRGB v1.31 (Canon)                         | Bodleian Libraries, University of Oxford                                             | 2017-01-24T15:40:53.000Z                             | Digital Photo Professional                             |
| 19389          | Canon           | Canon EOS 70D                  | 2017-01-23T16:40:01.000Z                             | -            | 3 sRGB v1.31 (Canon)                         | Bodleian Libraries, University of Oxford                                             | 2017-01-23T16:39:59.000Z                             | Digital Photo Professional                             |
| 19390          | Canon           | Canon EOS 70D                  | 2017-01-23T16:40:16.000Z                             | -            | 3 sRGB v1.31 (Canon)                         | Bodleian Libraries, University of Oxford                                             | 2017-01-23T16:40:12.000Z                             | Digita                                                 |
| 19391          | Canon           | Canon EOS 70D                  | 2017-01-23T16:40:20.000Z                             | _            | 3 sRGB v1.31 (Canon)                         | Bodleian Libraries, University of Oxford                                             | 2017-01-23T16:40:17.000Z                             | Digita                                                 |
| 19392          | Canon           | Canon EOS 70D                  | 2017-01-23T16:40:24.000Z                             | AutoSync     | 3 sRGB v1.31 (Canon)                         | Bodleian Libraries, University of Oxford                                             | 2017-01-23T16:40:21.000Z                             |                                                        |
| 19393          | Canon           | Canon EOS 70D                  | 2017-01-23T16:40:42.000Z                             | AutoSync     | 3 sRGB v1.31 (Canon)                         | Bodleian Libraries, University of Oxford                                             | 2017-01-23T16:40:39.000Z                             |                                                        |
| 19394          | Canon           | Canon EOS 70D                  | 2017-01-23T16:40:46.000Z                             | AutoSync     | 3 sRGB v1.31 (Canon)                         | Bodleian Libraries, University of Oxford                                             | 2017-01-23T16:40:44.000Z                             |                                                        |