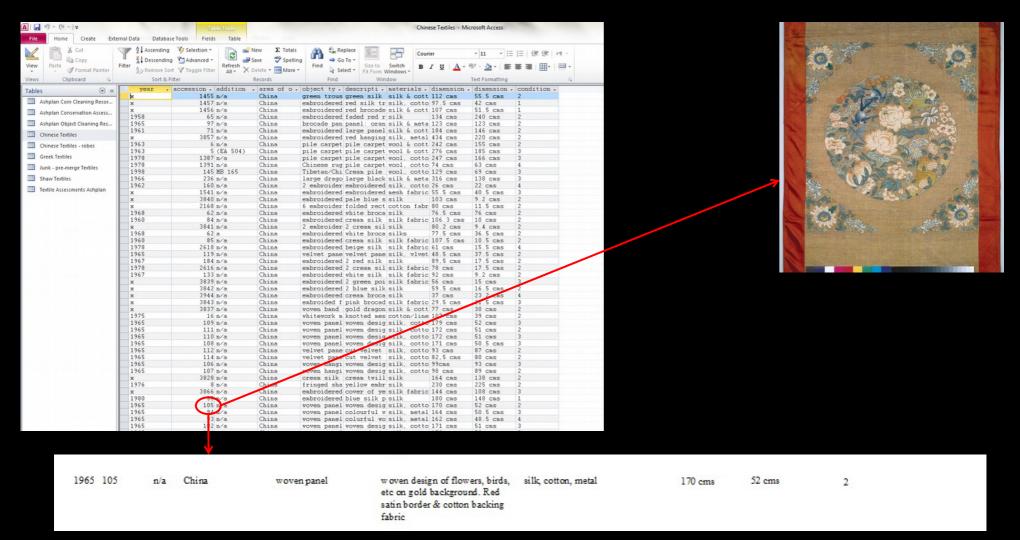

| http://conservation.bodleian.ox.ac.uk/ |
| P43_has_dimension   | dimension-width                                               | http://conservation.bodleian.ox.ac.uk/ |
| L20i_was_created_by | digitisation-process                                          | http://conservation.bodleian.ox.ac.uk/ |
|                     |                                                               |                                        |







## OXLOD Bodleian conservation search

Simple search

Search based on photographer

## Conservation photos by catalogue shelfmark

Search for conserved books e.g. type "MS. Bodl. 579" or "MS. Laud Misc. 439"

## Photos by scene setup type

23:





Ashmolean survey

## **Collections Management System**



## Chinese Textiles Survey



## Eastern Art Metals Survey

| Little                  | 0\$.78.c             |                              |                   | Metal object trea         | tments                             |                          |
|-------------------------|----------------------|------------------------------|-------------------|---------------------------|------------------------------------|--------------------------|
| e name:                 |                      |                              |                   | Full name:                |                                    |                          |
| e of Rama Candra        |                      |                              |                   |                           |                                    |