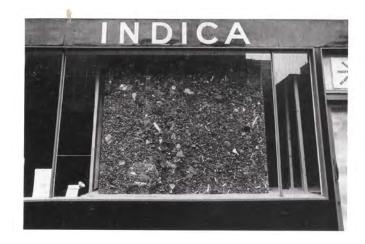

### Curated by Allegra Shorto

Poster and window installation for Presentation by Mark Boyle At the Indica Gallery, 1966.

Street (1964) Pottery Lane, London W11 Mark Boyle and Joan Hills

Map displayed at the ICA for the Boyle's Journey to the Surface of the Earth (1969)