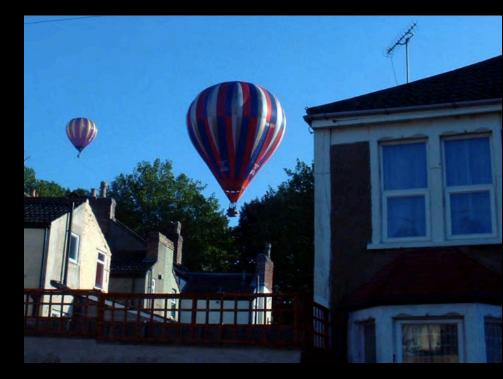

Whoever you are, you may have seen me on Saturday morning leaning out my window trying to take a picture of your balloons. It may not have occurred to you but not everyone is asleep at 8am on a Saturday. In fact, I had just got home from work and was attempting to read a book in order to get to sleep. Initally, I just thought that I had reached my 'sleep' stage, but then thought - I don't live in a rain forest! And rushed for my camera. Alas, too late to capture a good image of your balloon. As for the music – yes it is a good idea in principle. But as art I would question it. If the wind favours you then I welcome you again.! Mark

Jaiu

Whoever you are, you may have seen me on Saturday After having some intensely realistic dreams for a couple of hours, I started to wake up hearing the sound of the burners on the balloons. That sound in itself was very relaxing. Then I started to hear the music. – very surreal and dreamy. After about ten to fifteen minutes, I realized something wasn't quite right, so I jumped out of bed, ran down the hallway and into my study. Then out of the window I saw the balloons flying over my back garden. It was a fantastic sight.