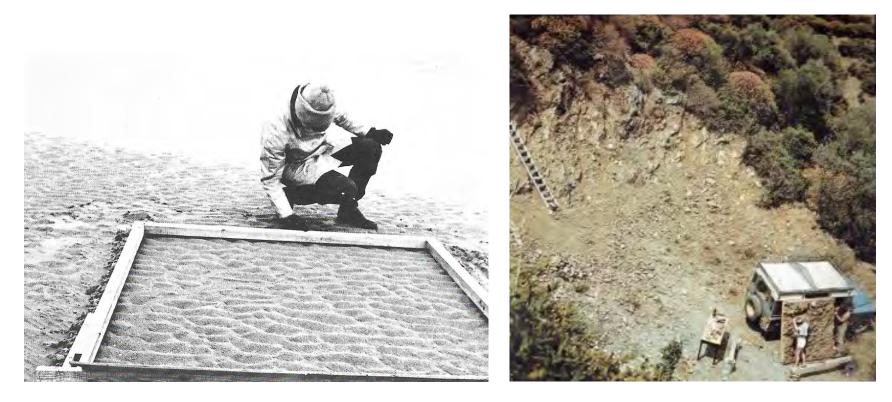

Detail of the map used for the selection of sites for the World Series

Boyle Family at work on Camber Sands, UK (1966) and Sardinia (1978)

Instillation in the British Pavillion at Venice Biennale, showing Sardinia World Series project (1978)