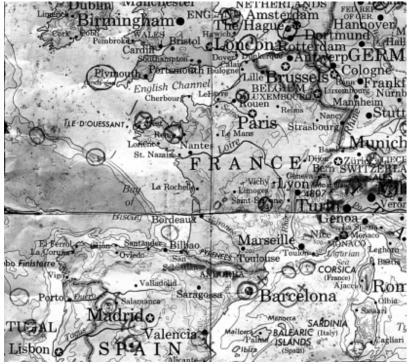

Detail of the map used for the selection of sites for the World Series

Boyle Family at work on Camber Sands, UK (1966) and Sardinia (1978)

Instillation in the British Pavillion at Venice Biennale, showing Sardinia World Series project (1978)