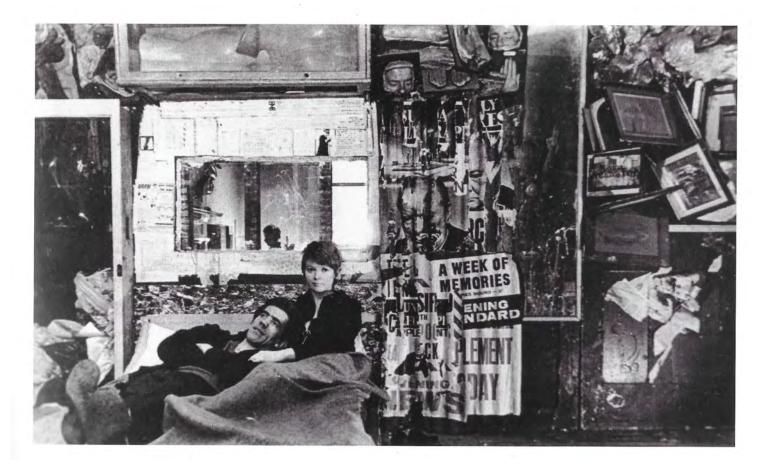

### Curated by Allegra Shorto

Poster and window installation for Presentation by Mark Boyle At the Indica Gallery, 1966.

Street (1964) Pottery Lane, London W11 Mark Boyle and Joan Hills

Map displayed at the ICA for the Boyle's Journey to the Surface of the Earth (1969)

Detail of the map used for the selection of sites for the World Series

Boyle Family at work on Camber Sands, UK (1966) and Sardinia (1978)

Instillation in the British Pavillion at Venice Biennale, showing Sardinia World Series project (1978)

Son et Lumier for Bodily Fluids and Functions (1967) Mark Boyle and Joan Hills

Lullaby for Catatonics (1967) Edinbrugh Festival Gaziella Martinez

ROUNDHOUSE CHALK FARM ROAD, N.W.1 LIGHT SHOW WITH JIMI HENDRIX EXPERIENCE AND THE SOFT MACHINE 7.30 - 12 p.m., Wed., Feb. 22

The Sensual Laboratory London