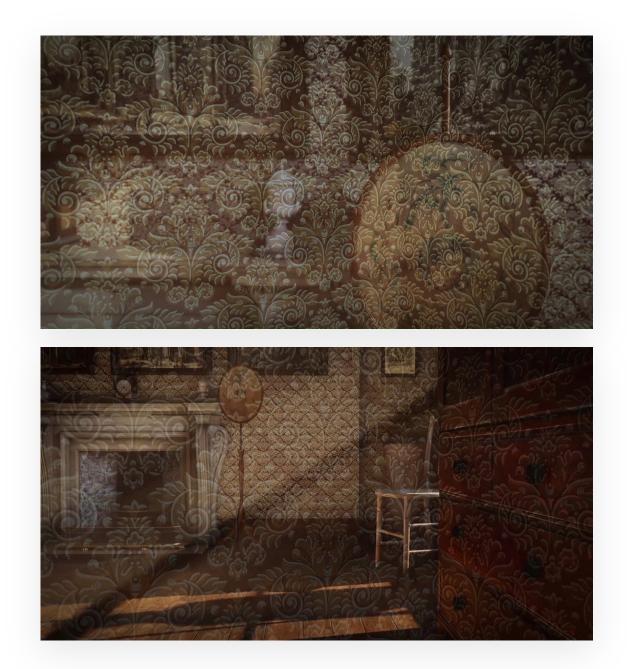

#### • Wallpaper & disappearance, (stills from Dear Friend)

Light & shadow,
silhouette, statues,
& dust (stills from
Dear Friend)

• Room as tomb for the absent body, (stills from Dear Friend)

• fracturing, splitting, (stills from Dear Friend)