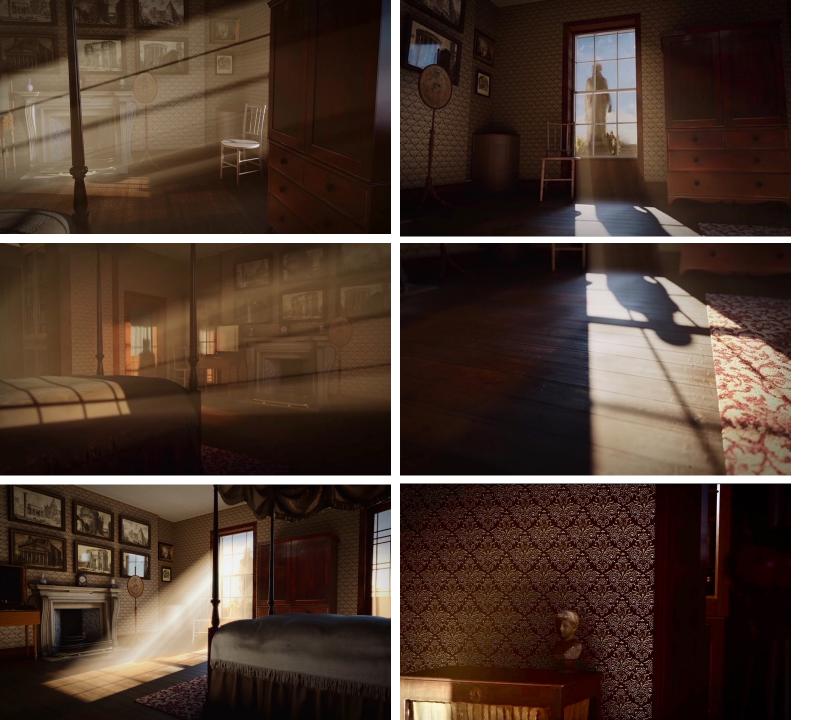

#### • Wallpaper & disappearance, (stills from Dear Friend)

Light & shadow,
silhouette, statues,
& dust (stills from
Dear Friend)

• Room as tomb for the absent body, (stills from Dear Friend)

• fracturing, splitting, (stills from Dear Friend)