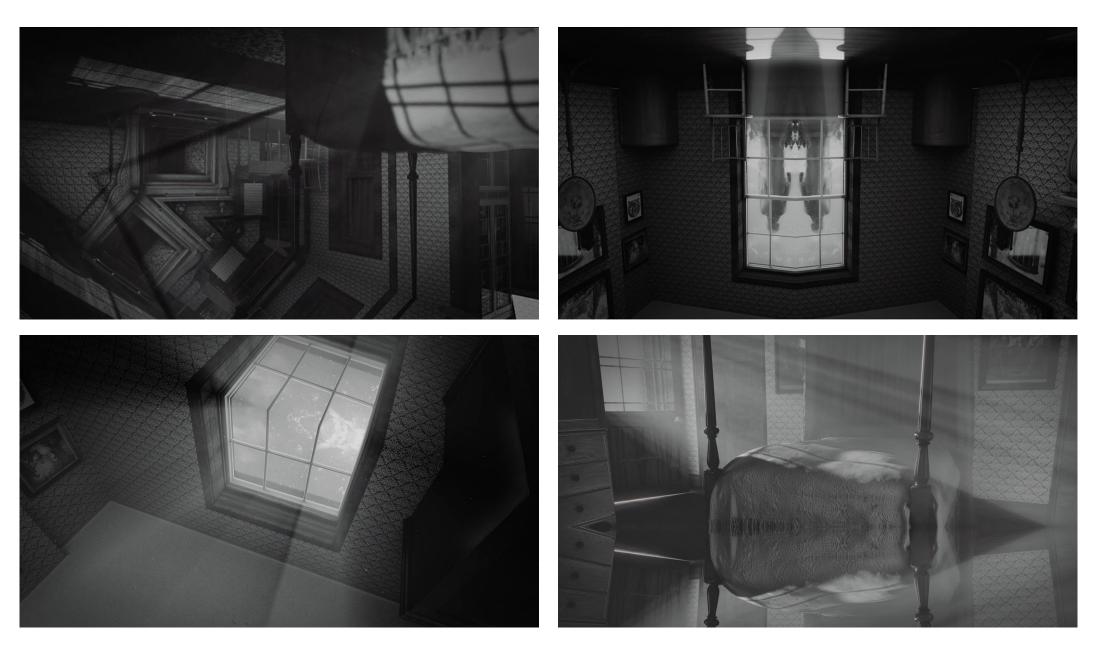

#### • Wallpaper & disappearance, (stills from Dear Friend)

Light & shadow,
silhouette, statues,
& dust (stills from
Dear Friend)

• Room as tomb for the absent body, (stills from Dear Friend)

• fracturing, splitting, (stills from Dear Friend)