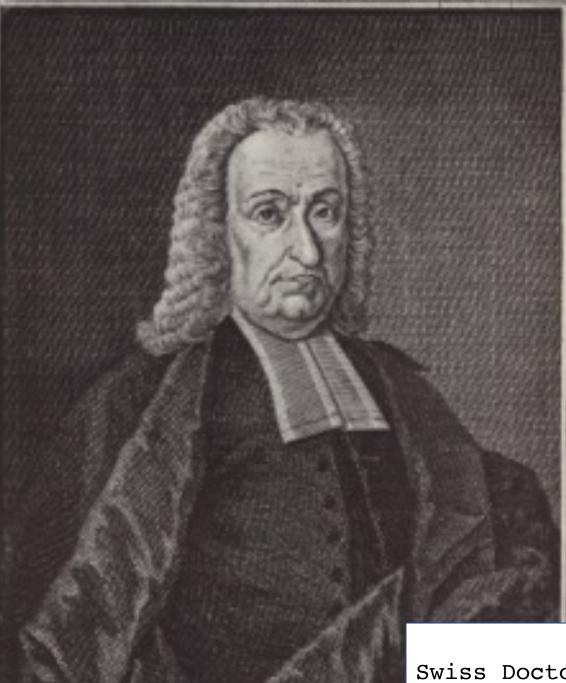

With apologies to George Perec's Species pf Spaces

DISSERTATIO MEDICA ΝΟΣΤΑΛΓΙΑ, Seimwehe: Supremi Numinis auxilio adstante PERMISSV ET CONSENSV Magnifici , Excellentissimi & Gratiosisimi Medicorum ORDINIS, In Perantiqua Rauracorum Vniverfitate PRÆSIDE, Viro Experientifimo, Excellentifimo, DN. JOH. JAC. HARDERO, Phil. & Med. Doct. Anatom. & Botan. Profeil.

Celeb, Screniff. Marchion, Bada Durlac.

Swiss Doctor Johannes Hofer - medical dissertation in 1688