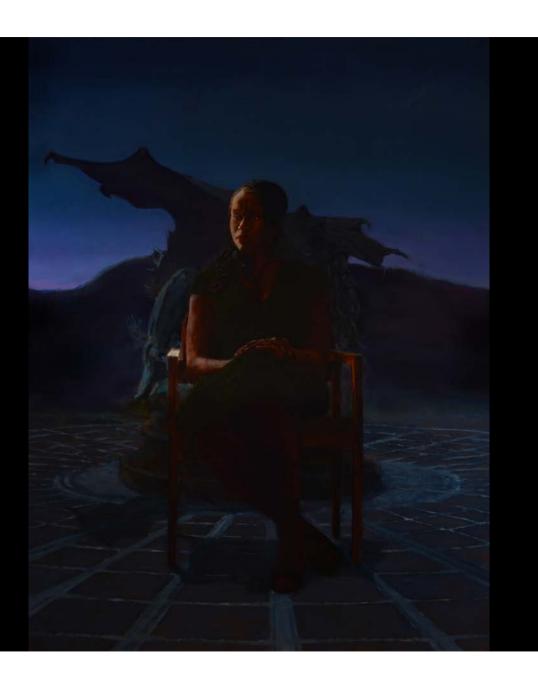

AFRICANA UNMASKED

FUGITIVE SIGNS OF AFRICA

IN TATE'S BRITISH COLLECTION

Work Images Subjects

Sir Edward Poynter 1836-1919

Andromeda 1869

Oil on canvas unconfirmed: 510 x 358 mm frame: 740 x 590 x 55 mm

L01770