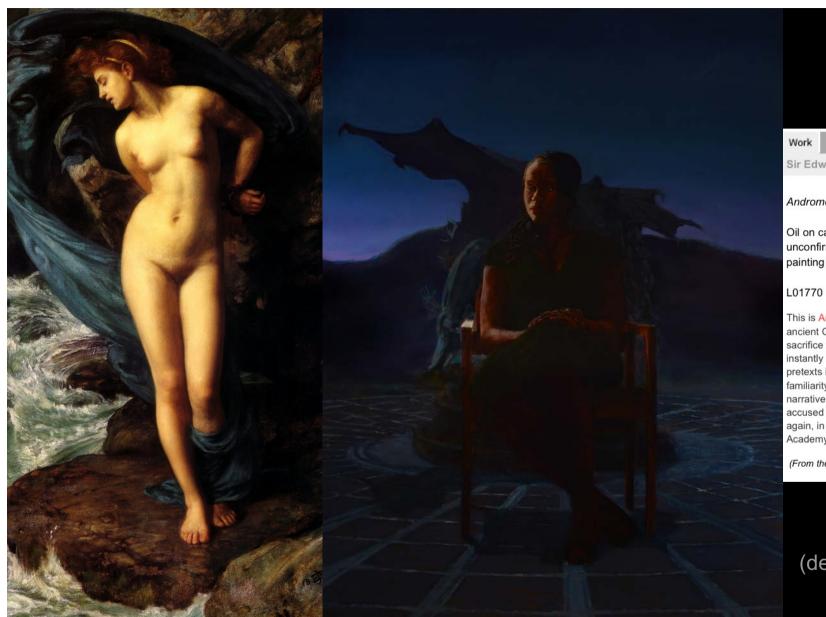

This is Andromeda the daughter of an Ethiopian king, from the ancient Greek story by Ovid. She is chained to a rock as a sacrifice to a sea-monster. The hero Perseus sees her, falls instantly in love and rescues her.It was one of the most popular pretexts in the Victorian era for painting the female nude. The familiarity of the myth gave artists licence to play down the narrative to concentrate on the female figure without being accused of impropriety. Edward Poynter painted this figure again, in a much larger version, exhibited at the Royal Academy to great acclaim.

(From the display caption May 2007)

L: 'Andromeda' (detail) by Sir Edward Poynter, 1869, oil paints on canvas

L: Andromeda by Titian (1556) Rubens (1640) and R: Ancient Corinth (c.500BCE)