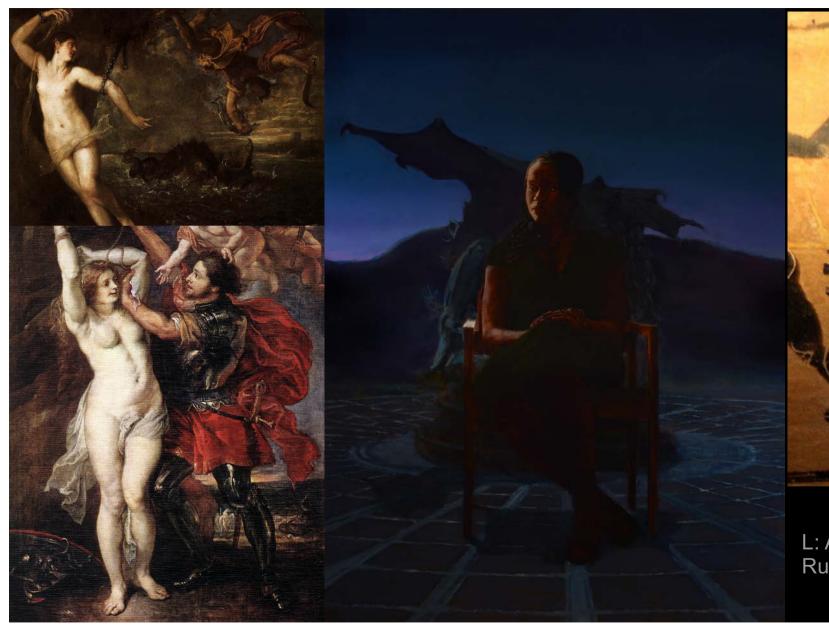

(From the display caption May 2007)

L: 'Andromeda' (detail) by Sir Edward Poynter, 1869, oil paints on canvas

L: Andromeda by Titian (1556) Rubens (1640) and R: Ancient Corinth (c.500BCE)