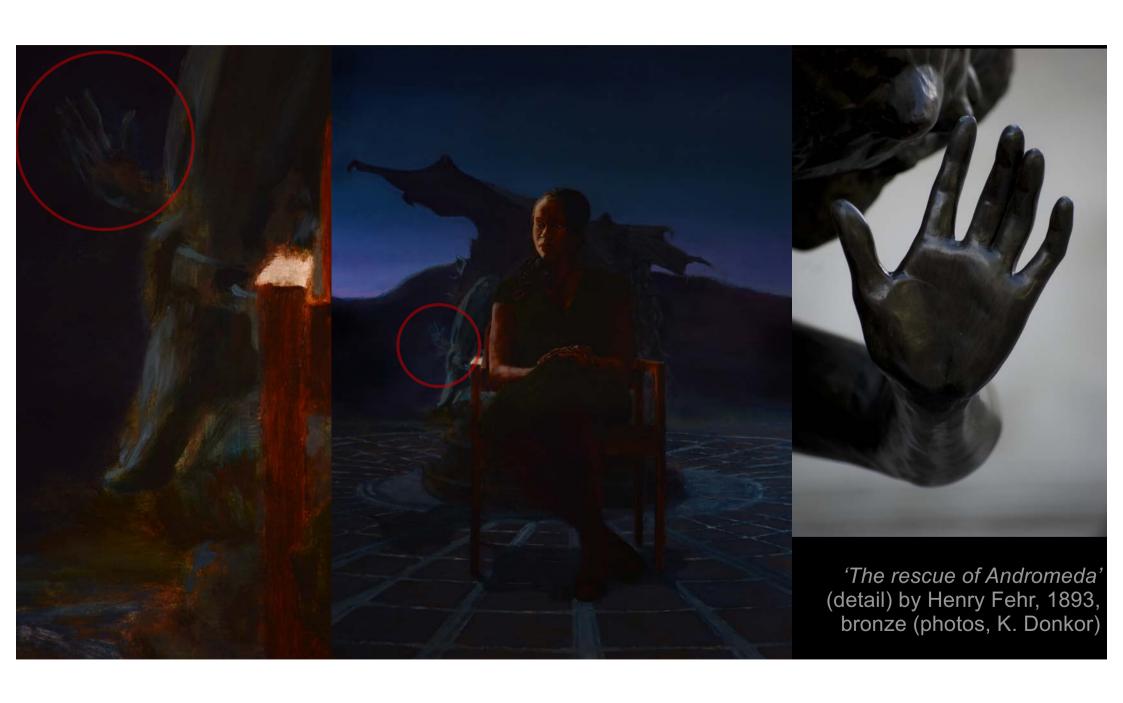

This is Andromeda the daughter of an Ethiopian king, from the ancient Greek story by Ovid. She is chained to a rock as a sacrifice to a sea-monster. The hero Perseus sees her, falls instantly in love and rescues her.It was one of the most popular pretexts in the Victorian era for painting the female nude. The familiarity of the myth gave artists licence to play down the narrative to concentrate on the female figure without being accused of impropriety. Edward Poynter painted this figure again, in a much larger version, exhibited at the Royal Academy to great acclaim.

(From the display caption May 2007)

L: 'Andromeda' (detail) by Sir Edward Poynter, 1869, oil paints on canvas

L: Andromeda by Titian (1556) Rubens (1640) and R: Ancient Corinth (c.500BCE)