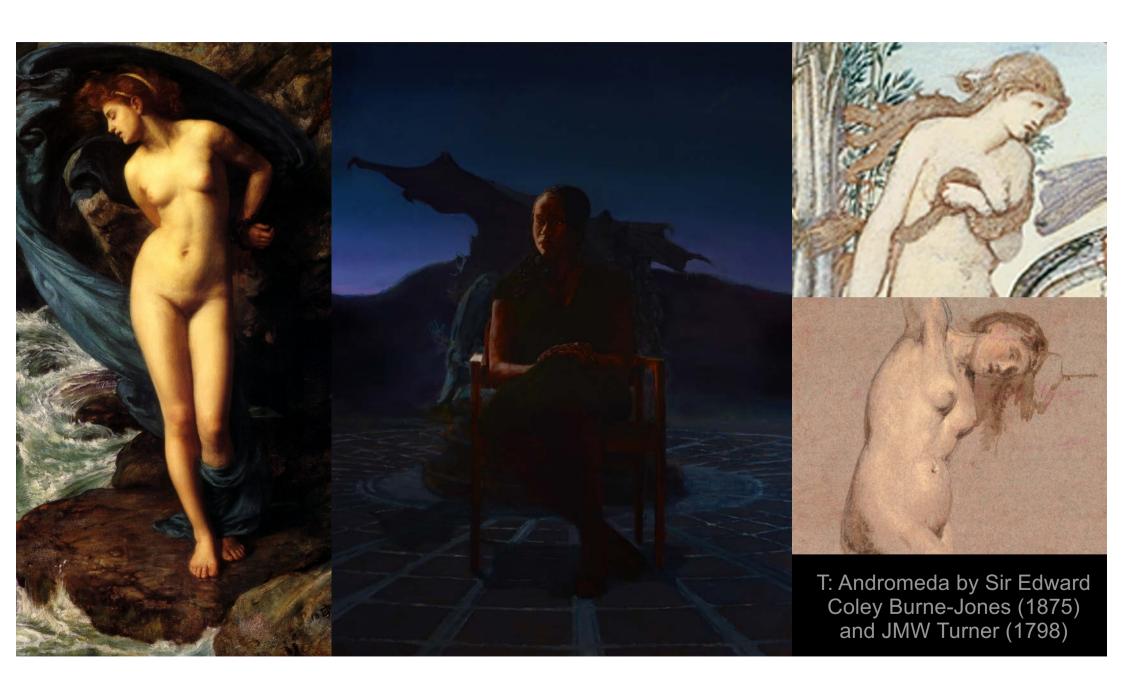

This is Andromeda the daughter of an Ethiopian king, from the ancient Greek story by Ovid. She is chained to a rock as a sacrifice to a sea-monster. The hero Perseus sees her, falls instantly in love and rescues her.It was one of the most popular pretexts in the Victorian era for painting the female nude. The familiarity of the myth gave artists licence to play down the narrative to concentrate on the female figure without being accused of impropriety. Edward Poynter painted this figure again, in a much larger version, exhibited at the Royal Academy to great acclaim.

(From the display caption May 2007)

L: 'Andromeda' (detail) by Sir Edward Poynter, 1869, oil paints on canvas

L: Andromeda by Titian (1556) Rubens (1640) and R: Ancient Corinth (c.500BCE)