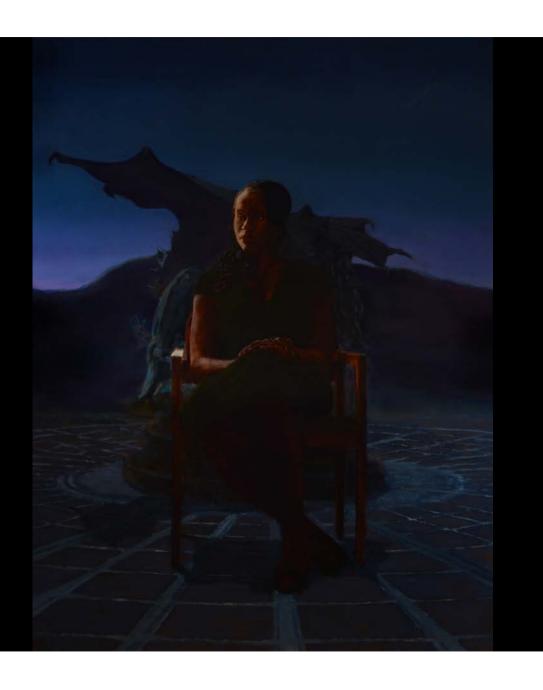

AFRICANA UNMASKED

FUGITIVE SIGNS OF AFRICA

IN TATE'S BRITISH COLLECTION

Work Images Subjects

Sir Edward Poynter 1836-1919

Andromeda 1869

Oil on canvas unconfirmed: 510 x 358 mm frame: 740 x 590 x 55 mm

L01770