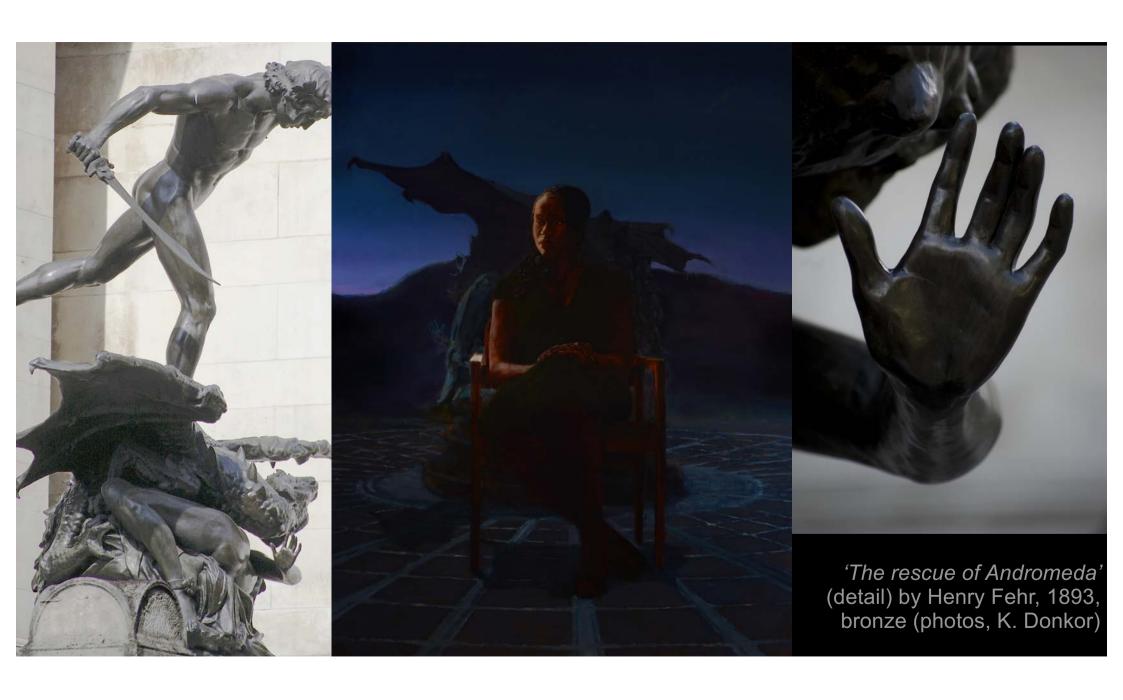

This is Andromeda the daughter of an Ethiopian king, from the ancient Greek story by Ovid. She is chained to a rock as a sacrifice to a sea-monster. The hero Perseus sees her, falls instantly in love and rescues her.It was one of the most popular pretexts in the Victorian era for painting the female nude. The familiarity of the myth gave artists licence to play down the narrative to concentrate on the female figure without being accused of impropriety. Edward Poynter painted this figure again, in a much larger version, exhibited at the Royal Academy to great acclaim.

(From the display caption May 2007)

L: 'Andromeda' (detail) by Sir Edward Poynter, 1869, oil paints on canvas

L: Andromeda by Titian (1556) Rubens (1640) and R: Ancient Corinth (c.500BCE)