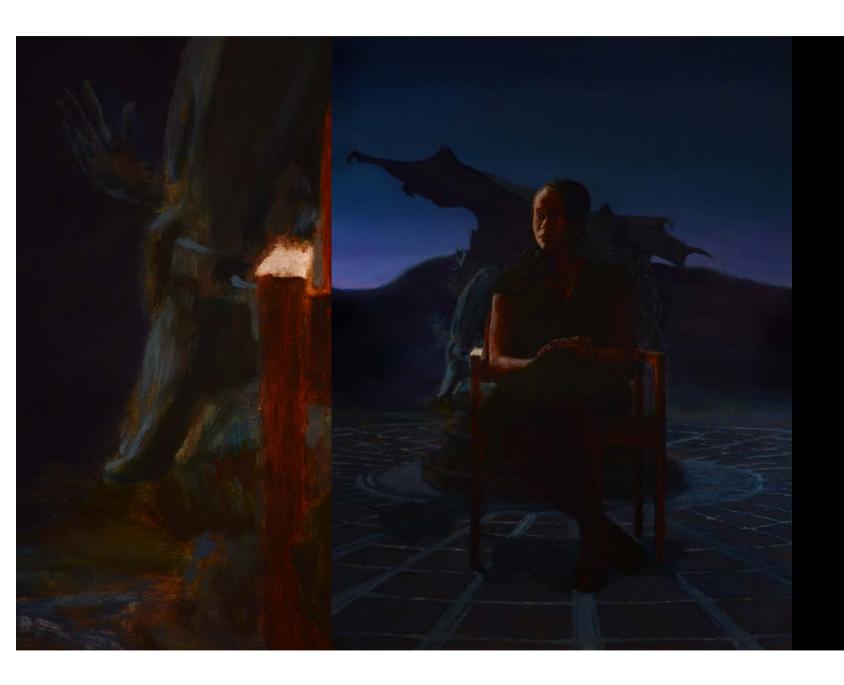

This is Andromeda the daughter of an Ethiopian king, from the ancient Greek story by Ovid. She is chained to a rock as a sacrifice to a sea-monster. The hero Perseus sees her, falls instantly in love and rescues her.It was one of the most popular pretexts in the Victorian era for painting the female nude. The familiarity of the myth gave artists licence to play down the narrative to concentrate on the female figure without being accused of impropriety. Edward Poynter painted this figure again, in a much larger version, exhibited at the Royal Academy to great acclaim.

(From the display caption May 2007)

L: 'Andromeda' (detail) by Sir Edward Poynter, 1869, oil paints on canvas

L: Andromeda by Titian (1556) Rubens (1640) and R: Ancient Corinth (c.500BCE)