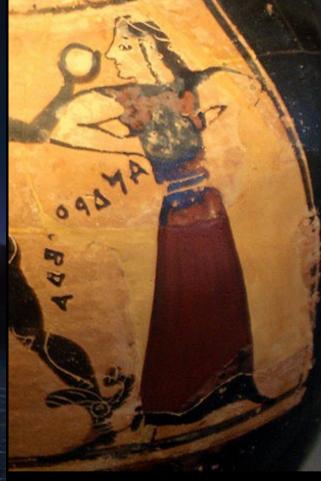

(From the display caption May 2007)

L: 'Andromeda' (detail) by Sir Edward Poynter, 1869, oil paints on canvas

L: Andromeda by Titian (1556) Rubens (1640) and R: Ancient Corinth (c.500BCE)