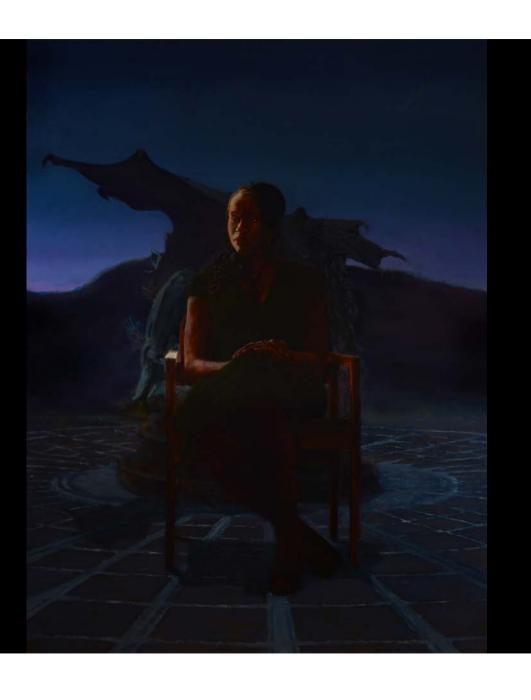

AFRICANA UNMASKED

FUGITIVE SIGNS OF AFRICA

IN TATE'S BRITISH COLLECTION

Work Images Subjects

Sir Edward Poynter 1836-1919

Andromeda 1869

Oil on canvas unconfirmed: 510 x 358 mm frame: 740 x 590 x 55 mm

L01770