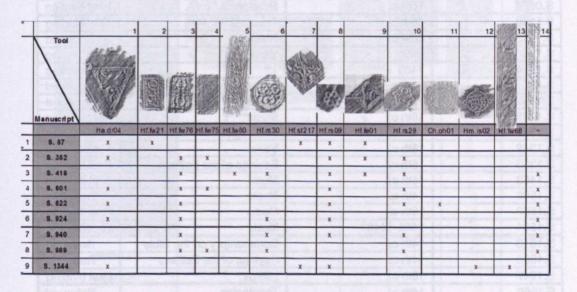

# CLASSIFICATION OF FINISHING TOOLS IN GREEK BOOKBINDING:

ESTABLISHING LINKS FROM THE LIBRARY OF ST CATHERINE'S MONASTERY, SINAI, EGYPT.

**Nikolas Sarris** 

VOLUME III: APPENDICES I – VI

PhD Thesis

Camberwell College of Arts University of the Arts London