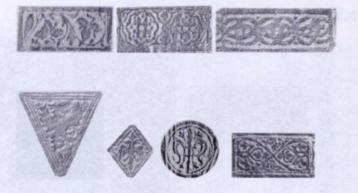

# CLASSIFICATION OF FINISHING TOOLS IN GREEK BOOKBINDING:

ESTABLISHING LINKS FROM THE LIBRARY OF ST CATHERINE'S MONASTERY, SINAI, EGYPT.

**Nikolas Sarris** 

VOLUME III: APPENDICES I – VI

PhD Thesis

Camberwell College of Arts University of the Arts London