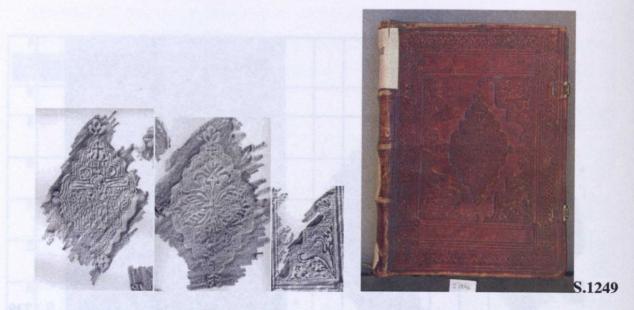

# CLASSIFICATION OF FINISHING TOOLS IN GREEK BOOKBINDING:

ESTABLISHING LINKS FROM THE LIBRARY OF ST CATHERINE'S MONASTERY, SINAI, EGYPT.

**Nikolas Sarris** 

VOLUME III: APPENDICES I – VI

PhD Thesis

Camberwell College of Arts University of the Arts London