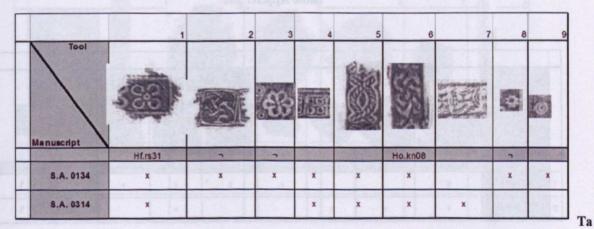

nt              | Binding       |
|------------------|-------------------|----------------------|---------------|
| S.A.207          | 1644              | Horologion & Prayers | First binding |
| S.Syr.189        | 13th c.           | Liturgy              | Rebound       |

| Tabl | e App | ).III 2 | 26a |
|------|-------|---------|-----|
|------|-------|---------|-----|



Table App.III 26b

#### App.III 27 - Group 63: Unknown date, (2)



S.314

| Manuscript Number | Manuscript Date | Content             | Binding        |  |
|-------------------|-----------------|---------------------|----------------|--|
| S.A.134           | 17th c.         | Lectionary          | First binding? |  |
| S.A.314           | 1484            | Discourses & Mimars | Rebound        |  |

Table App.III 27a



ble App.III 27b

App.III 28 - Group 64: 15<sup>th</sup> c. ?, (2)



S.2124

| Manuscript Number | Manuscript Date | Content   | Binding        |
|-------------------|-----------------|-----------|----------------|
| S.425             | 15th c.         | Ascetica  | First binding  |
| S.2124            | 15th c.         | Varia     | First binding? |
|                   | Table Ap        | p.III 28a |                |

| Tab | ole A | pp. | III. | 28a |
|-----|-------|-----|------|-----|
|-----|-------|-----|------|-----|



Table App.III 28b

#### App.III 29 - Group 65: c.1725 ?, (4)



S.1713

| Manuscript<br>Number | Manuscript<br>Date | Content                | Binding       |
|----------------------|--------------------|------------------------|---------------|
| S.1700