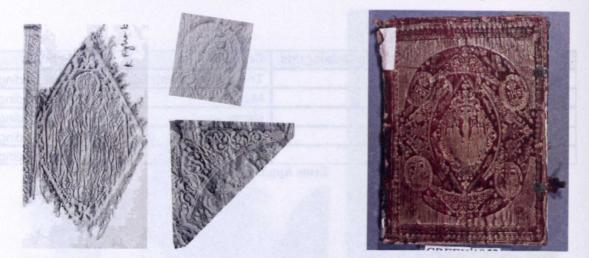

# CLASSIFICATION OF FINISHING TOOLS IN GREEK BOOKBINDING:

ESTABLISHING LINKS FROM THE LIBRARY OF ST CATHERINE'S MONASTERY, SINAI, EGYPT.

**Nikolas Sarris** 

VOLUME III: APPENDICES I – VI

PhD Thesis

Camberwell College of Arts University of the Arts London