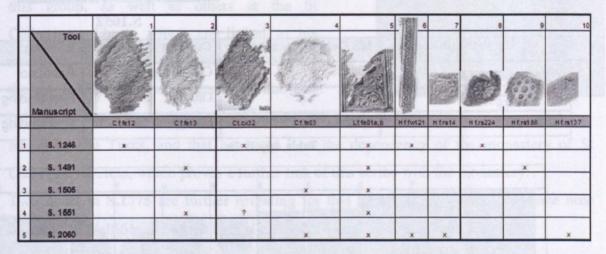

# CLASSIFICATION OF FINISHING TOOLS IN GREEK BOOKBINDING:

ESTABLISHING LINKS FROM THE LIBRARY OF ST CATHERINE'S MONASTERY, SINAI, EGYPT.

**Nikolas Sarris** 

VOLUME III: APPENDICES I – VI

PhD Thesis

Camberwell College of Arts University of the Arts London