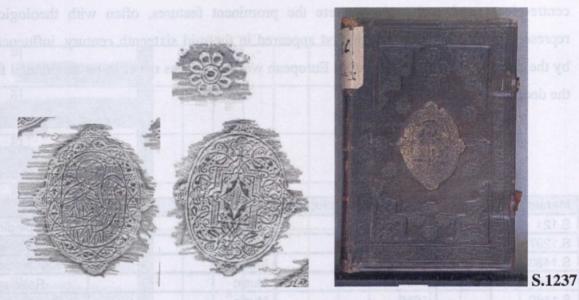

| x | x       | × | x | x | ×      | x | x    |   |  | x |                  |
| 1000 | and the second s |   | 1000 25 |   |   |   | a fair |   | Sec. | 1 |  |   |                  |

App.II 4 - Group 5:"Cosmas Makedon II", c.1680-1692 (12)



This group of "Cosmas Makedon bindings" was identified by Boudalis (2004, pp.306-323) as consisting of two St Catherine's manuscripts and six from the Iviron monastery in Mount Athos. There are 10 more bindings at the monastery that were made in this workshop and I have also identified one more binding at the monastery of Saint John Theologian in Patmos, which is codex Patm.559. Two St Catherine's manuscripts, **S.1469** and **S.1478**, are the most revealing of all, since they were signed by Cosmas Makedon and dated to 1689 and 1690 respectively. **S.1580** is dated to 1720 and although its binding seems to match this group the date of the manuscript is later. Something similar can be said about **S.2080**. The binding is a perfect match to the rest of the group; however, the manuscript