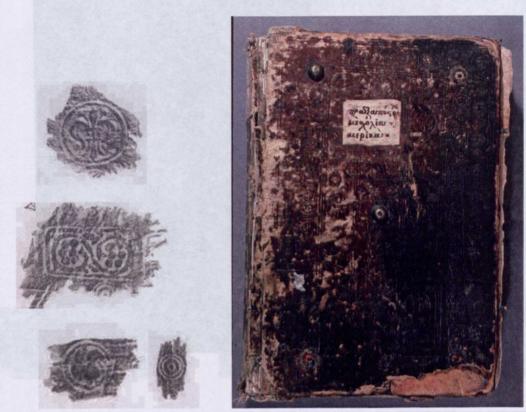

# CLASSIFICATION OF FINISHING TOOLS IN GREEK BOOKBINDING:

ESTABLISHING LINKS FROM THE LIBRARY OF ST CATHERINE'S MONASTERY, SINAI, EGYPT.

**Nikolas Sarris** 

VOLUME III: APPENDICES I – VI

PhD Thesis

Camberwell College of Arts University of the Arts London