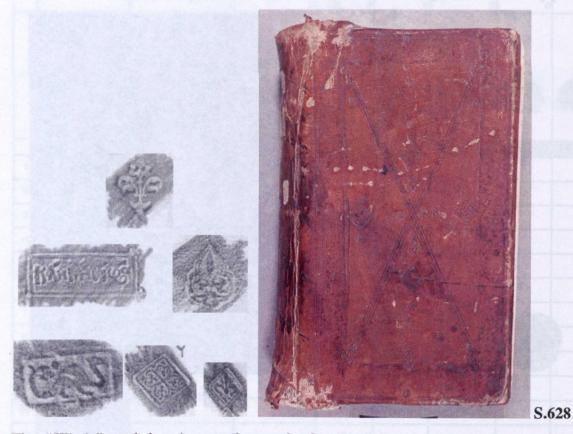

# CLASSIFICATION OF FINISHING TOOLS IN GREEK BOOKBINDING:

ESTABLISHING LINKS FROM THE LIBRARY OF ST CATHERINE'S MONASTERY, SINAI, EGYPT.

**Nikolas Sarris** 

VOLUME III: APPENDICES I – VI

PhD Thesis

Camberwell College of Arts University of the Arts London