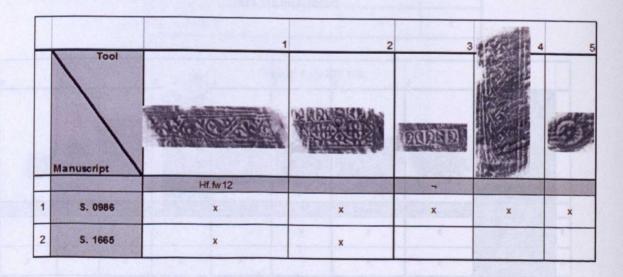

----|---------|---|---|------|---|---|-------|
| M | Tool           |         |         |   |   | 0000 |   |   | jõi j |
|   | Are the second | Ha.ra02 | Hf.fw17 | 7 |   | -    | - |   |       |
| 1 | S. 0279        | x       | x       | × |   |      |   | x | 1.    |
| , | S. 1906        | x       | x       |   | x | x    | × |   | x     |

Table App.III 17b

App.III 18 - Group 51: 16<sup>th</sup> c.?, (2)



| Manuscript Number | Manuscript Date | Content                | Binding   |
|-------------------|-----------------|------------------------|-----------|
| S.986             | 15th c.         | Euchologia             | Not known |
| S.1665            | 16th c.         | Sayings of the Fathers | Not known |
|                   |                 | ble App.III 18a        | NOT KNOW  |



Table App.III 18b

# App.III 19 - Group 54: 15<sup>th</sup> c.?, (3)



| Manuscript Number | Manuscript Date | Content                     | Binding |  |
|-------------------|-----------------|-----------------------------|---------|--|
| S.282             | 11th c.         | New Testament               | Rebound |  |
| S.736             | 1028            | Triodion and Pentekostarion | Rebound |  |
| S.0981            | 14th c.         | Euchologia                  | Rebound |  |

Table App.III 19a

|   |                 | 1       | 2      |          | 3         | 4 |
|---|-----------------|---------|--------|----------|-----------|---|
|   | Tool            |         |        |          | 0         |   |
|   |                 | Ht.ql10 | Hf.#19 | -        | Constant. | ~ |
| 1 | S. 02