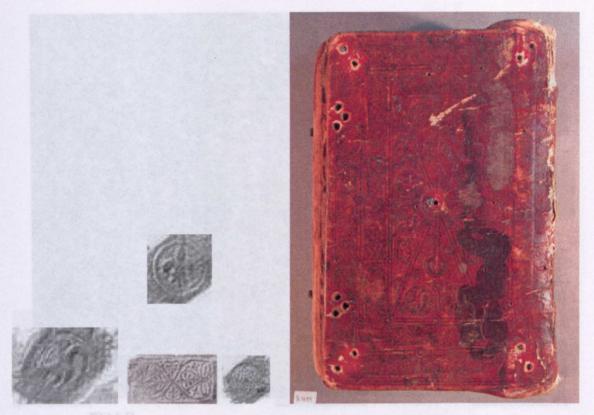

| 1000     | Part Harris | and the set | 3679 2863 | Card and a second | The Carol | 10 12 11 10 10 10 10 10 10 10 10 10 10 10 10 | 2.50% at 12 | and the second |

Table App.III 7b

74

#### App.III 8 - Group 26: 16<sup>th</sup> c. ?, (2)



S.1699

| Manuscript Number | Manuscript Date | Content       | Binding        |
|-------------------|-----------------|---------------|----------------|
| S.166             | 10th c.         | New Testament | Rebound        |
| S.1699            | 15th c.         | Theologica    | First binding? |

|   | Tool        | (3)     |         | 3 |   | 6 |   | ,   |   | •                       | 10 | 11                    | 1    |
|---|-------------|---------|---------|---|---|---|---|-----|---|-------------------------|----|-----------------------|------|
| - | Manus cript | Ha.bi01 | Hf.gl08 |   | 7 | 7 | 7 | 7   |   | all and a second second | 7  | and the second second | 1000 |
| 1 | S. 166      | x       | x       | x | x |   | x | x   | x | x                       |    | x