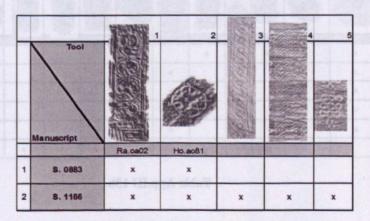

| Hf.fw18                                                                                                        |   | - |
| 1 | S. 0768 | x       | x       | x                                                                                                              | x | x |
| 2 | S. 2027 | x       | x       | x                                                                                                              |   |   |

Table App.III 11b

# App.III 12 - Group 40: c.1565 ?, (2)



S.1166

| Manuscript Number | Manuscript Date | Content        | Binding       |
|-------------------|-----------------|----------------|---------------|
| S.883             | 14th c.         | Horologion     | Rebound       |
| S.1166            | 1565            | Kyriakodromion | First binding |



Table App.III 12b

#### App.III 13 - Group 43: pre 1567, (6)



S.1639

S.259

| Manuscript Number | Manuscript Date | Content                | Binding |
|-------------------|-----------------|------------------------|---------|
| S.259             | 12th c.         | New Testament          | Rebound |
| S.550             | 13th c.         | Menologion             | Rebound |
| S.972             | 15th c.         | Euchologia             | Rebound |
| S.1342            | 15th c.         | New Testament          | Rebound |
| S.1639            | 15th c.         | Sayings of the Fathers | Rebound |
| S.2034            | 15th c.         | Euchologion            | Rebound |

Table App.III 13a

| Tool<br>Hanu script |              | -            |         |         | Non Weil     |         |