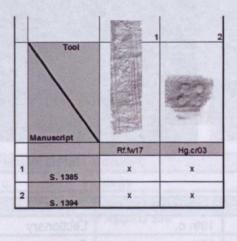

--|---|---|---|----|--|

|   |         | 1 | 2       | 3              |   |
|---|---------|---|---------|----------------|---|
|   | Tool    |   |         | incre<br>Proce |   |
|   |         | 7 | Lt.ag02 | Lf.fw01        | - |
| 1 | S. 0687 |   | x       | x              | x |
| 2 | S. 1209 | x | x       | x              |   |

Table App.III 30b

### App.III 31 - Group 70: Unknown date, (2)



| Manuscript Number | Manuscript Date | Content               | Binding       |
|-------------------|-----------------|-----------------------|---------------|
| S.1385            | 18th c.         | Varia                 | First binding |
| S.1394            | 18th c.         | Saying of the Fathers | First binding |
|                   | Ta              | ble App.III 31a       |               |



Table App.III 31b

App.III 32 - Group 73:Possibly 13<sup>th</sup> c.?, (2)



S.A.178

| Manuscript Number | Manuscript Date | Content    | Binding   |
|-------------------|-----------------|------------|-----------|
| S.A.178           | 13th c.         | Lectionary | Not known |
| S.A.392           | 13th c.         | Canons     | Rebound   |

Table App.III 32a

|   | Tool       | 1       | 2 |          |
|---|------------|---------|---|----------|
|   | Manuscript |         |   |          |
|   |            | Ht.fw77 | - | Hf.rs108 |
| 1 | S.A. 0178  | x       | x | x        |
| 2 | S.A. 0392  | x       | x | x        |

Table App.III 32b

#### App.III 33 - Group 74: 18th c., (2)



| Manuscript Number | Manuscript Date | Content                 | Binding       |
|-------------------|