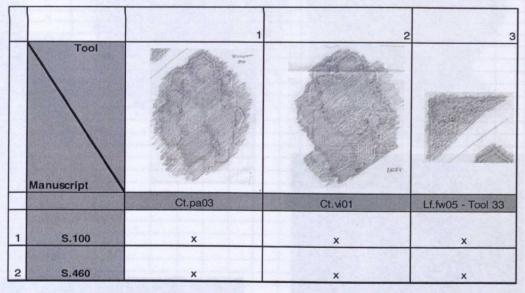

ars on both bindings is the most characteristic feature of this group, since it is the corner-piece identified as TOOL 33 from the finishing tool finds. Based on this tool we may attribute the two bindings with some reservation to a workshop that was active at the monastery or in one of its dependencies. Moreover, the manuscript **S.460** that is in its first binding is dated to November 1779, which is most likely the *terminus post quem* for when these two manuscripts were bound.

| Manuscript Number | MS Date in Catalogues | Content       | Binding       |
|-------------------|-----------------------|---------------|---------------|
| S.100             | 1503                  | Old Testament | Rebound       |
| S.460             | 1779                  | Ascetica      | First binding |



Table App.I. 8a

Table App.I. 8b

App.I 9.Group 25 : "Raithos", c.1648-1689 (22)



The "*Raithos*" bindings were first identified by Boudalis (2004, pp.183-208), as consisting of 13 bindings. This thesis has extended this list to 21 bindings, which conform to exactly the same style of western binding with laminated paper boards and supported sewing and have identical decoration as Boudalis has presented analytically. The descriptive colophon notes and inscriptions by the binders of four of the manuscripts presented by Boudalis attribute these bindings to a workshop in the dependency of the monastery in Raithos (El-Tor), on the Sinai Peninsula. The notes found in the additional manuscripts identified in this thesis confirm the same evidence and the period during which the workshop was ac