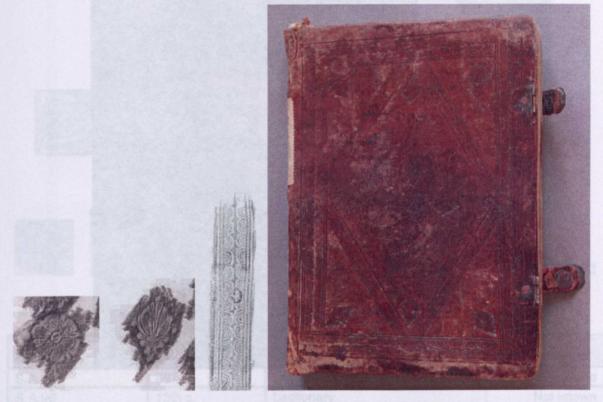

# CLASSIFICATION OF FINISHING TOOLS IN GREEK BOOKBINDING:

ESTABLISHING LINKS FROM THE LIBRARY OF ST CATHERINE'S MONASTERY, SINAI, EGYPT.

**Nikolas Sarris** 

VOLUME III: APPENDICES I – VI

PhD Thesis

Camberwell College of Arts University of the Arts London