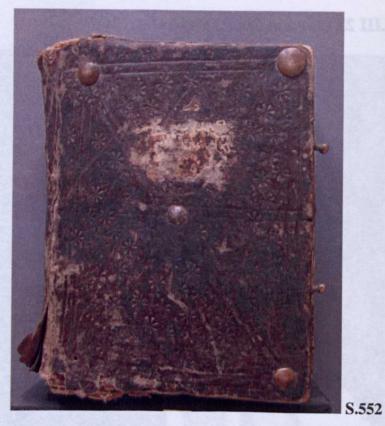

# CLASSIFICATION OF FINISHING TOOLS IN GREEK BOOKBINDING:

ESTABLISHING LINKS FROM THE LIBRARY OF ST CATHERINE'S MONASTERY, SINAI, EGYPT.

**Nikolas Sarris** 

VOLUME III: APPENDICES I – VI

PhD Thesis

Camberwell College of Arts University of the Arts London