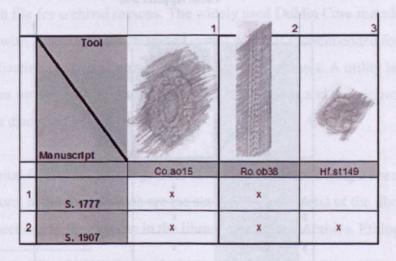

th c.         | Canons     | Rebound   |

Table App.III 32a

|   | Tool       | 1       | 2 |          |
|---|------------|---------|---|----------|
|   | Manuscript |         |   |          |
|   |            | Ht.fw77 | - | Hf.rs108 |
| 1 | S.A. 0178  | x       | x | x        |
| 2 | S.A. 0392  | x       | x | x        |

Table App.III 32b

#### App.III 33 - Group 74: 18th c., (2)



| Manuscript Number | Manuscript Date | Content                 | Binding       |
|-------------------|-----------------|-------------------------|---------------|
| S.1777            | 18th c.         | Liturgy                 | First binding |
| S.1907            | 17th c.         | Commentary on the Bible | Not known     |
| AUTO JEAN         | Ta              | ble App.III 33a         | a) trac       |



Table App.III 33b

App.III 33 · Group 74: 13

App.III 34 - Group 75: 18<sup>th</sup> c., (3)



S.1860

| Manuscript Number | Manuscript Date | Content                | Binding       |
|-------------------|-----------------|------------------------|---------------|
| S.1712            | 18th c.         | Sayings of the Fathers | First binding |
| S.1860            | 18th c.         | Sayings of the Fathers | First binding |
| S.1892            | 18th c.         | Varia                  | First binding |

Table App.III 34a

|   | Tool       |         | 2       |
|---|------------|---------|---------|
|   | Manuscript | Co.a008 | LI IW04 |
| 1 | 5.1712     | x       | x       |
| 2 | S.1860     | x       | x       |
| 3 | S.1892     | x       | x       |

Table App.III 34b

#### **APPENDIX