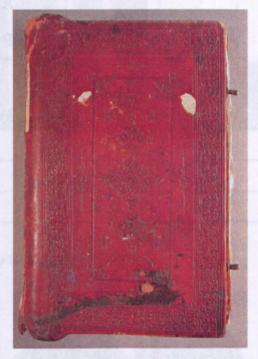

| secolar in |            |         | x         |
| 5 | S.Pr.124                  | x       | x       | x        | x          | actifie i  | x       | ma        |
| 6 | S.Pr.128                  | x       | x       | x        | x          | has been   | x       | photolise |

Table App.II 13b

#### App.II 14 - Group 76: St Anastasia Pharmakolytria of Chalkidiki, 16<sup>th</sup> c. (2)



This group consists of two bindings that were made in a workshop at the monastery of St Anastasia Pharmakolytria in Chalkidiki, Northern Greece. This workshop has produced numerous bindings which were first identified by Dominique Grosdidier de Maton (1984, PhD Thesis) and which are sub-divided in to five different periods. These two bindings here can be attributed to group 1 of Grosdidier de Maton



S.347

which includes Décor I, Ia and Ib according to her classification. The two bindings here have Décor I and are thus dated to c.1520-1527.

| Manuscript Number | MS Date in Catalogues | Content                | Binding       |
|-------------------|-----------------------|------------------------|---------------|
| S.347             | 11th c.               | Sayings of the Fathers | Rebound       |
| S.1529            | 16th c.               | Music                  | First binding |
| Frat binding      | Table Ar              | p.II 14a               |               |

|   | Eurotro 15.1-1 | 1       | 2       | 3       | 3 4     | 5       | 6        |   | 7 8          |
|---|----------------|---------|---------|---------|---------|---------|----------|---|--------------|
|   | Tool