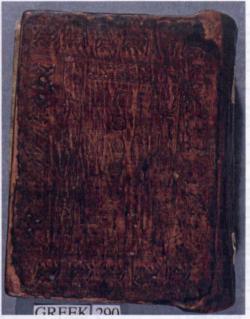

# CLASSIFICATION OF FINISHING TOOLS IN GREEK BOOKBINDING:

ESTABLISHING LINKS FROM THE LIBRARY OF ST CATHERINE'S MONASTERY, SINAI, EGYPT.

**Nikolas Sarris** 

VOLUME III: APPENDICES I – VI

PhD Thesis

Camberwell College of Arts University of the Arts London