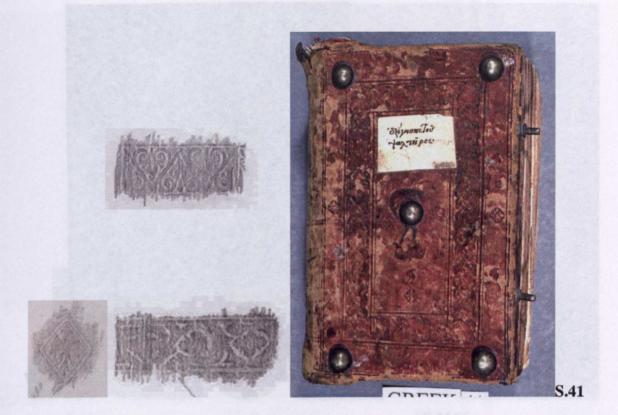

up> c. ?, (2)



S.1667

| Manuscript Number | Manuscript Date | Content     | Binding        |  |
|-------------------|-----------------|-------------|----------------|--|
| S.1667            | 16th c.         | Horologion  | First binding? |  |
| S.2135            | 16th c.         | Parakletiki | First binding? |  |

Table App.III 9a

|   | Tool<br>Manuscript   |         | 2 | 3       |   | 5           | 6 |   |
|---|----------------------|---------|---|---------|---|-------------|---|---|
|   | Participation of the | Hr.rg02 | - | Hf.fw15 | - | STATISTICS. | - | - |
| 1 | S. 1667              | ×       |   | x       |   | x           | x | x |
| 2 | S. 2135              | x       | x | ×       | × | ×           |   |   |

Table App.III 5

#### App.III 10 - Group 37: Unknown date, (3)



| Manuscript Number | Manuscript Date | Content                     | Binding   |
|-------------------|-----------------|-----------------------------|-----------|
| S.41              | 11th c.         | Old Testament               | Rebound   |
| S.571             | 15th c.         | Menologion                  | Not known |
| S.765             | 15th c.         | Triodion and Pentekostarion | Not known |

|   |            | 1       | 2       | 3 | 1             | 4 6 | 6           | 7       | 8   | 9       | 10  | 1 |
|---|------------|---------|---------|---|---------------|-----|-------------|---------|-----|---------|-----|---|
| - | Tool       |         | 1       |   | A State State |     | CAN STAN    |         | 100 | 139     | 100 | 3 |
|   | Manuscript | Ha.et04 | Ha.sq01 |   |