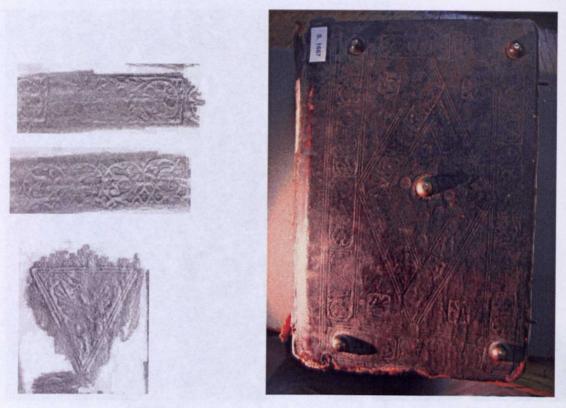

| Rebound        |
| S.1699            | 15th c.         | Theologica    | First binding? |

|   | Tool        | (3)     |         | 3 |   | 6 |   | ,   |   | •                       | 10 | 11                    | 1    |
|---|-------------|---------|---------|---|---|---|---|-----|---|-------------------------|----|-----------------------|------|
| - | Manus cript | Ha.bi01 | Hf.gl08 |   | 7 | 7 | 7 | 7   |   | all and a second second | 7  | and the second second | 1000 |
| 1 | S. 166      | x       | x       | x | x |   | x | x   | x | x                       |    | x                     | x    |
| 2 | S. 1699     | x       | x       | x |   | x | 4 | 1.1 | x | x                       | x  |                       |      |

Table App.III 4

App.III 9 - Group 35: 16<sup>th</sup> c. ?, (2)



S.1667

| Manuscript Number | Manuscript Date | Content     | Binding        |  |
|-------------------|-----------------|-------------|----------------|--|
| S.1667            | 16th c.         | Horologion  | First binding? |  |
| S.2135            | 16th c.         | Parakletiki | First binding? |  |

Table App.III 9a

|   | Tool<br>Manuscript   |         | 2 | 3       |   | 5           | 6 |   |
|---|----------------------|---------|---|---------|---|-------------|---|---|
|   | Participation of the | Hr.rg02 | - | Hf.fw15 | - | STATISTICS. | - | - |
| 1 | S. 1667              | ×       |   | x       |   | x           | x | x |
| 2 | S. 2135              | x       | x | ×       | × | ×           |   |   |

Table App.III 5

#### App.III 10 - Group 37: Unknown date, (3)



| Manuscript