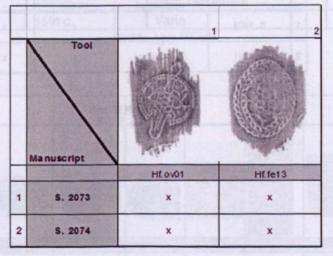

# CLASSIFICATION OF FINISHING TOOLS IN GREEK BOOKBINDING:

ESTABLISHING LINKS FROM THE LIBRARY OF ST CATHERINE'S MONASTERY, SINAI, EGYPT.

**Nikolas Sarris** 

VOLUME III: APPENDICES I – VI

PhD Thesis

Camberwell College of Arts University of the Arts London