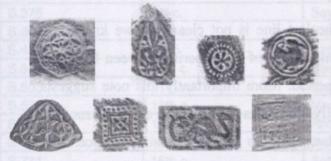

# CLASSIFICATION OF FINISHING TOOLS IN GREEK BOOKBINDING:

ESTABLISHING LINKS FROM THE LIBRARY OF ST CATHERINE'S MONASTERY, SINAI, EGYPT.

**Nikolas Sarris** 

VOLUME III: APPENDICES I – VI

PhD Thesis

Camberwell College of Arts University of the Arts London