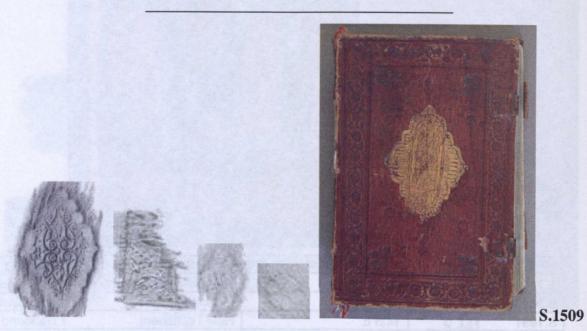

relate to one another by the fact that they share certain finishing tools and certain structural characteristics. Their dissimilarities however are pronounced and suggest that they are the products of four different workshops or of one workshop at different phases. Moreover, not all of these manuscripts are confirmed to relate to Cosmas Makedon, but it is due to the finishing tools that they have in common, and the similar binding structrures on identified manuscripts by him that his name is connected with all four groups.

Several more bindings that appear to match one of these four "*Cosmas Makedon*" groups have been recorded or can be expected to be found in Greek libraries, and it may be assumed that they were made by professional workshops with a considerable production of bindings.



*Group 3* consists of 11 bindings, of which six are dated to the beginning of the eighteenth century, three to the seventeenth, one to the sixteenth and one to the thirteenth century. Varvounis (2004, pp.203-212), reproduced three more bindings without shelfmarks from three different libraries in Samos that also fall in this group. Seven more bindings are possibly part of this group, the tools from which are reproduced in Athanasiadis (2004, pp.119-162) and which were recorded on bindings from libraries in Mount Athos, Andros, Zagora, Cyprus, Leros and Rhodes.

| Manuscript Number | MS Date in Catalogues | Content                     | Binding       |  |
|-------------------|-----------------------|-----------------------------|---------------|--|
| S.1149            | 1715