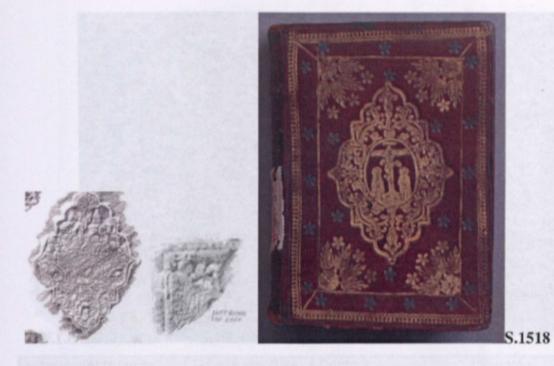

|                    |               | x       |           | ×       |                     |

Table App.III 4b

#### App.III 5 - Group 19: c.1697 (2)



| Manuscript Number | Manuscript Date | Content    | Binding       |
|-------------------|-----------------|------------|---------------|
| S.943             | 1697            | Horologion | First binding |
| S.1518            | 18th c.         | Music      | First binding |

| Tool      | H and   | a a a a a a a a a a a a a a a a a a a | , |   |   | * |   |   |   | 2 | Contraction . |
|-----------|---------|---------------------------------------|---|---|---|---|---|---|---|---|---------------|
| Manuscrip | Ct.ot01 | a-b-c-d                               | - | - | - | - | - | - | - | - | 44            |
| S. 0943   | x       | ×                                     | × | × | × | x |   |   |   |   |               |
| S. 1518   | ×       |                                       |   |   |