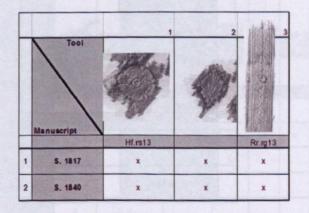

# CLASSIFICATION OF FINISHING TOOLS IN GREEK BOOKBINDING:

ESTABLISHING LINKS FROM THE LIBRARY OF ST CATHERINE'S MONASTERY, SINAI, EGYPT.

**Nikolas Sarris** 

VOLUME III: APPENDICES I – VI

PhD Thesis

Camberwell College of Arts University of the Arts London