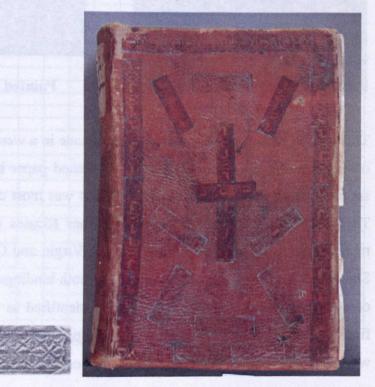

he corner-piece identified as TOOL 33 from the finishing tool finds. Based on this tool we may attribute the two bindings with some reservation to a workshop that was active at the monastery or in one of its dependencies. Moreover, the manuscript **S.460** that is in its first binding is dated to November 1779, which is most likely the *terminus post quem* for when these two manuscripts were bound.

| Manuscript Number | MS Date in Catalogues | Content       | Binding       |
|-------------------|-----------------------|---------------|---------------|
| S.100             | 1503                  | Old Testament | Rebound       |
| S.460             | 1779                  | Ascetica      | First binding |



Table App.I. 8a

Table App.I. 8b

App.I 9.Group 25 : "Raithos", c.1648-1689 (22)



The "*Raithos*" bindings were first identified by Boudalis (2004, pp.183-208), as consisting of 13 bindings. This thesis has extended this list to 21 bindings, which conform to exactly the same style of western binding with laminated paper boards and supported sewing and have identical decoration as Boudalis has presented analytically. The descriptive colophon notes and inscriptions by the binders of four of the manuscripts presented by Boudalis attribute these bindings to a workshop in the dependency of the monastery in Raithos (El-Tor), on the Sinai Peninsula. The notes found in the additional manuscripts identified in this thesis confirm the same evidence and the period during which the workshop was active. **S.1160** and **S.2039**, dated 1648 and 1652 respectively, are two more manu