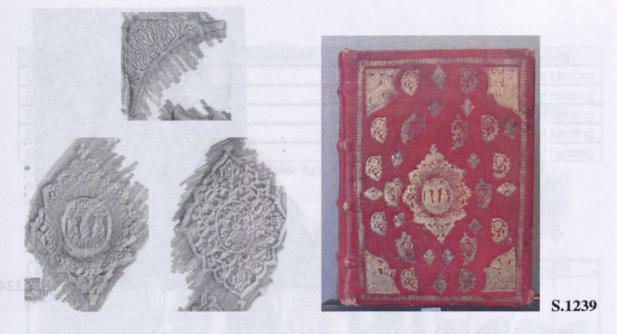

|                 | -     | 2      | 3      | 4      | 2      | 9      | ~      | 80     | 6      | 10     | 11     | 12     |



App.II 5 - Group 9: "Cosmas Makedon III", c.1673 (2)



This group is identified consists of two bindings only, which are made in identical western style, with stuck-on endbands and textblocks sewn on cord supports. Their reddish-brown leather covers are tooled with a combination of gold and silver tooling using 13 finishing tools in total out of which six are used on both bindings.

The tool Lf.fw02 which also appears on *Group 3* is the link of this group with the other Cosmas Makedon groups. However, further research on more bindings that may be identified within this group is required to establish the provenance of this workshop.

| Manuscript Number | MS Date in Catalogues | Content      | Binding       |
|-------------------|-----------------------|--------------|---------------|
| S.1239            | 17th c.?              | Sticherario