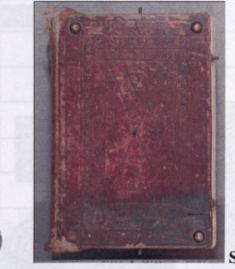

# CLASSIFICATION OF FINISHING TOOLS IN GREEK BOOKBINDING:

ESTABLISHING LINKS FROM THE LIBRARY OF ST CATHERINE'S MONASTERY, SINAI, EGYPT.

**Nikolas Sarris** 

VOLUME III: APPENDICES I – VI

PhD Thesis

Camberwell College of Arts University of the Arts London