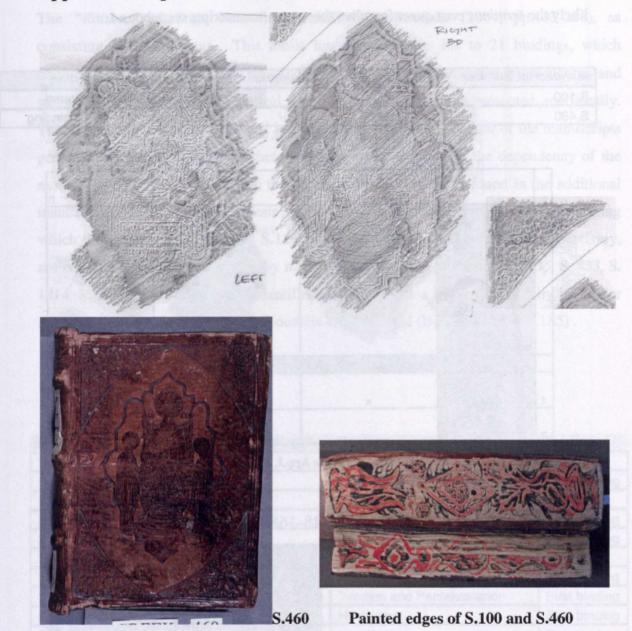

| 100     |         |     |         |         |          |         |                |         | - |
| •   | S.2137             |           |         |         |         |         |             |         |         |         | -       |     |         |         |          |         |                |         |   |
|     | \$.2270            | ×         |         |         |         |         |             |         | 1       | -       |         |     |         |         |          |         |                | -       |   |
| T   | S.2285             |           |         |         |         |         |             |         |         |         |         |     |         |         |          |         |                |         |   |

Table App.I. 7c

## App.I 8 – Group 22: c.1779, (2)



This group consists of only two bindings, made in a western style, with supported sewing on three cord cores each. They have laminated paper boards, attached by lacing in the supports, and textblock edge decoration that was most certainly made by the same hand. The blind-tooled decoration of two volumes focuses on two large centre-pieces with representations of Jesus enthroned and the Virgin and Child, which carry inscriptions in Slavonic. The corner-piece that appears on both bindings is the most characteristic feature of this group, since it is the corner-piece identified as TOOL 33 from the finishing tool finds. Based on this tool we may attribute the two bindings with some reservation to a workshop that was active at the monastery or in one of its dependencies. Moreover, the manuscri