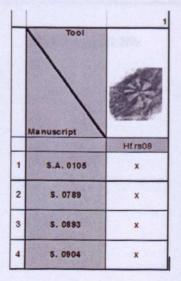

|
|---|--------------|---------|---------|---|------|---|--------------|
|   | Sec all sola | Hf.rs04 | Hf.fl20 | 7 |      |   | Unidentified |
| 1 | S. 1661      | x       | x       |   | SIET | x | ××           |
| 2 | S. 2141      | x       | x       | × | x    | x | 887          |

Table App.III 8Table App.III 9b

#### App.III 22 - Group 58: Unknown date, (4)





S.789

S.904

| Manuscript Number | Manuscript Date | Content       | Binding  |
|-------------------|-----------------|---------------|----------|
| S.A.105           | 1312            | New Testament | Rebound? |
| S.789             | 12th c.         | Parakletiki   | Rebound? |
| S.893             | 14th c.         | Horologion    | Rebound? |
| S.904             | 1211            | Horologion    | Rebound? |



Table App.III 22a

Table App.III 22b

#### App.III 23 - Group 59: c.1684-1692, (2)



S.1840

| Manuscript Date | Content | Binding        |
|-----------------|---------|----------------|
| 16th c.         | Canons  | Rebound        |
| 17th c.         | Canons  | First binding  |
|                 | 16th c. | 16th c. Canons |

| Table | App.III | <b>10Table</b> | App.III 23a |
|-------|---------|----------------|-------------|
|-------|---------|----------------|-------------|



Table App.III 23b

## App.III 24 - Group 60: Unknown date, (2)





| Manuscript Number | Manuscript Date | Content     | Binding/ MS |
|-------------------|-----------------|-------------|-------------|
| S.552             | 11th c.         | Menologion  | Rebound     |
| S.626             | 11th c.         |