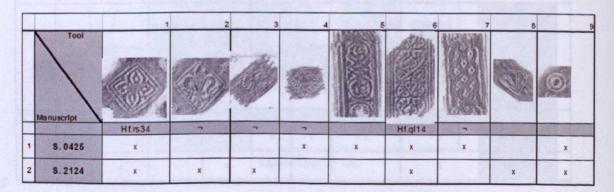

|
|-------------------|-----------------|---------------------|----------------|--|
| S.A.134           | 17th c.         | Lectionary          | First binding? |  |
| S.A.314           | 1484            | Discourses & Mimars | Rebound        |  |

Table App.III 27a



ble App.III 27b

App.III 28 - Group 64: 15<sup>th</sup> c. ?, (2)



S.2124

| Manuscript Number | Manuscript Date | Content   | Binding        |
|-------------------|-----------------|-----------|----------------|
| S.425             | 15th c.         | Ascetica  | First binding  |
| S.2124            | 15th c.         | Varia     | First binding? |
|                   | Table Ap        | p.III 28a |                |

| Tab | ole A | pp. | III. | 28a |
|-----|-------|-----|------|-----|
|-----|-------|-----|------|-----|



Table App.III 28b

#### App.III 29 - Group 65: c.1725 ?, (4)



S.1713

| Manuscript<br>Number | Manuscript<br>Date | Content                | Binding       |
|----------------------|--------------------|------------------------|---------------|
| S.1700               | 18th c.            | Varia                  | First binding |
| S.1713               | 18th c.            | Sayings of the Fathers | First binding |
| S.1883               | 15th c.            | 1883                   | Rebound       |
| S.2162               | 18th c.            | Varia                  | First binding |

Table App.III 29a

|   | Tool           |         | 2 | 3 |   | -       |          |
|---|----------------|---------|---|---|---|---------|----------|
|   | Manuscript     | Rf.fw04 |   | - | - | Hf.st14