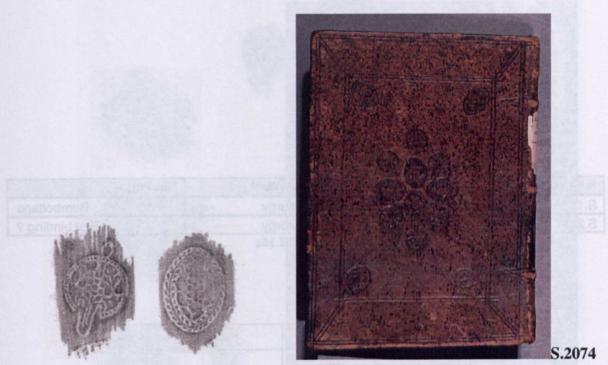

# CLASSIFICATION OF FINISHING TOOLS IN GREEK BOOKBINDING:

ESTABLISHING LINKS FROM THE LIBRARY OF ST CATHERINE'S MONASTERY, SINAI, EGYPT.

**Nikolas Sarris** 

VOLUME III: APPENDICES I – VI

PhD Thesis

Camberwell College of Arts University of the Arts London