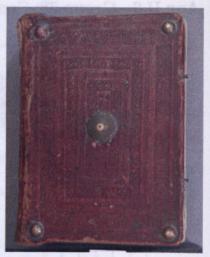

# CLASSIFICATION OF FINISHING TOOLS IN GREEK BOOKBINDING:

ESTABLISHING LINKS FROM THE LIBRARY OF ST CATHERINE'S MONASTERY, SINAI, EGYPT.

**Nikolas Sarris** 

VOLUME III: APPENDICES I – VI

PhD Thesis

Camberwell College of Arts University of the Arts London