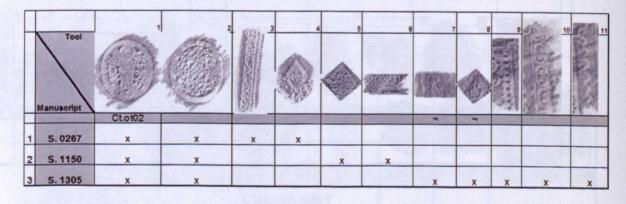

|---------------|
| Manuscrip | Ct.ot01 | a-b-c-d                               | - | - | - | - | - | - | - | - | 44            |
| S. 0943   | x       | ×                                     | × | × | × | x |   |   |   |   |               |
| S. 1518   | ×       |                                       |   |   |   |   | × | x | × | x | ×             |

Table App.III 3

## App.III 6 - Group 20: 17<sup>th</sup> c., (3)



| Manuscript Number | Manuscript Date | Content       | Binding       |  |
|-------------------|-----------------|---------------|---------------|--|
| S.267             | 14th c.         | New Testament | Rebound       |  |
| S.1150            | 17th c.         | Theologica    | First binding |  |
| S.1305            | 16th c.         | Music         | Rebound       |  |



Table App.III 6a

Table App.III 6b

### App.III 7 - Group 23: 18<sup>th</sup> c., (8)



| S | 1   | 1 | 3 | 7 |
|---|-----|---|---|---|
| 0 | • • | - | v |   |

| Manuscript Date | Content                                                                              | Binding                                                                                          |
|-----------------|--------------------------------------------------------------------------------------|--------------------------------------------------------------------------------------------------|
| 17th c.         | Music                                                                                | First binding                                                                                    |
| 18th c.