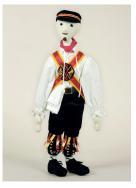

**Dapper Dan** 1970's. Wood. Maker unknown.

**Mad Jacks Morris figure** 2009. Wood, fabric and fibre.

Jig Doll Early 20<sup>th</sup> century. Wood, glass, fibre and bakelite. Maker unknown.

**Mr Jolly Boy Jig Doll** Early 20<sup>th</sup> century. Wood and metal. Maker unknown.