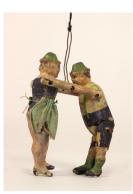

**Shottisham Jack** Made by Chris Harvey, 2009. Wood.

**Dancing couple** Early 20<sup>th</sup> century. Wood. Maker unknown.

**Skeleton Dancer** Late 19<sup>th</sup> century. Wood and card. Maker unknown.